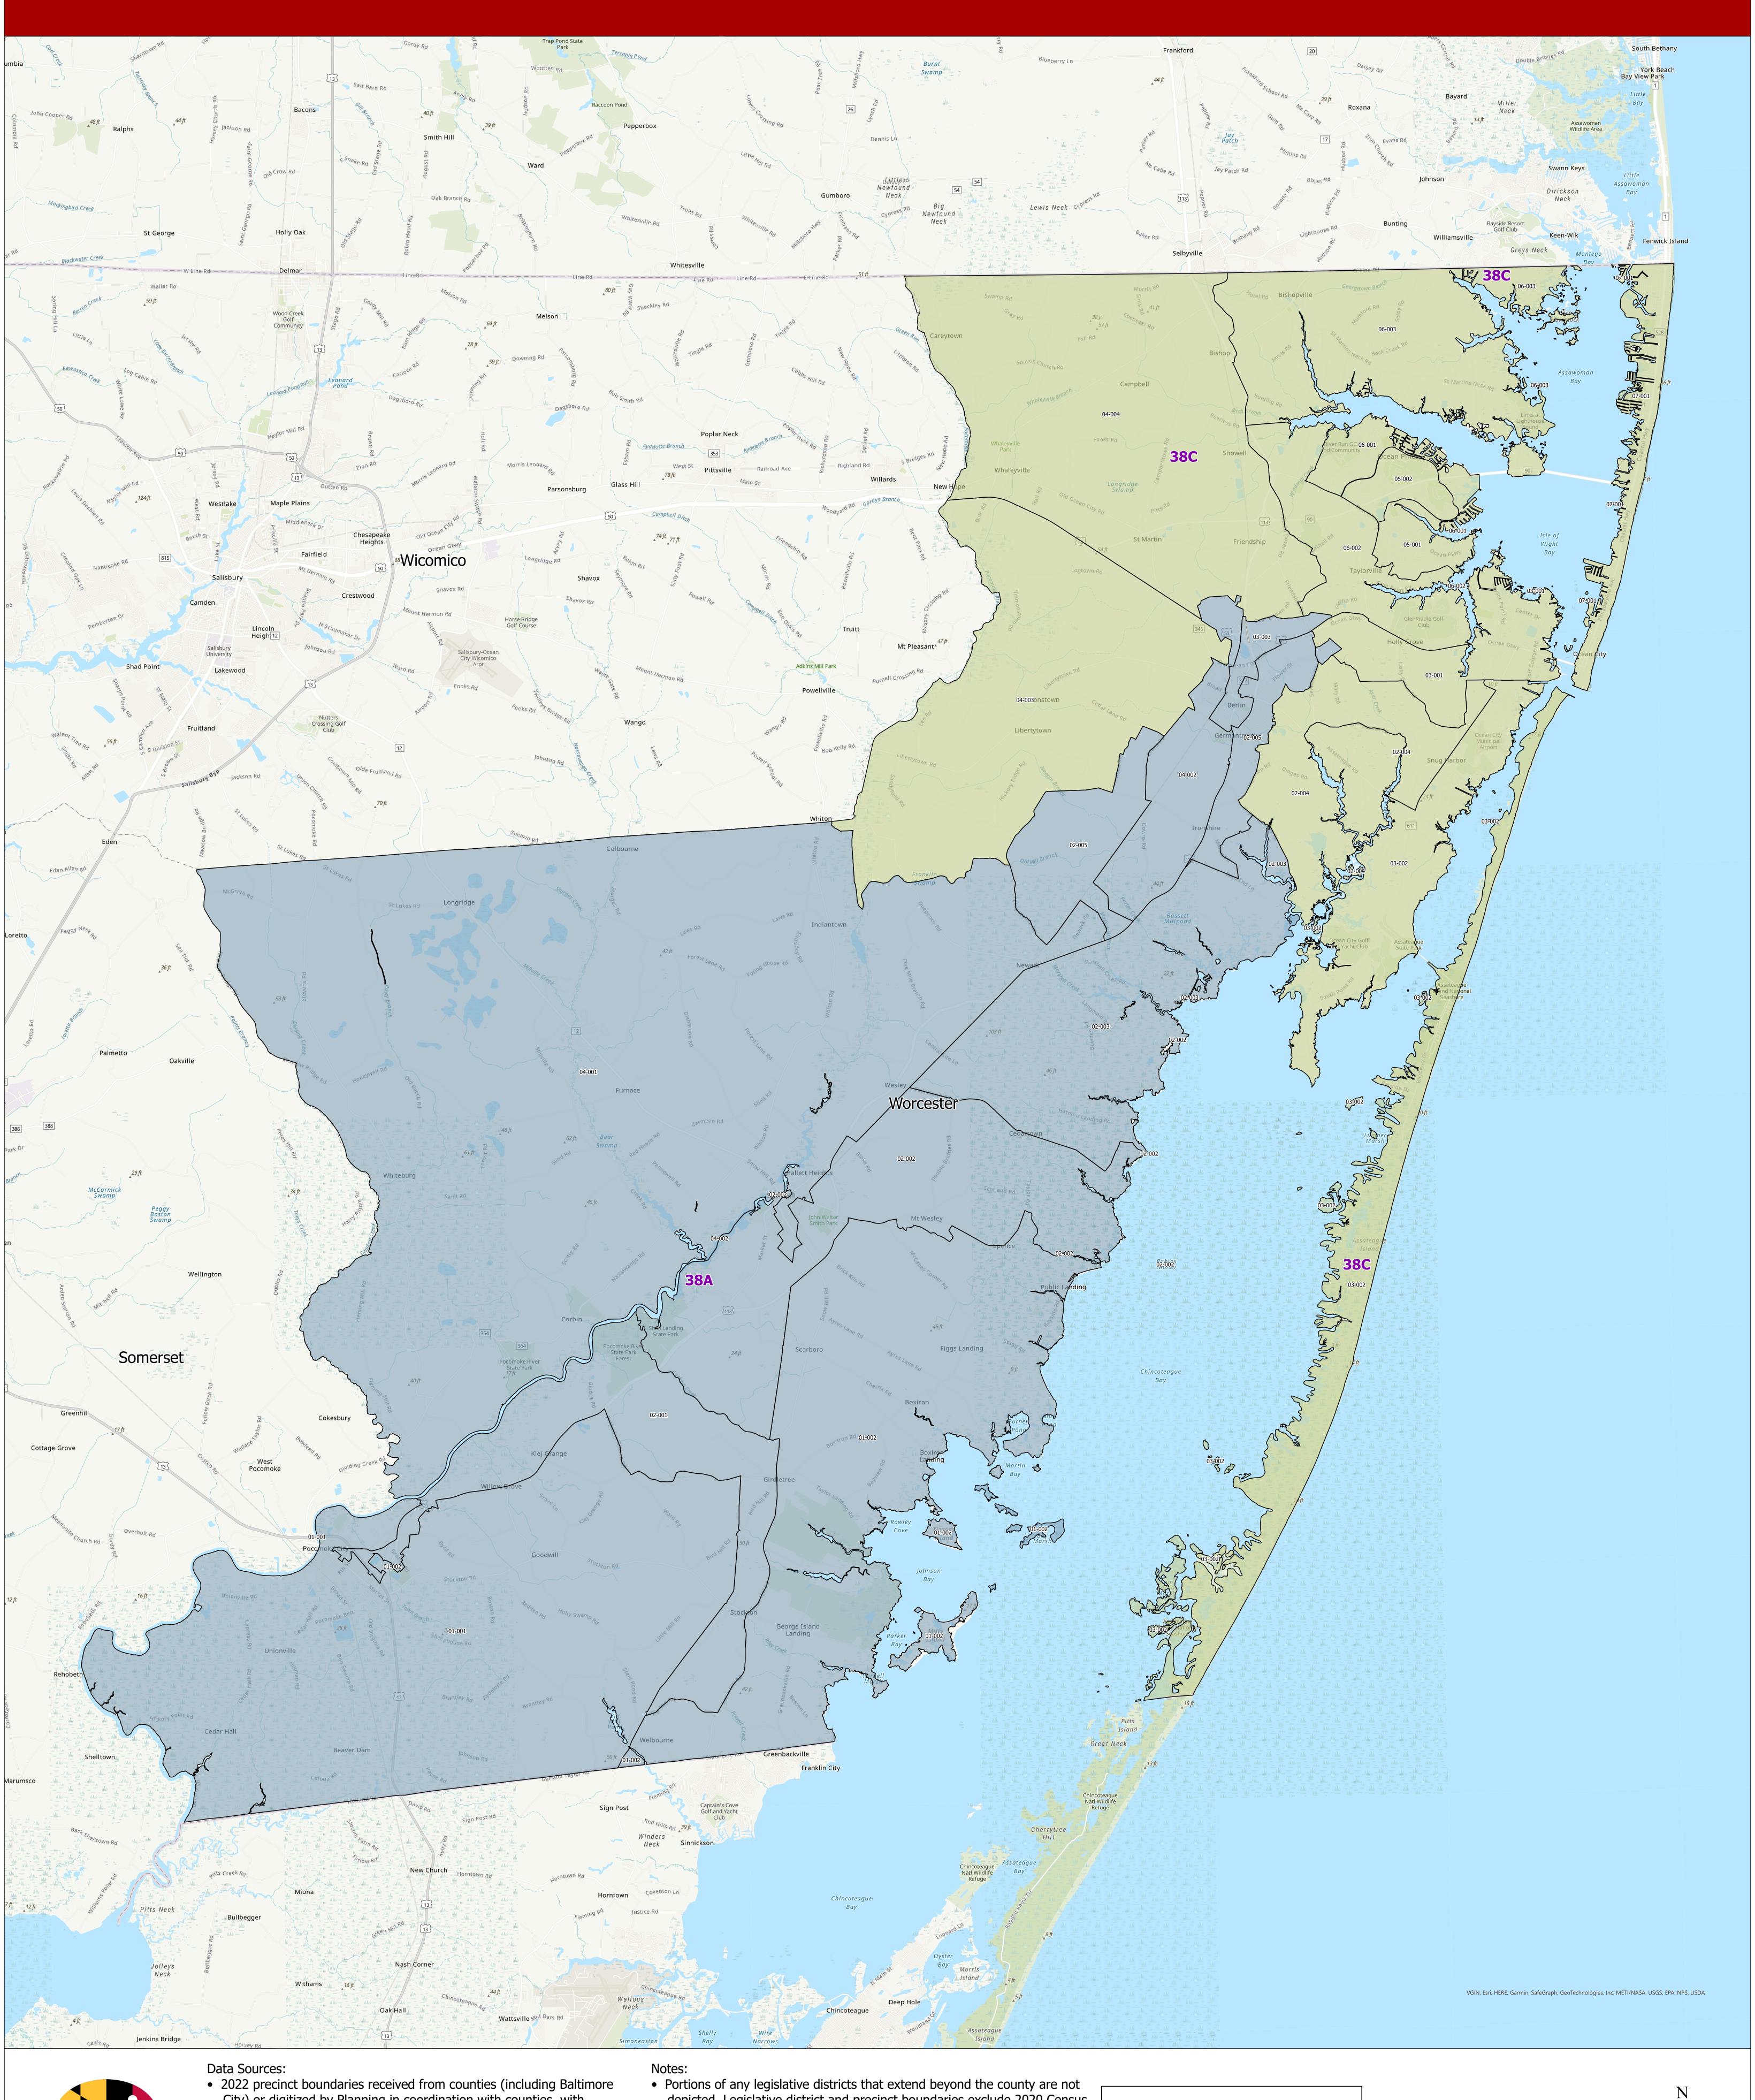

## Maryland 2022 Legislative Districts with Precincts Worcester County

- 2022 precinct boundaries received from counties (including Baltimore City) or digitized by Planning in coordination with counties, with precinct numbers reformatted as needed for statewide consistency.
  Legislative districts sourced from 2020 Census TIGER/Line Files & Senate Joint Resolution 2 General Assembly 2022 Session.

Prepared by the Maryland Department of Planning September 2022

- Portions of any legislative districts that extend beyond the county are not depicted. Legislative district and precinct boundaries exclude 2020 Census blocks containing water area only.
- Planning may complete minor future adjustments to ensure precincts are edge matched with Census block boundaries.