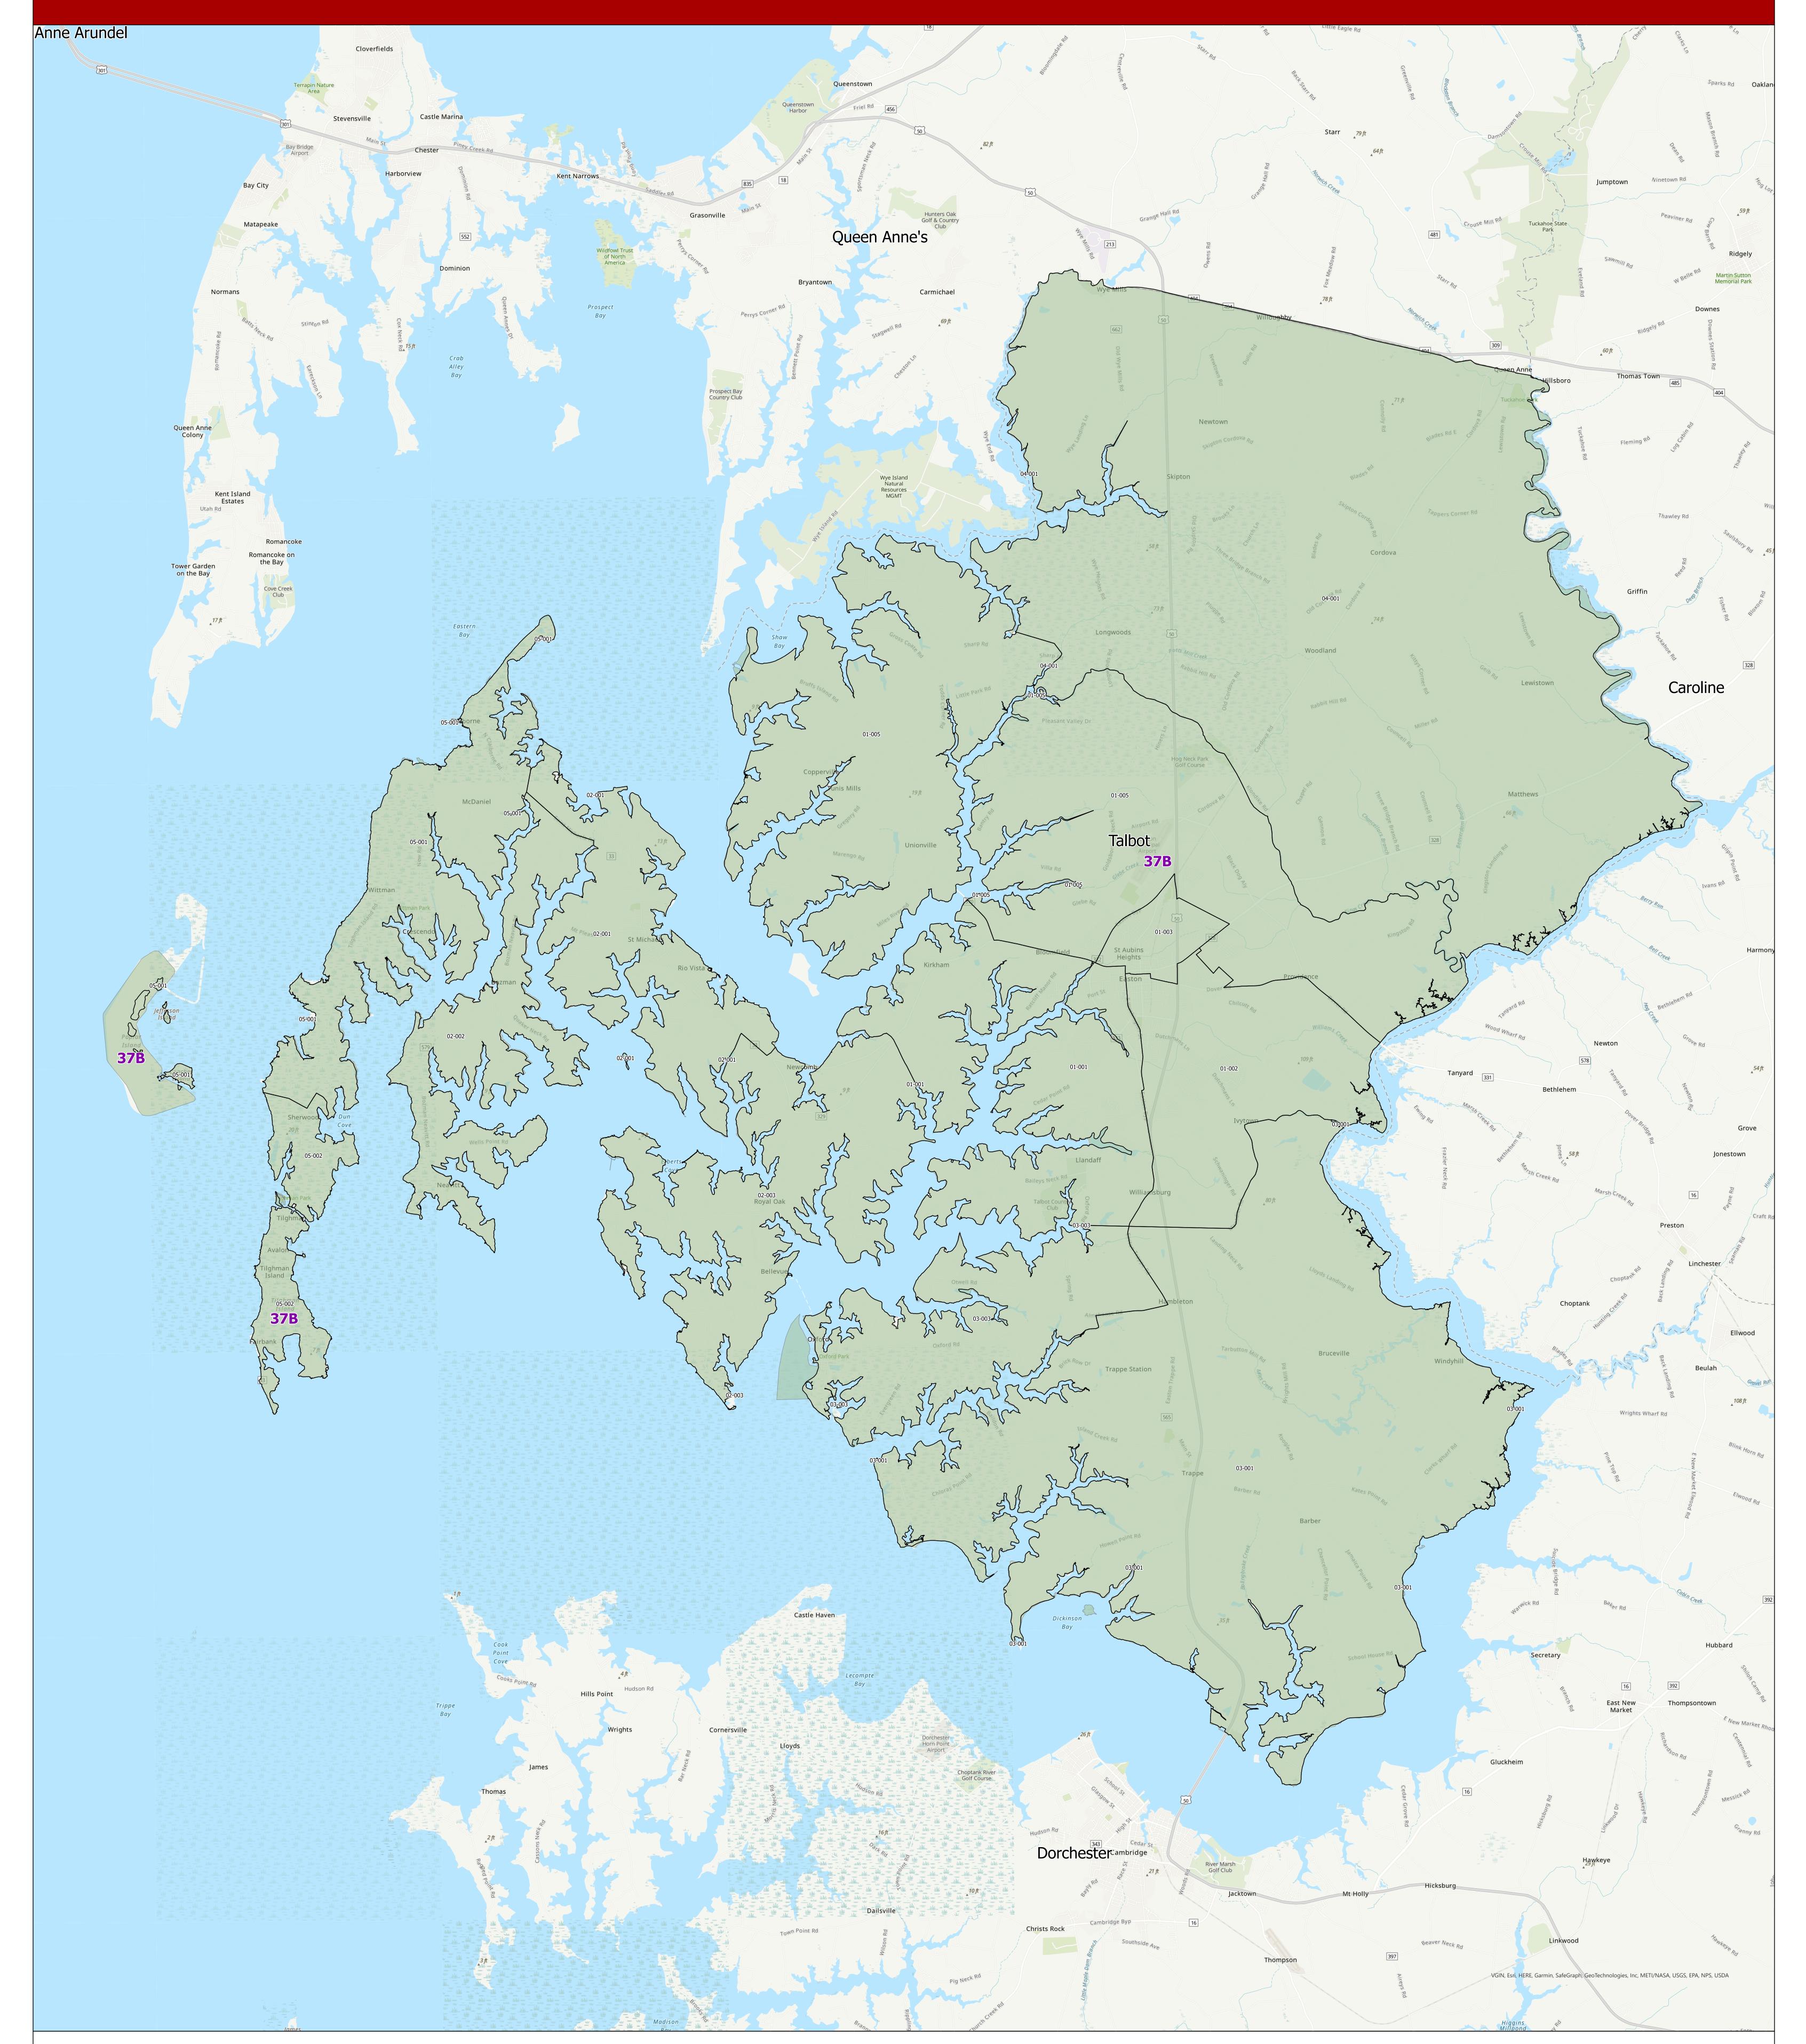

## Maryland 2022 Legislative Districts with Precincts **Talbot County**

## Data Sources:

2022 precinct boundaries received from counties (including Baltimore City) or digitized by Planning in coordination with counties, with precinct numbers reformatted as needed for statewide consistency.
Legislative districts sourced from 2020 Census TIGER/Line Files & Senate Joint Resolution 2 General Assembly 2022 Session.

## Notes:

- Portions of any legislative districts that extend beyond the county are not depicted. Legislative district and precinct boundaries exclude 2020 Census blocks containing water area only.
  Planning may complete minor future adjustments to ensure precincts are edge matched with Census block boundaries.