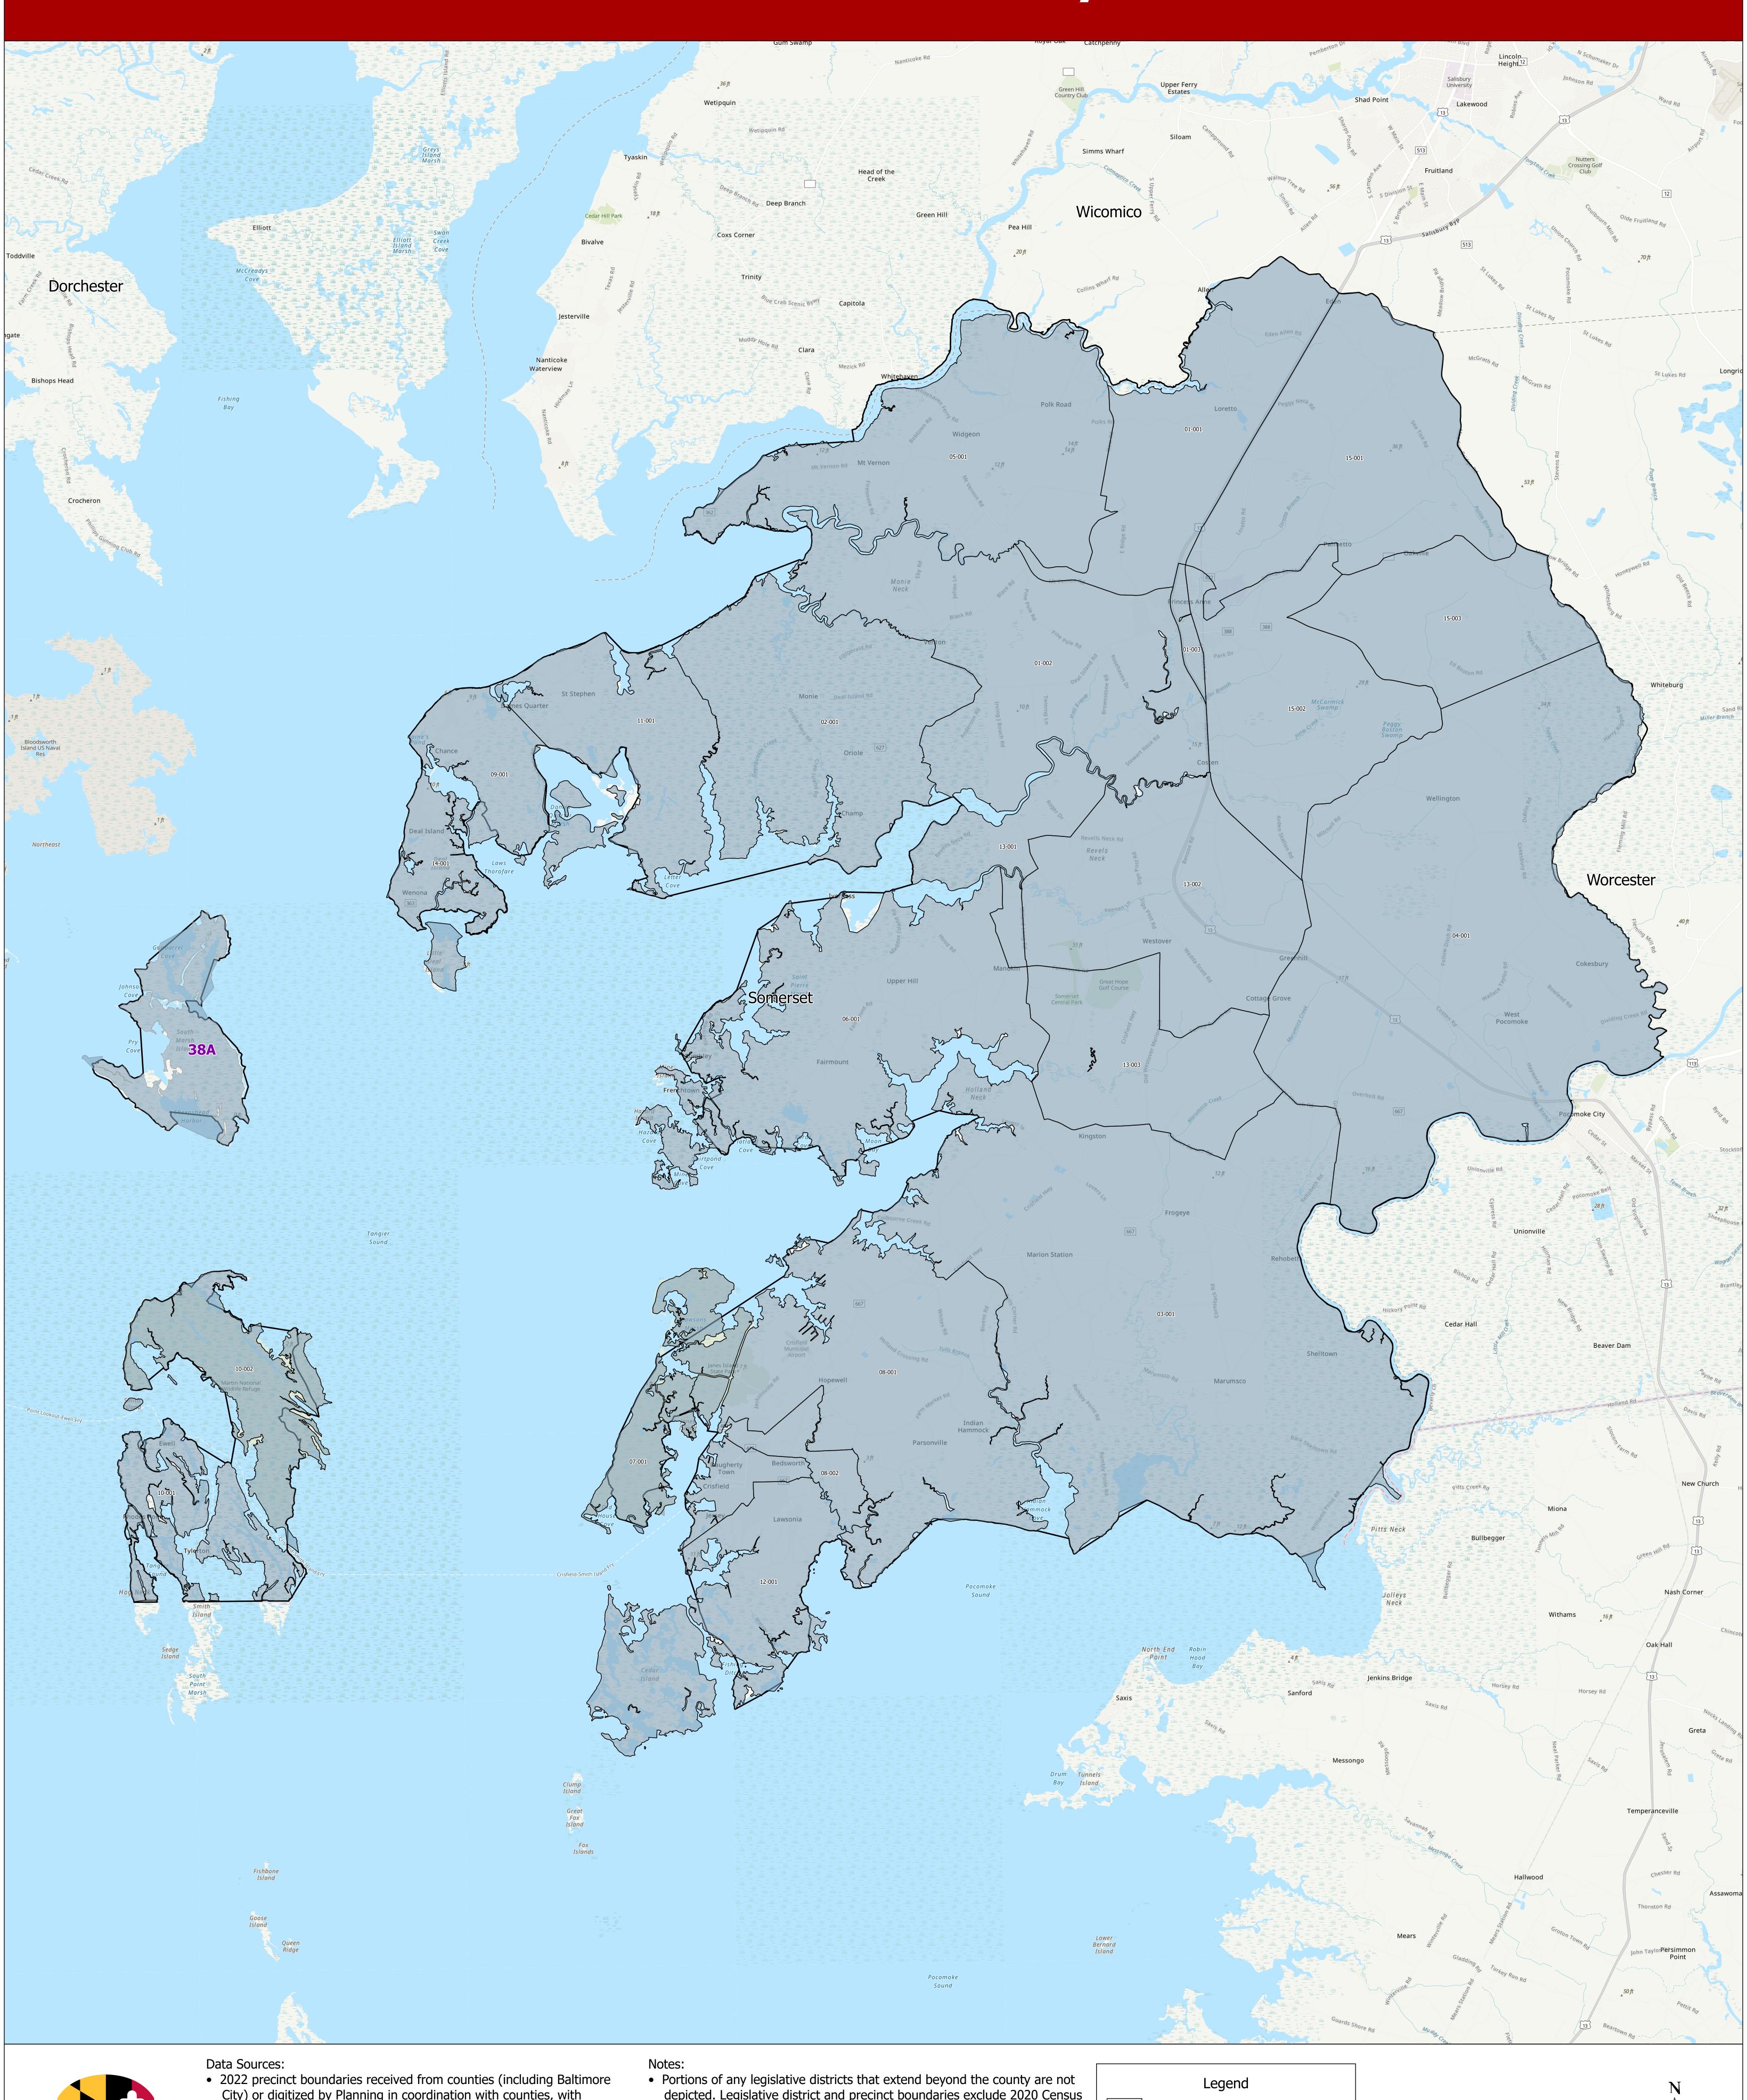

## Maryland 2022 Legislative Districts with Precincts **Somerset County**

- 2022 precinct boundaries received from counties (including Baltimore City) or digitized by Planning in coordination with counties, with precinct numbers reformatted as needed for statewide consistency.
  Legislative districts sourced from 2020 Census TIGER/Line Files & Senate Joint Resolution 2 General Assembly 2022 Session.

Prepared by the Maryland Department of Planning September 2022

- Portions of any legislative districts that extend beyond the county are not depicted. Legislative district and precinct boundaries exclude 2020 Census blocks containing water area only.
  Planning may complete minor future adjustments to ensure precincts are edge matched with Census block boundaries.

DISTRICT Precinct 38A