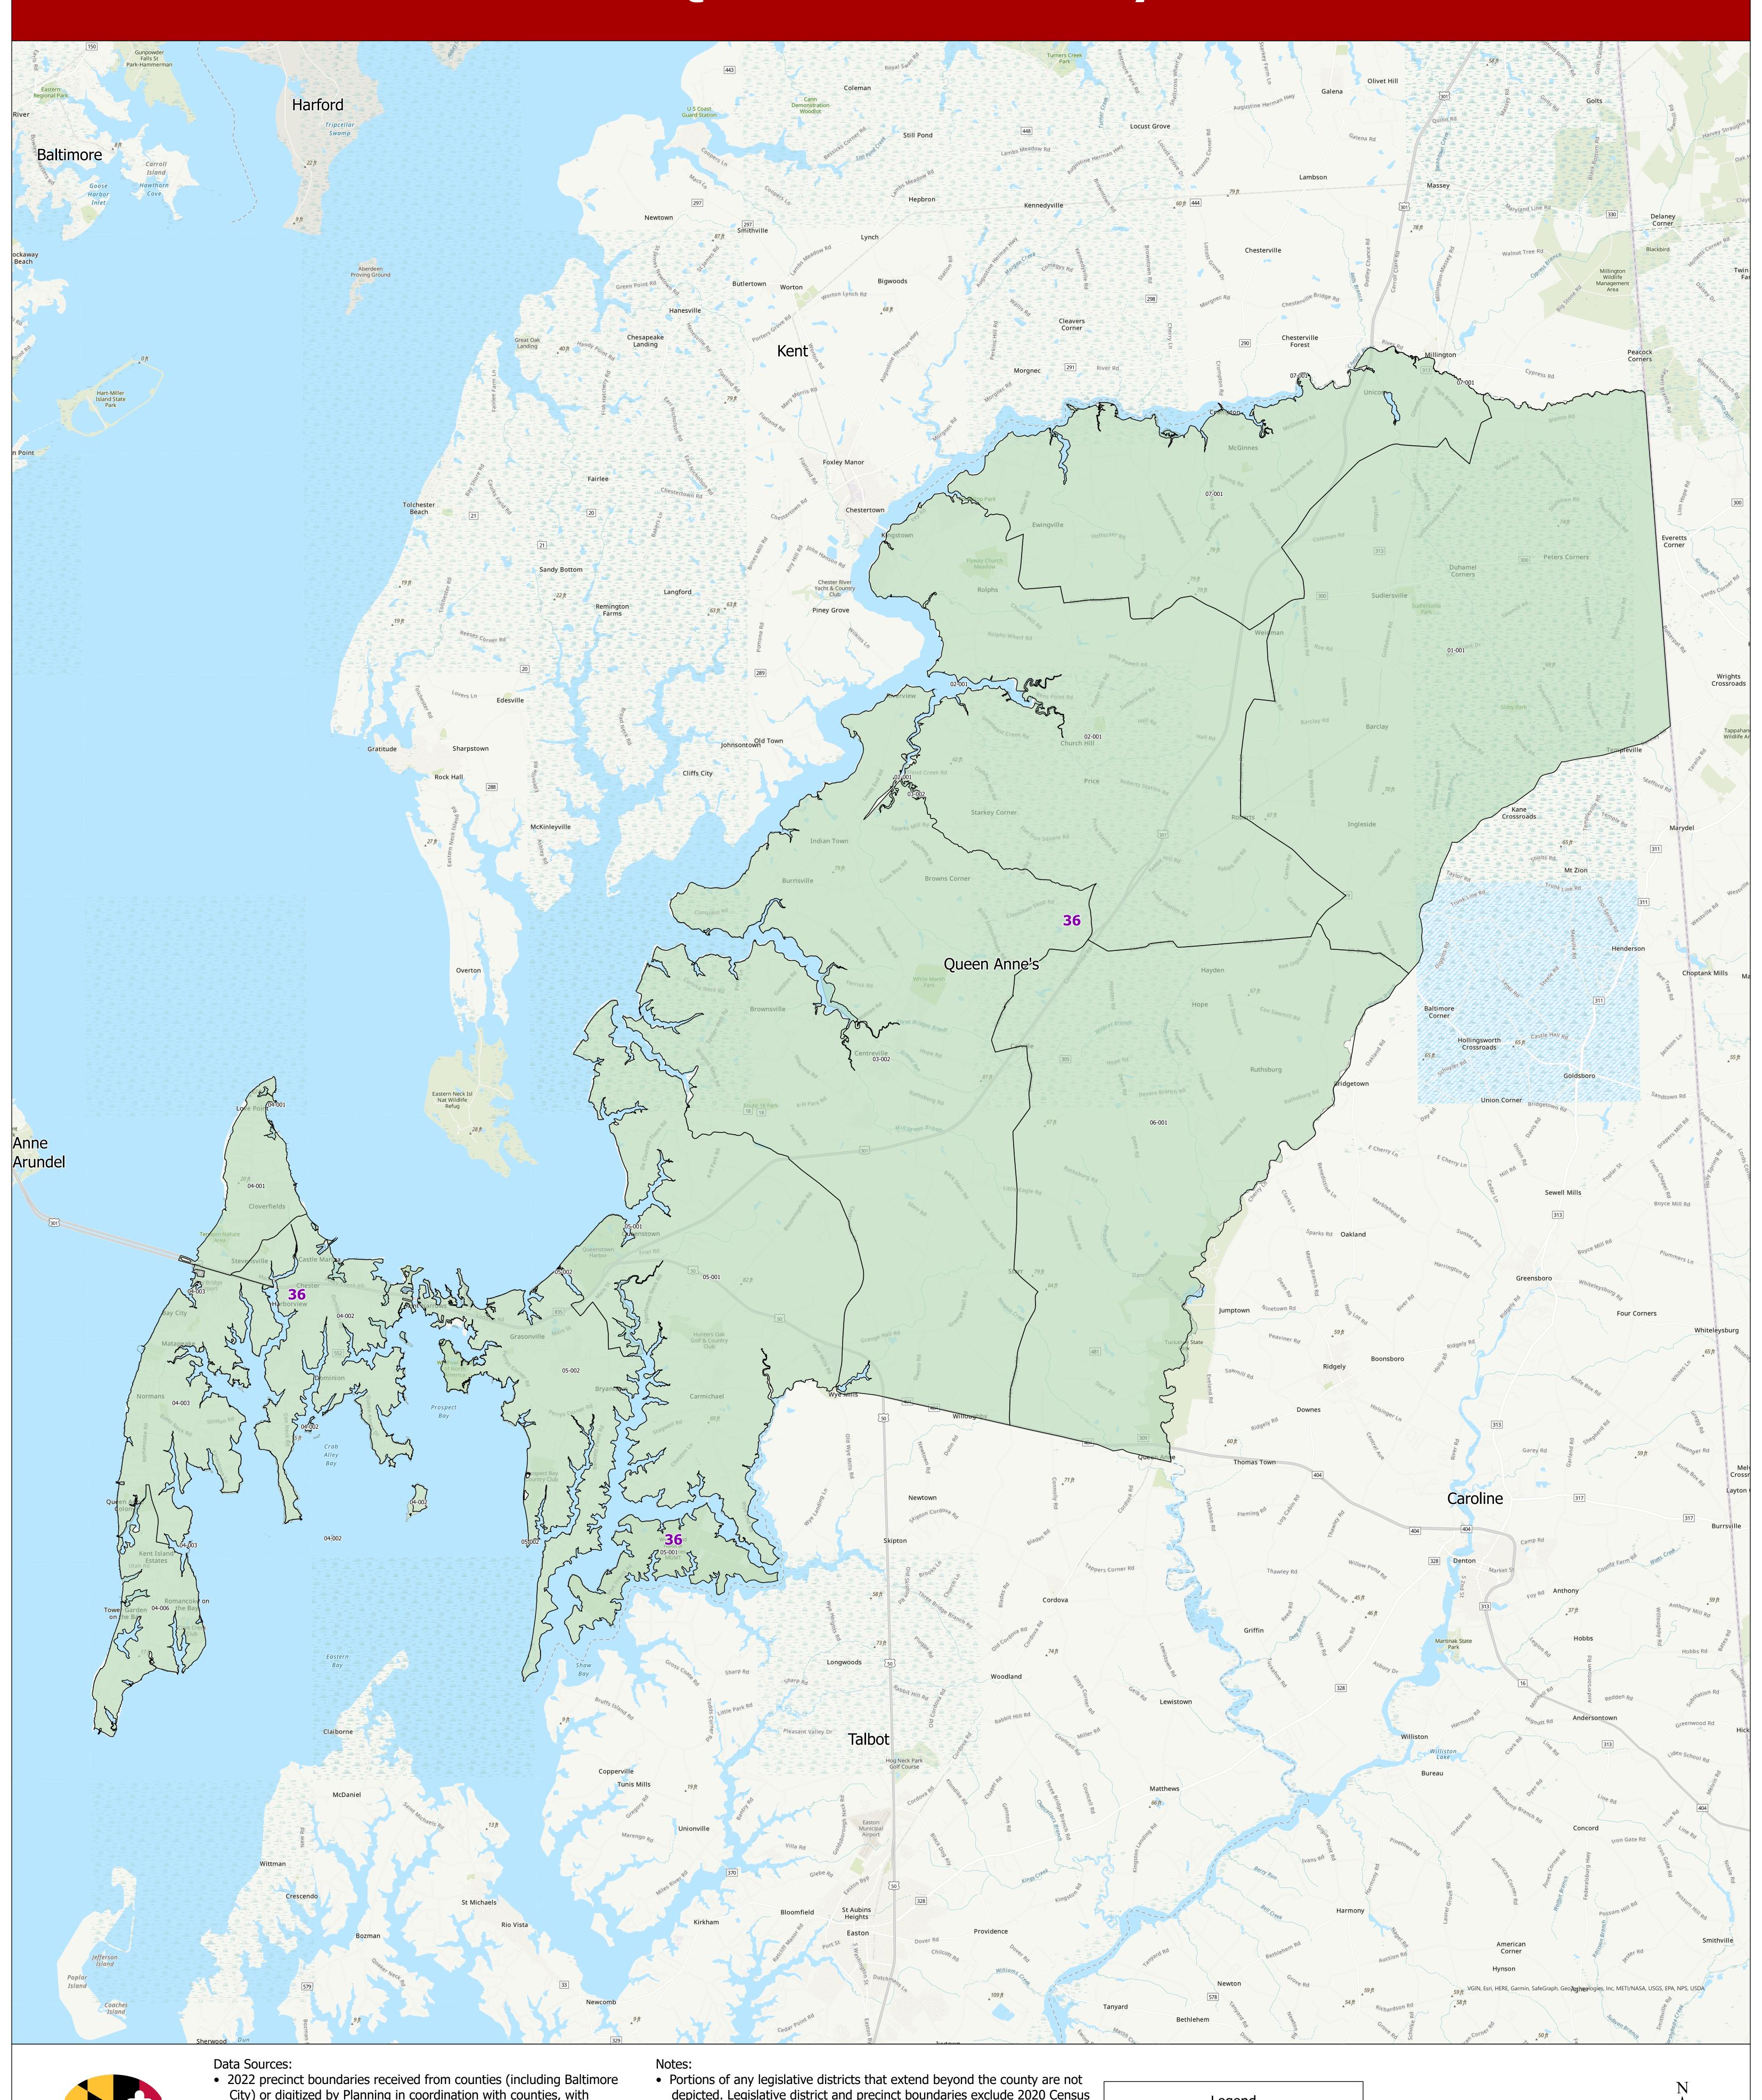

## Maryland 2022 Legislative Districts with Precincts Queen Anne's County

- 2022 precinct boundaries received from counties (including Baltimore City) or digitized by Planning in coordination with counties, with precinct numbers reformatted as needed for statewide consistency.
  Legislative districts sourced from 2020 Census TIGER/Line Files & Senate Joint Resolution 2 General Assembly 2022 Session.

Prepared by the Maryland Department of Planning September 2022

- Portions of any legislative districts that extend beyond the county are not depicted. Legislative district and precinct boundaries exclude 2020 Census blocks containing water area only.
  Planning may complete minor future adjustments to ensure precincts are edge matched with Census block boundaries.