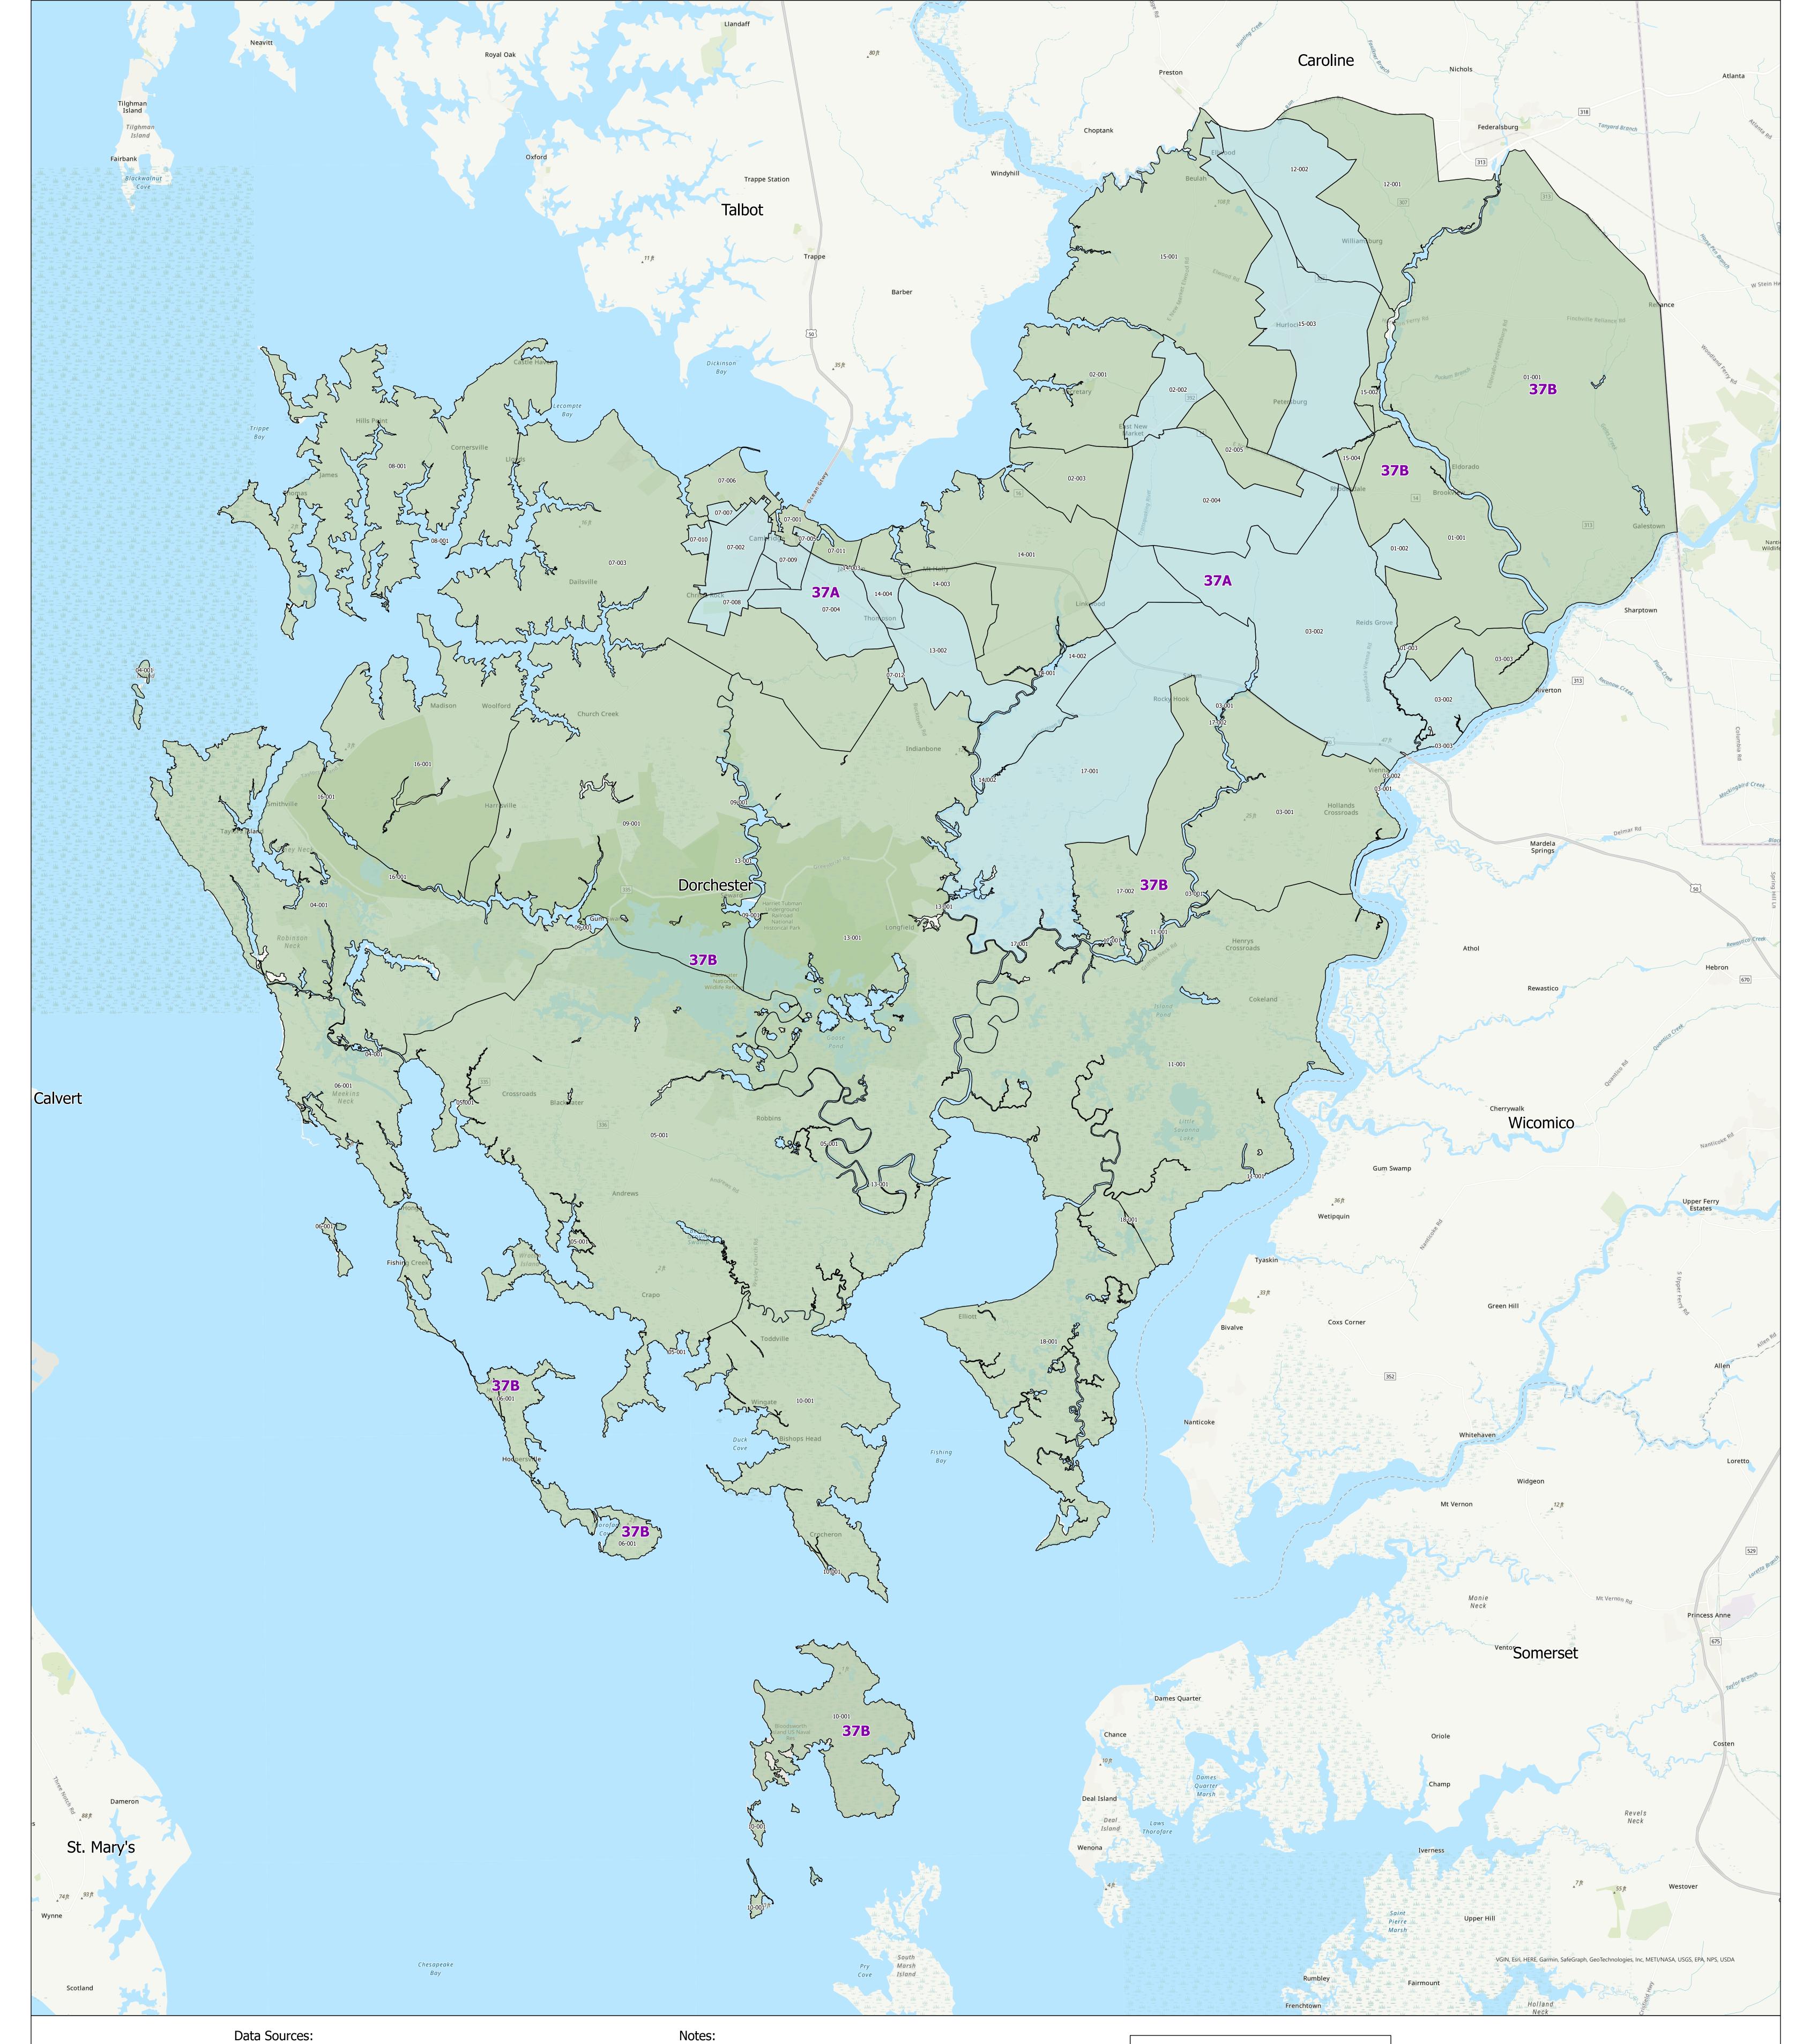

## Maryland 2022 Legislative Districts with Precincts **Dorchester County**

Portions of any legislative districts that extend beyond the county are not depicted. Legislative district and precinct boundaries exclude 2020 Census blocks containing water area only.
Planning may complete minor future adjustments to ensure precincts are edge matched with Census block boundaries.

### Legend DISTRICT Precinct 37A 37B