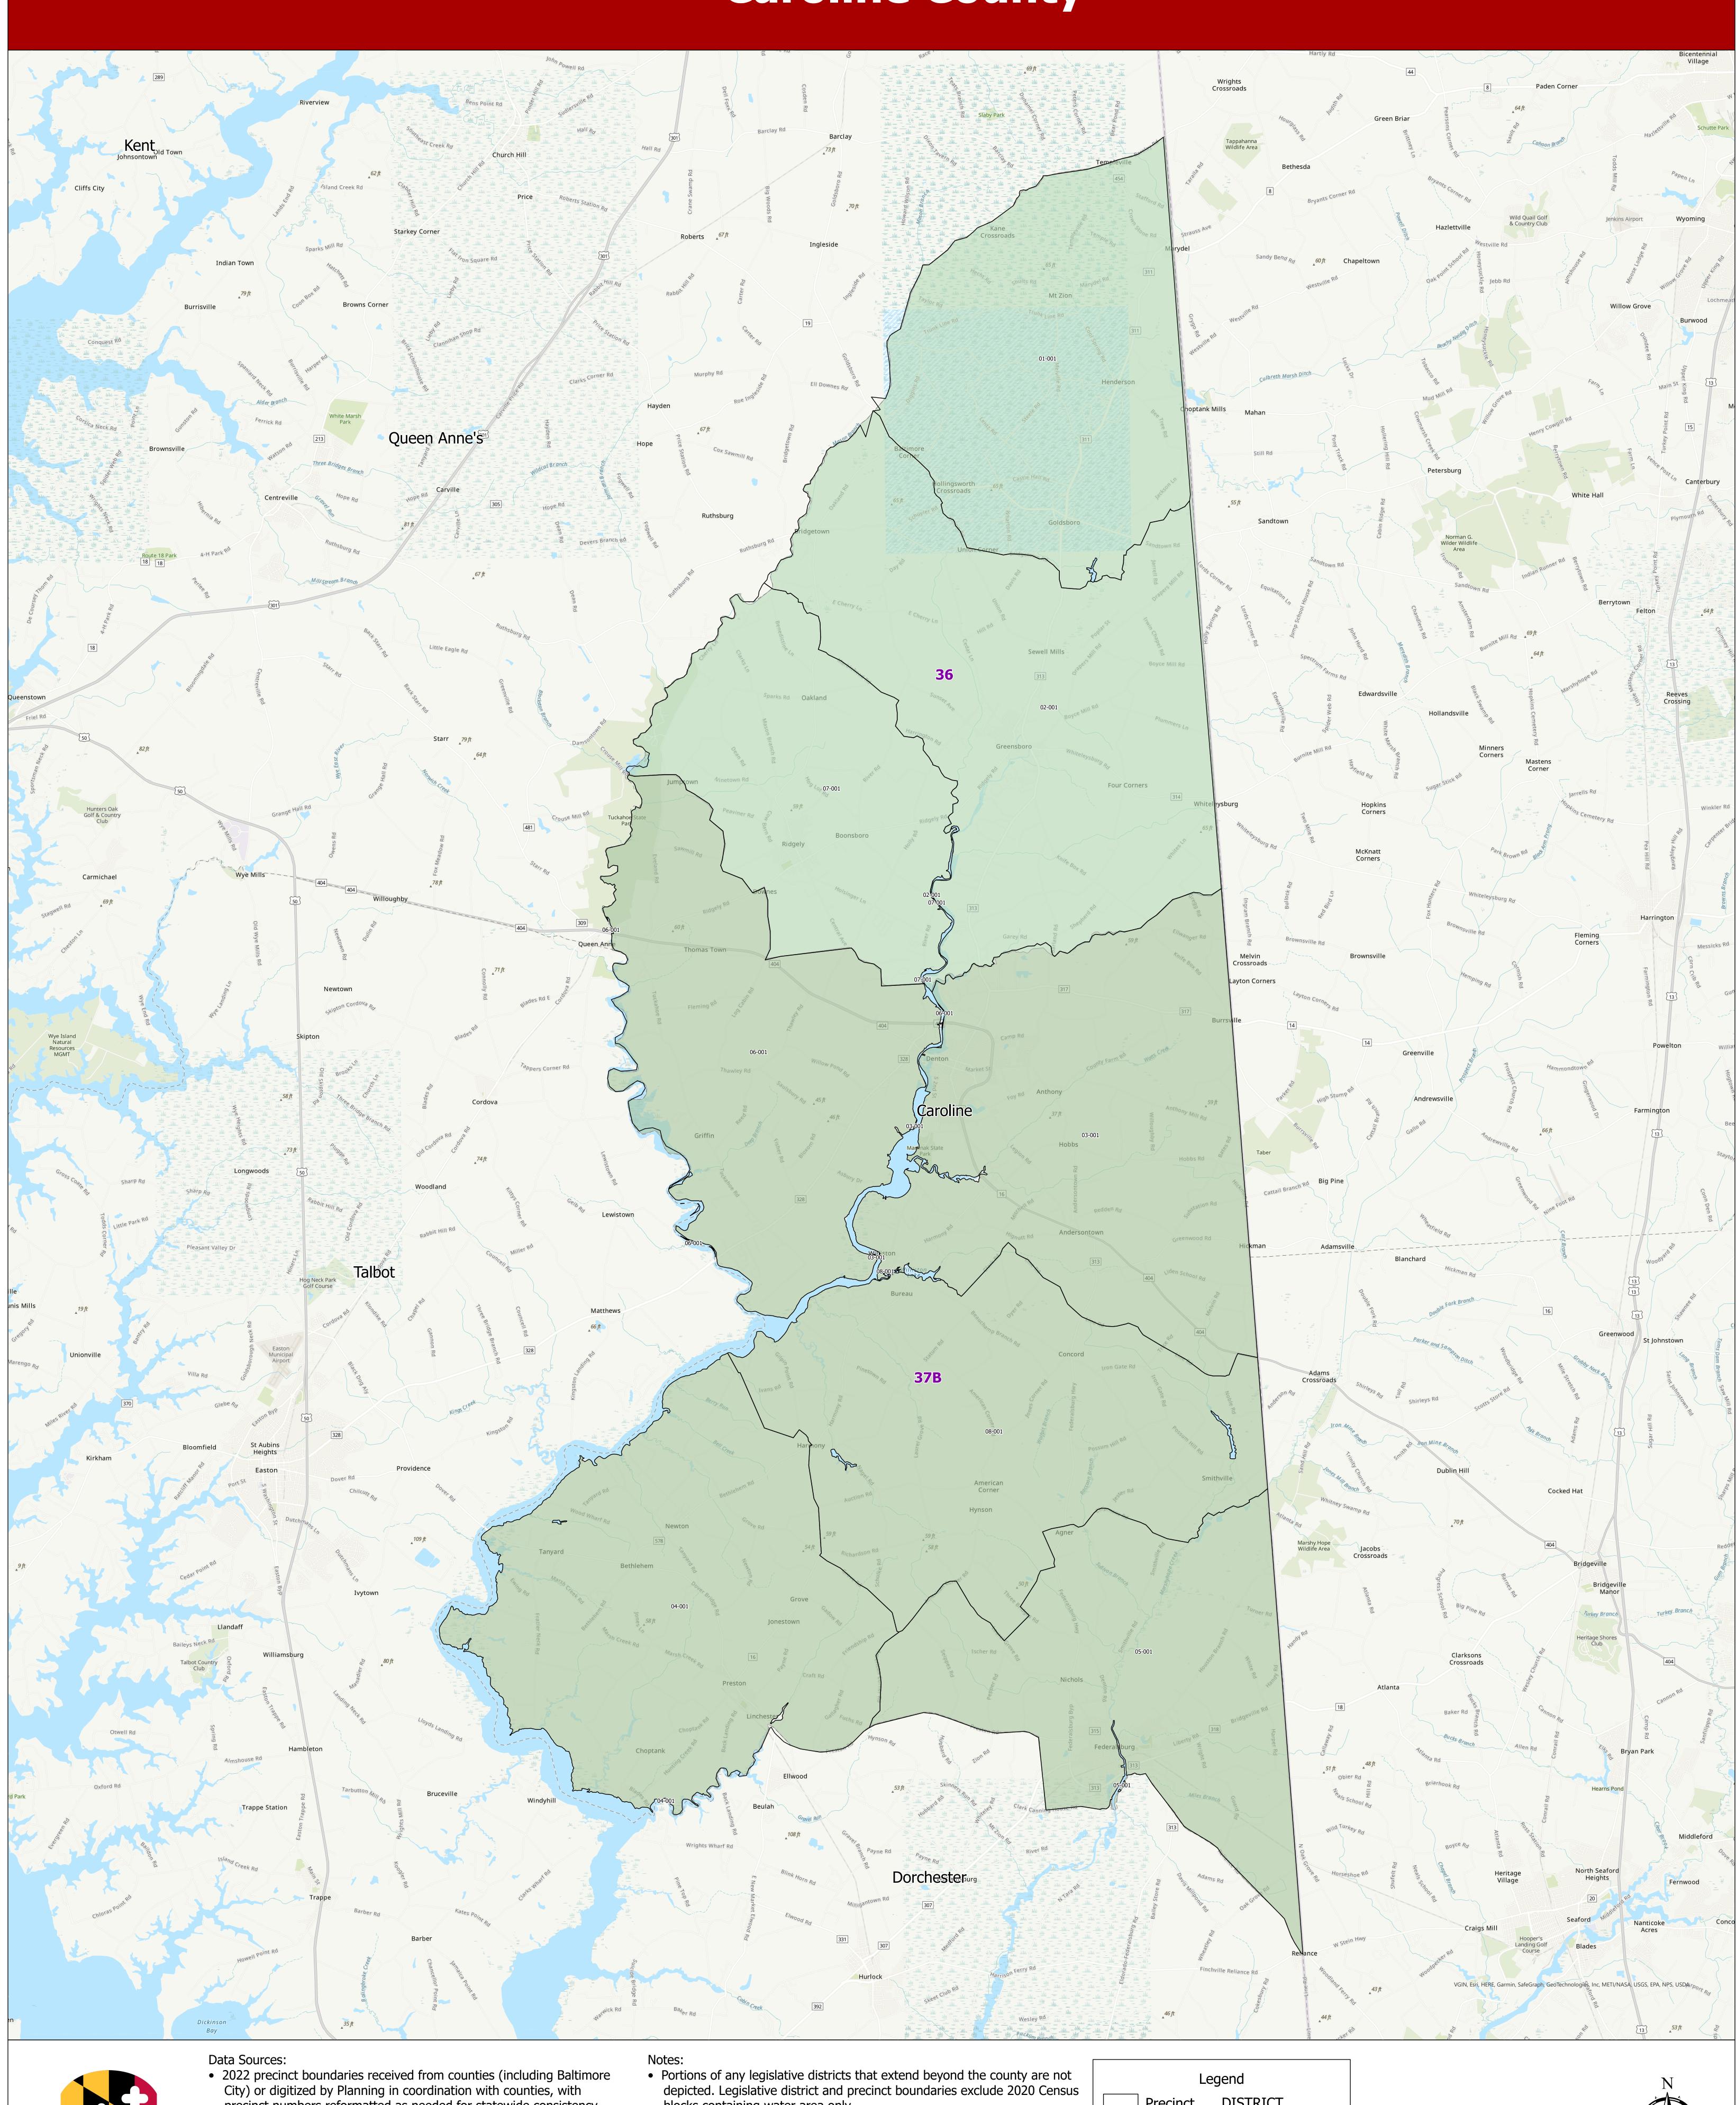

## Maryland 2022 Legislative Districts with Precincts Caroline County

2022 precinct boundaries received from counties (including Baltimore City) or digitized by Planning in coordination with counties, with precinct numbers reformatted as needed for statewide consistency.
 Legislative districts sourced from 2020 Census TIGER/Line Files & Senate Joint Resolution 2 General Assembly 2022 Session.

Prepared by the Maryland Department of Planning September 2022

- Portions of any legislative districts that extend beyond the county are not depicted. Legislative district and precinct boundaries exclude 2020 Census blocks containing water area only.
- Planning may complete minor future adjustments to ensure precincts are edge matched with Census block boundaries.

DISTRICT Precinct 37B