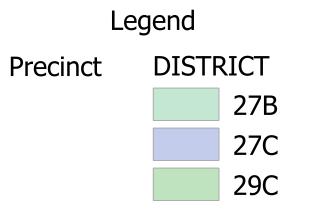

## Maryland 2022 Legislative Districts with Precincts Calvert County

## Data Sources:

2022 precinct boundaries received from counties (including Baltimore City) or digitized by Planning in coordination with counties, with precinct numbers reformatted as needed for statewide consistency.
Legislative districts sourced from 2020 Census TIGER/Line Files & Senate Joint Resolution 2 General Assembly 2022 Session.