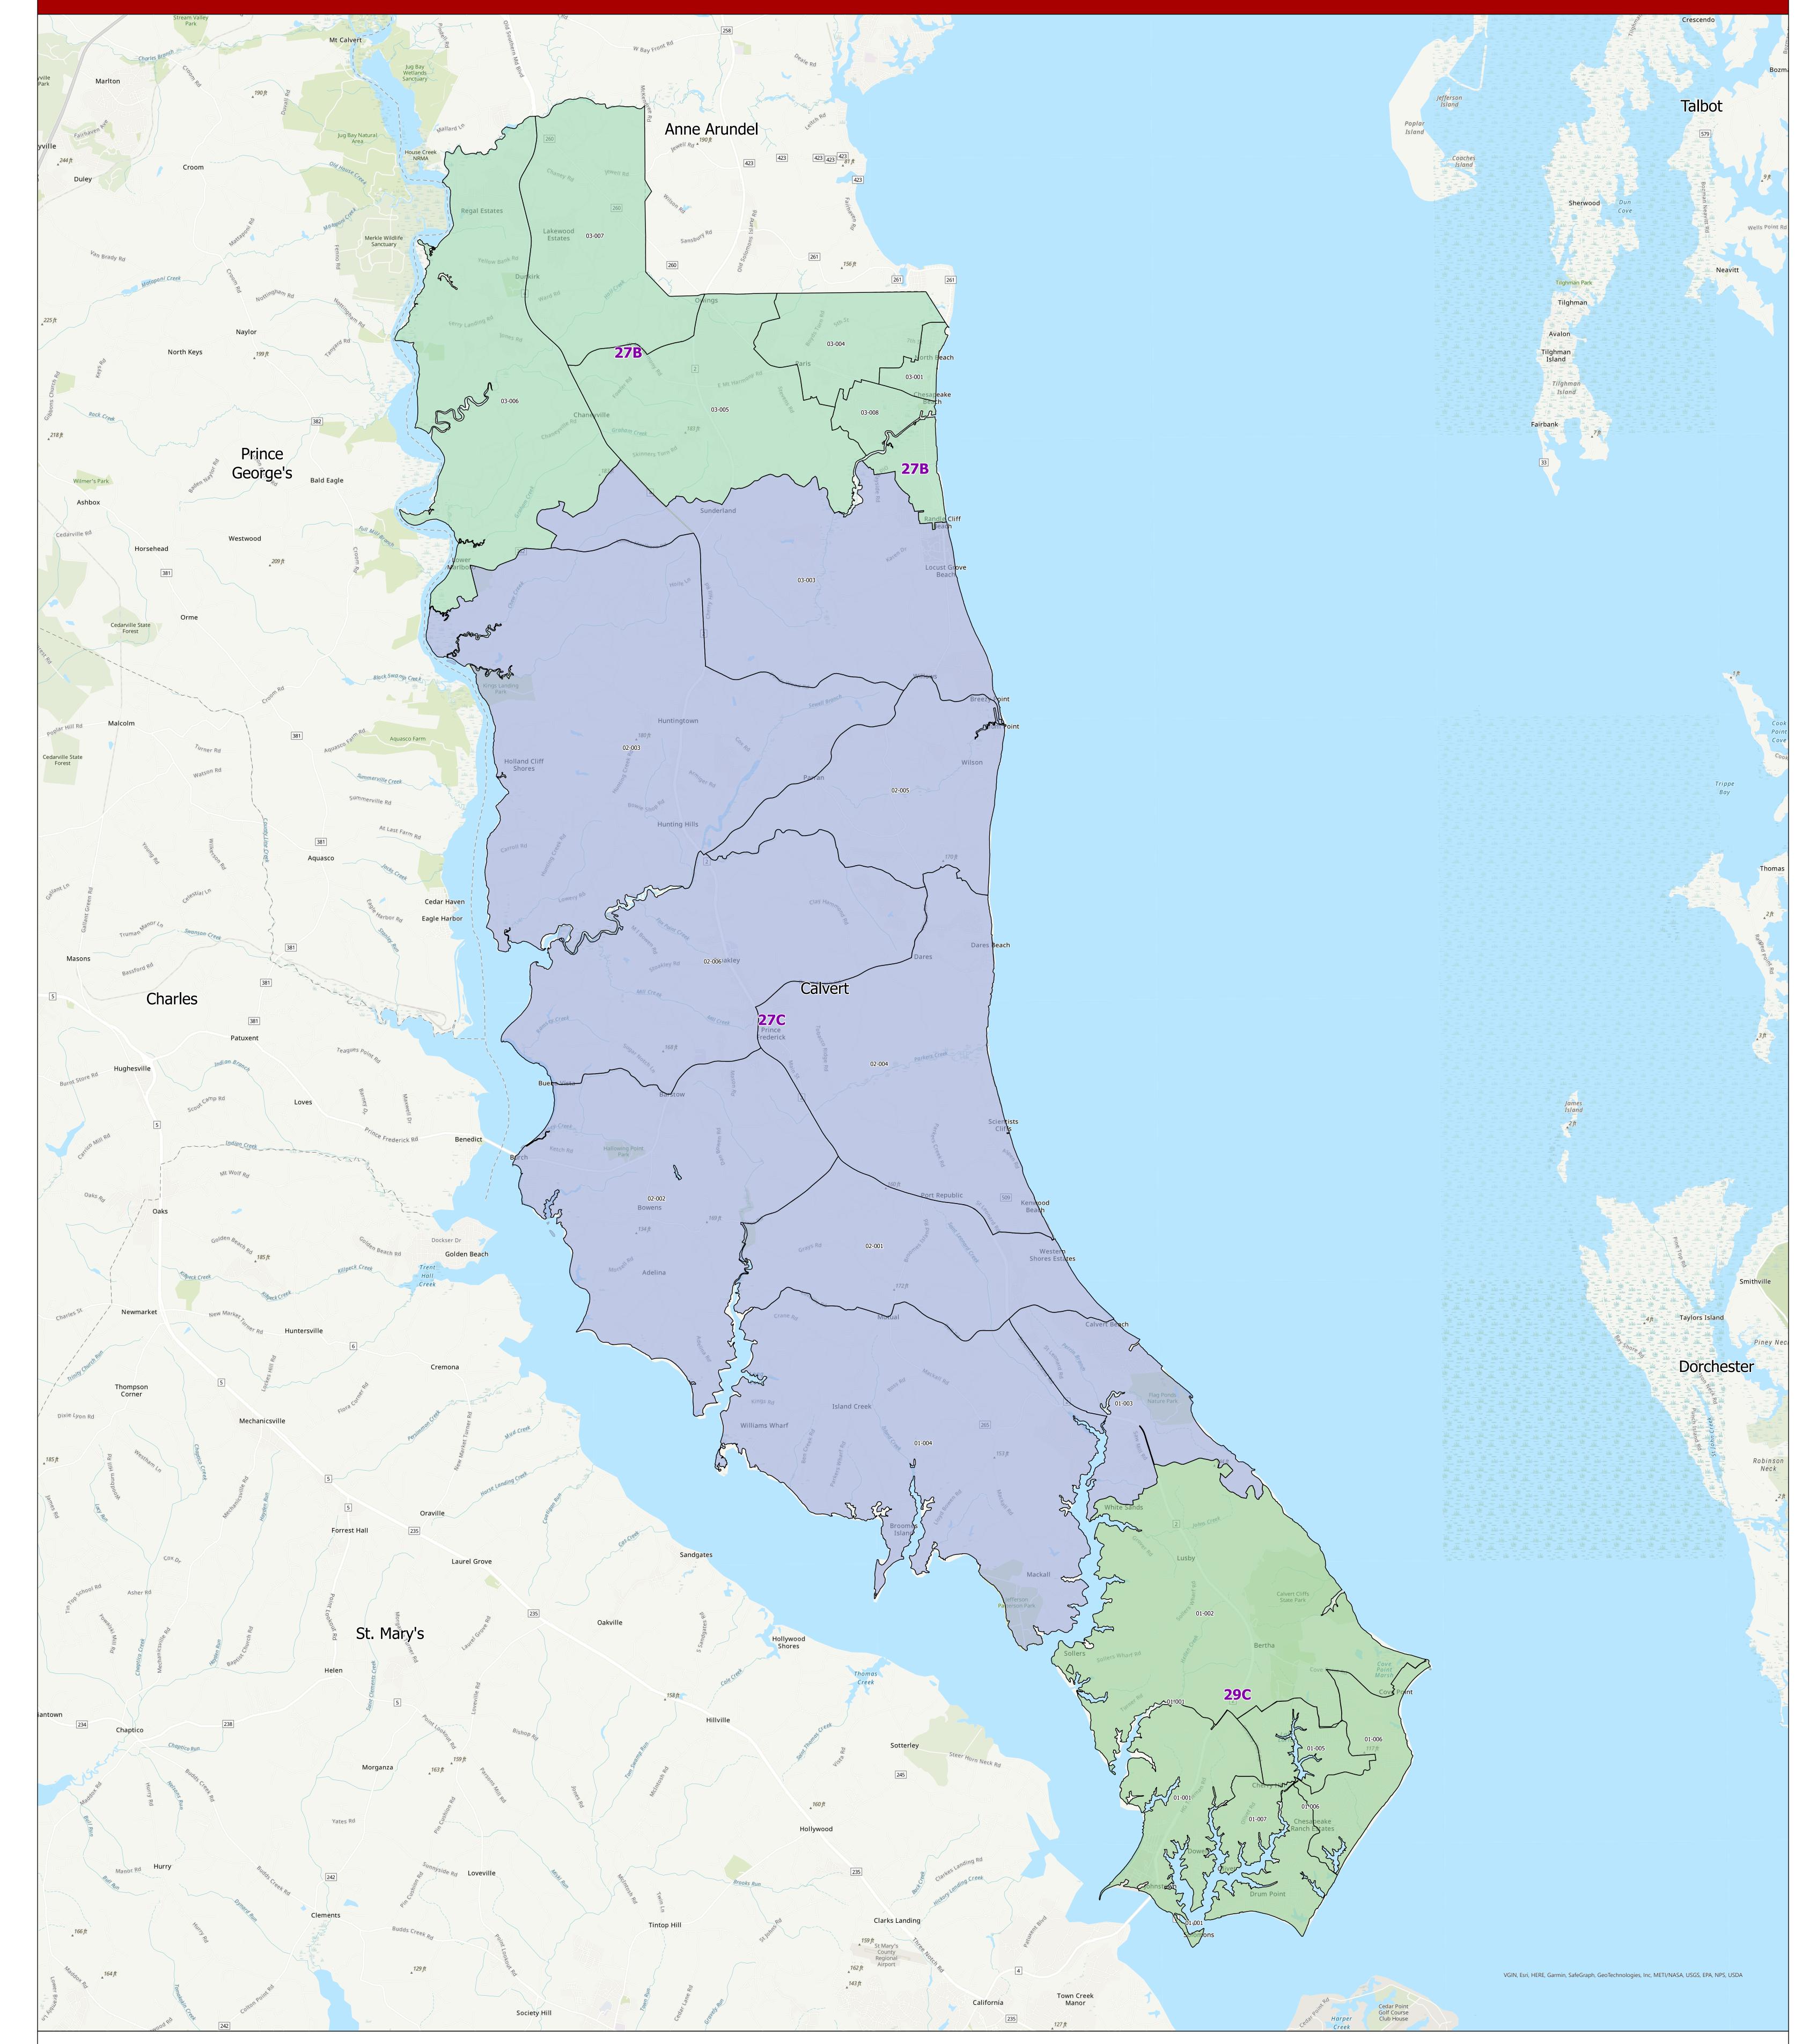

## Maryland 2022 Legislative Districts with Precincts Calvert County

## Data Sources:

2022 precinct boundaries received from counties (including Baltimore City) or digitized by Planning in coordination with counties, with precinct numbers reformatted as needed for statewide consistency.
Legislative districts sourced from 2020 Census TIGER/Line Files & Senate Joint Resolution 2 General Assembly 2022 Session.

## Notes:

- Portions of any legislative districts that extend beyond the county are not depicted. Legislative district and precinct boundaries exclude 2020 Census blocks containing water area only.
- Planning may complete minor future adjustments to ensure precincts are edge matched with Census block boundaries.