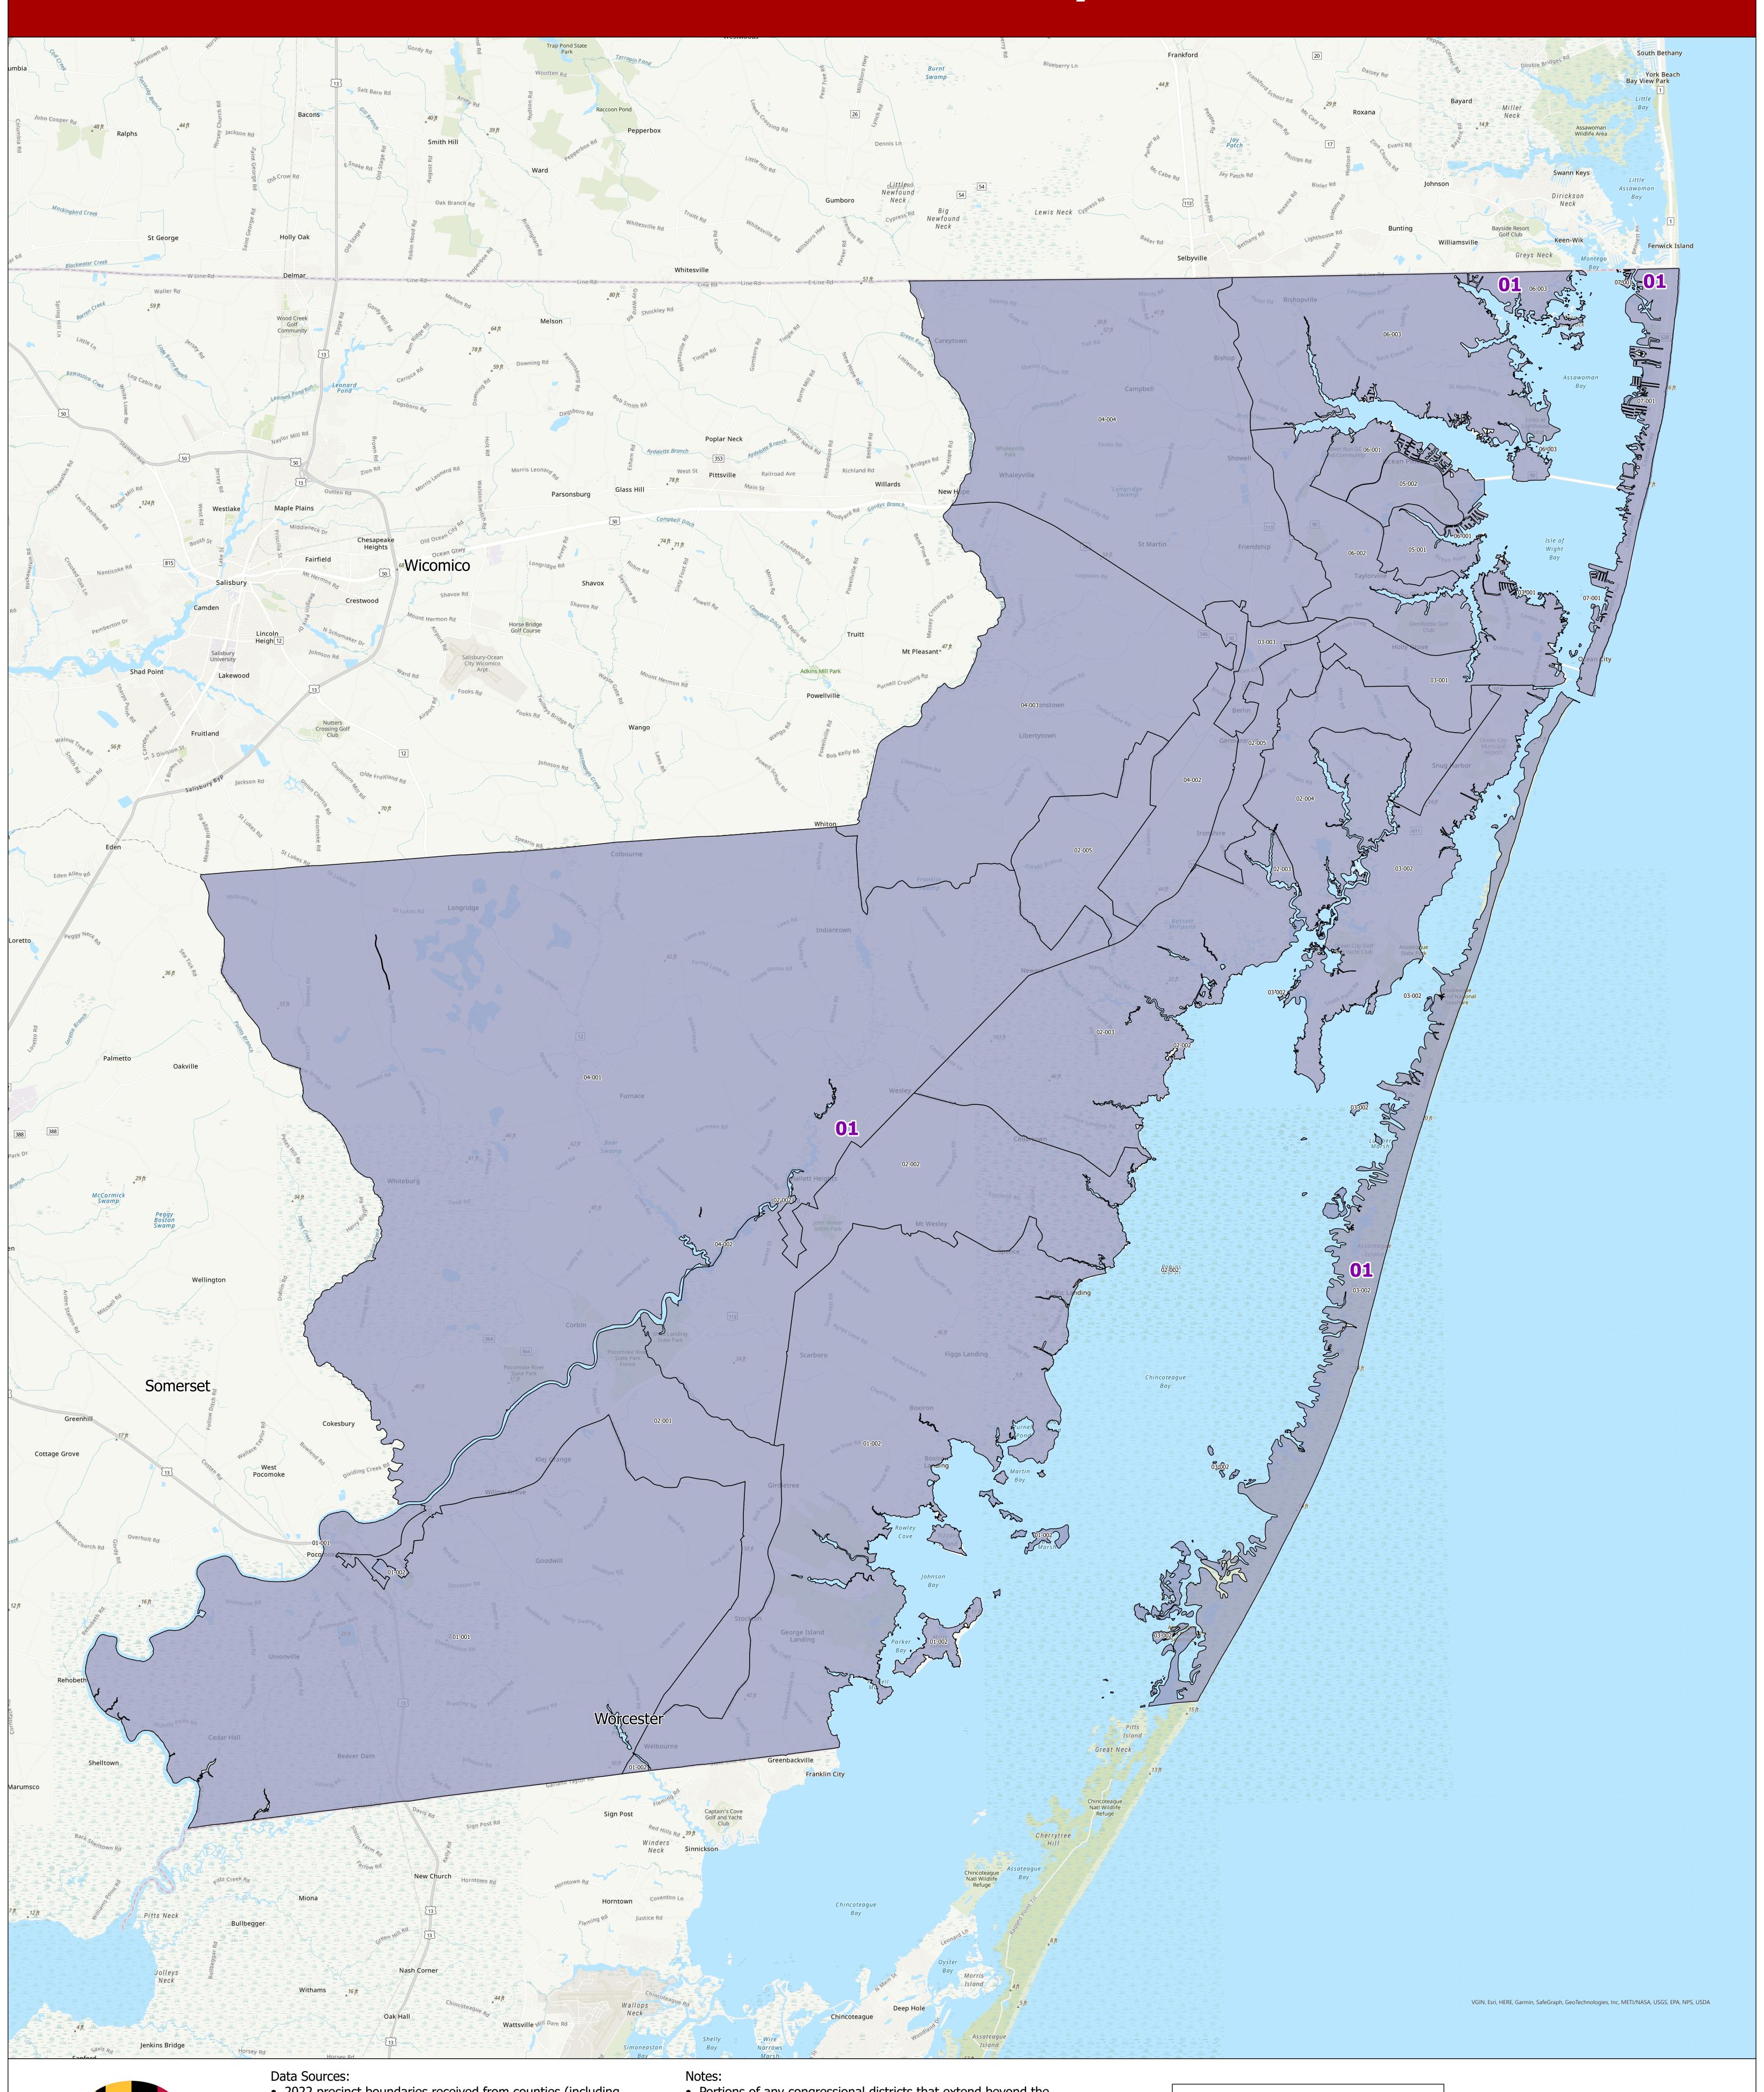

## Maryland 2022 Congressional Districts with Precincts Worcester County

2022 precinct boundaries received from counties (including Baltimore City) or digitized by Planning in coordination with counties, with precinct numbers reformatted as needed for

statewide consistency. Congressional districts sourced from 2020 Census TIGER/Line Files & Senate Bill 1012.

Prepared by the Maryland Department of Planning September 2022

Portions of any congressional districts that extend beyond the county are not depicted. Congressional district and precinct boundaries exclude 2020 Census blocks containing water area

Planning may complete minor future adjustments to ensure precincts are edge matched with Census block boundaries.