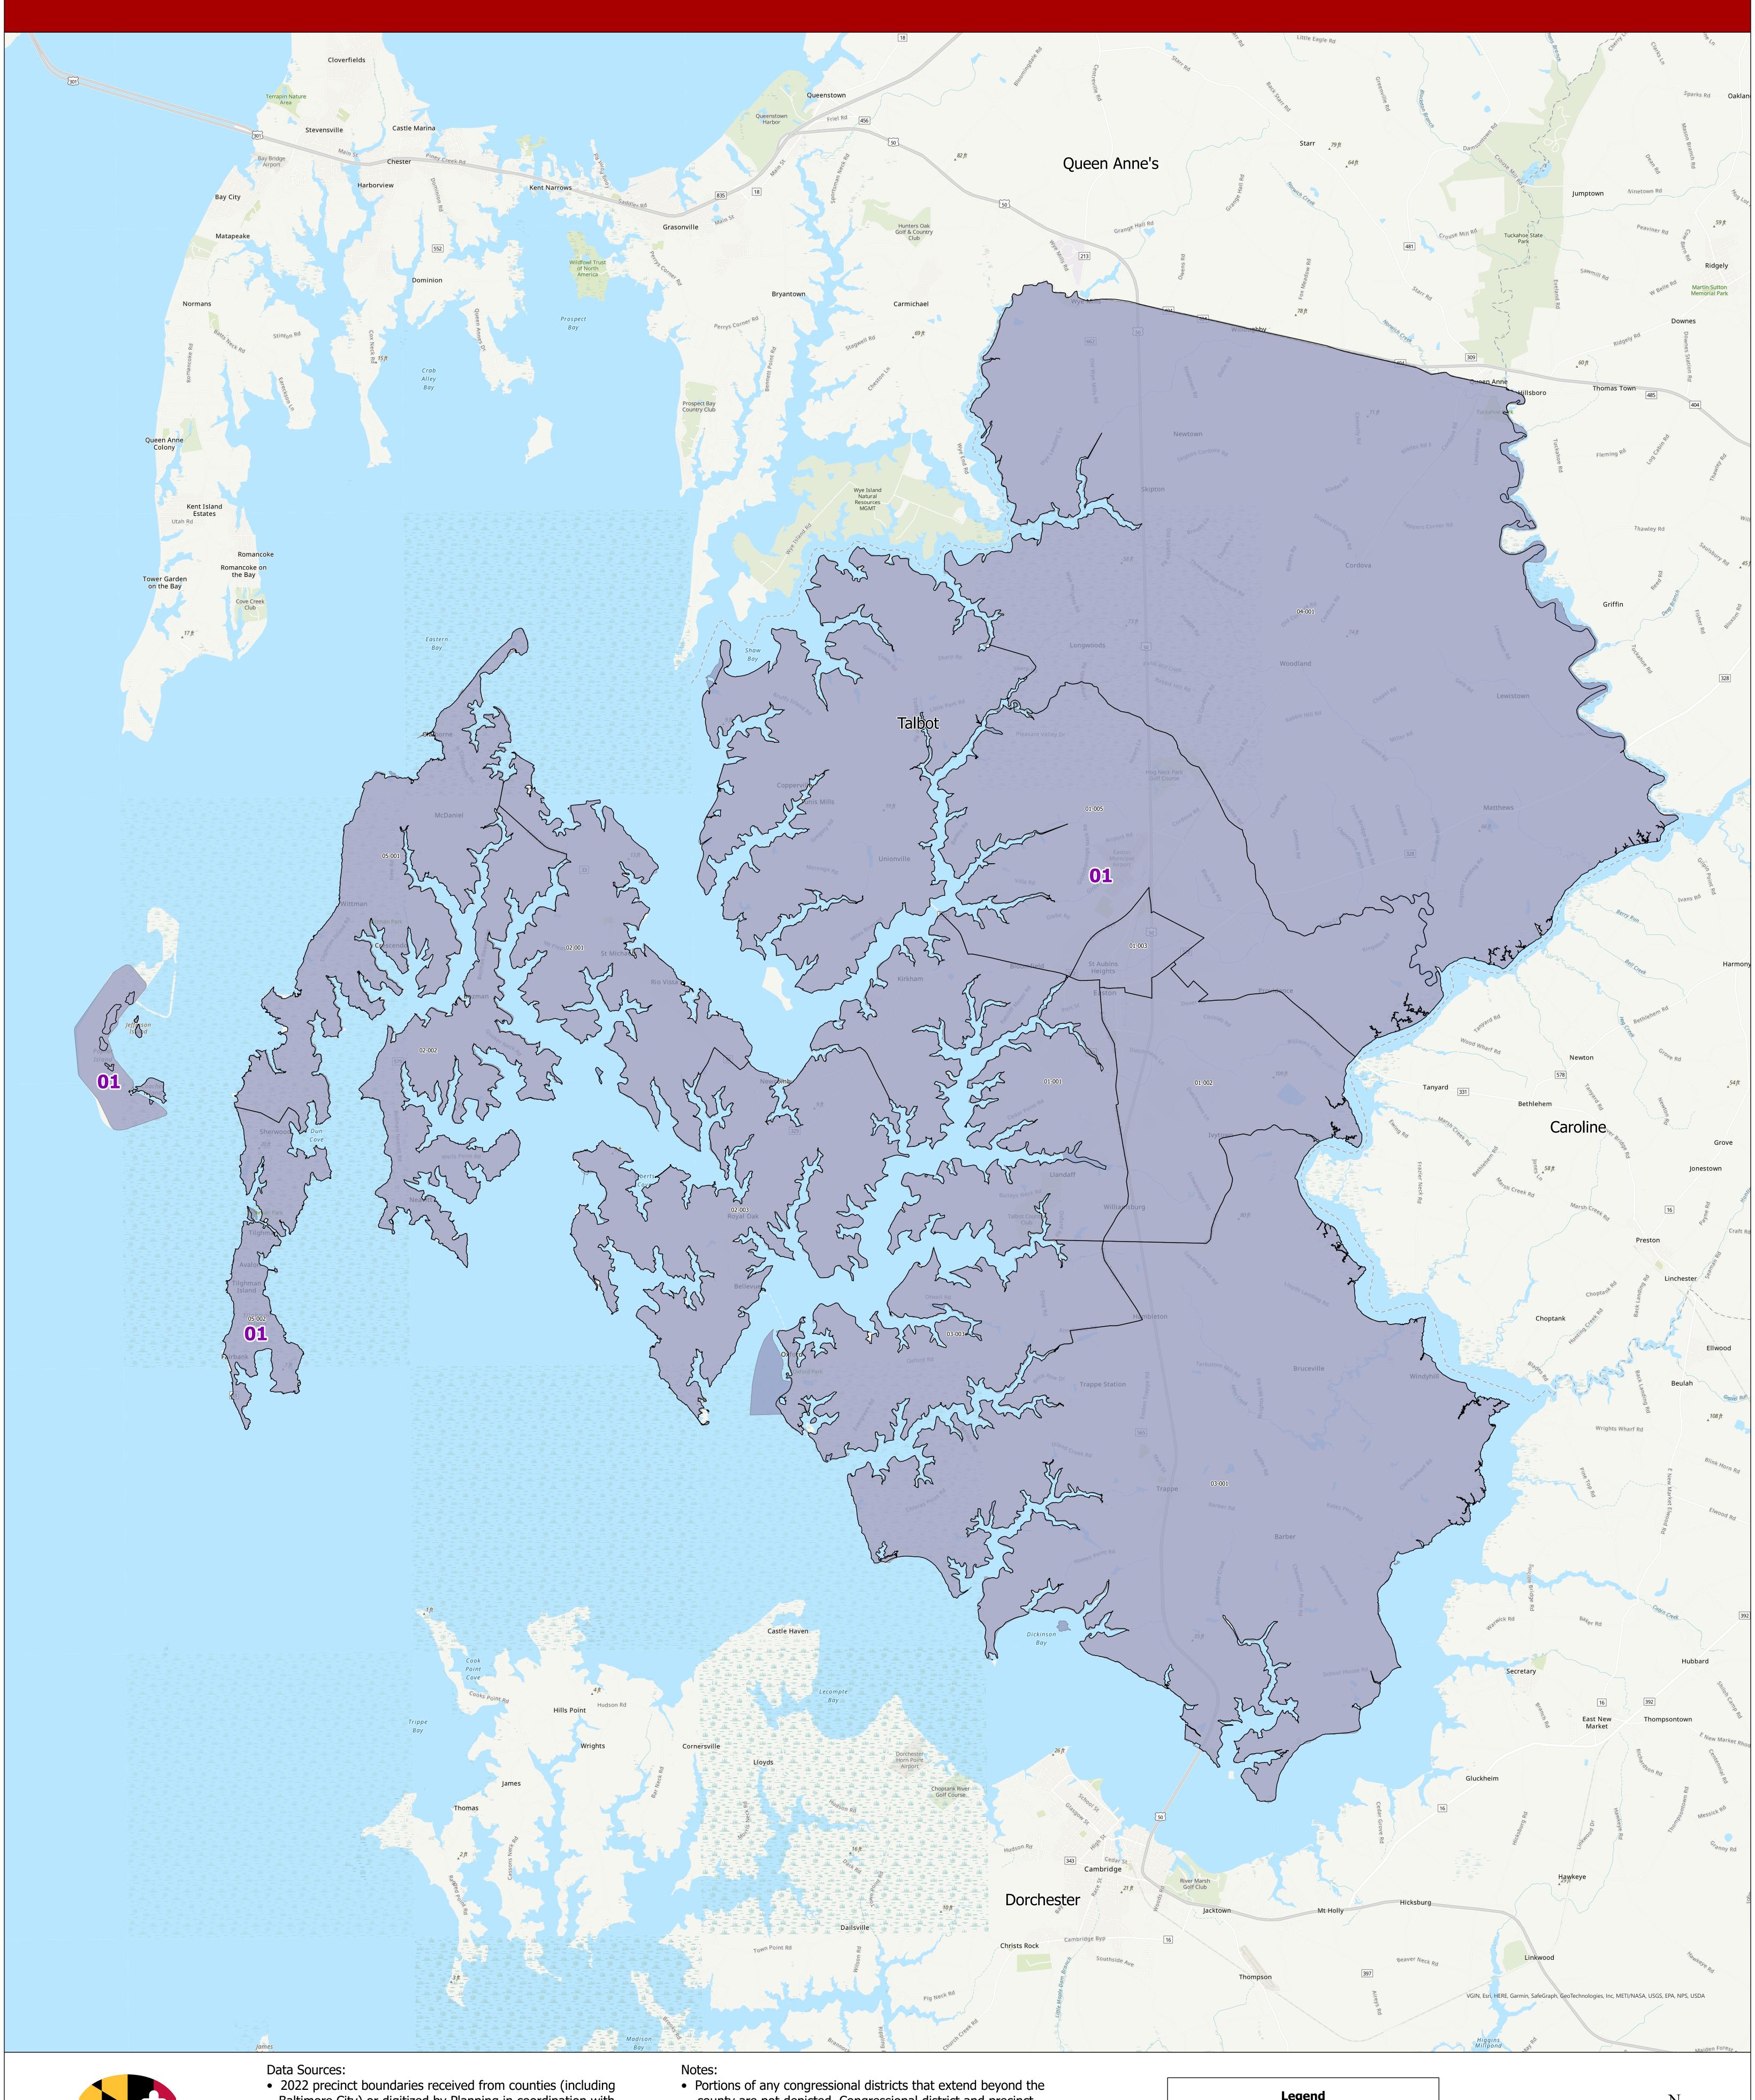

## Maryland 2022 Congressional Districts with Precincts **Talbot County**

2022 precinct boundaries received from counties (including Baltimore City) or digitized by Planning in coordination with counties, with precinct numbers reformatted as needed for

statewide consistency. Congressional districts sourced from 2020 Census TIGER/Line Files & Senate Bill 1012.

Portions of any congressional districts that extend beyond the county are not depicted. Congressional district and precinct boundaries exclude 2020 Census blocks containing water area

Planning may complete minor future adjustments to ensure precincts are edge matched with Census block boundaries.

Legend DISTRICT Precinct 01