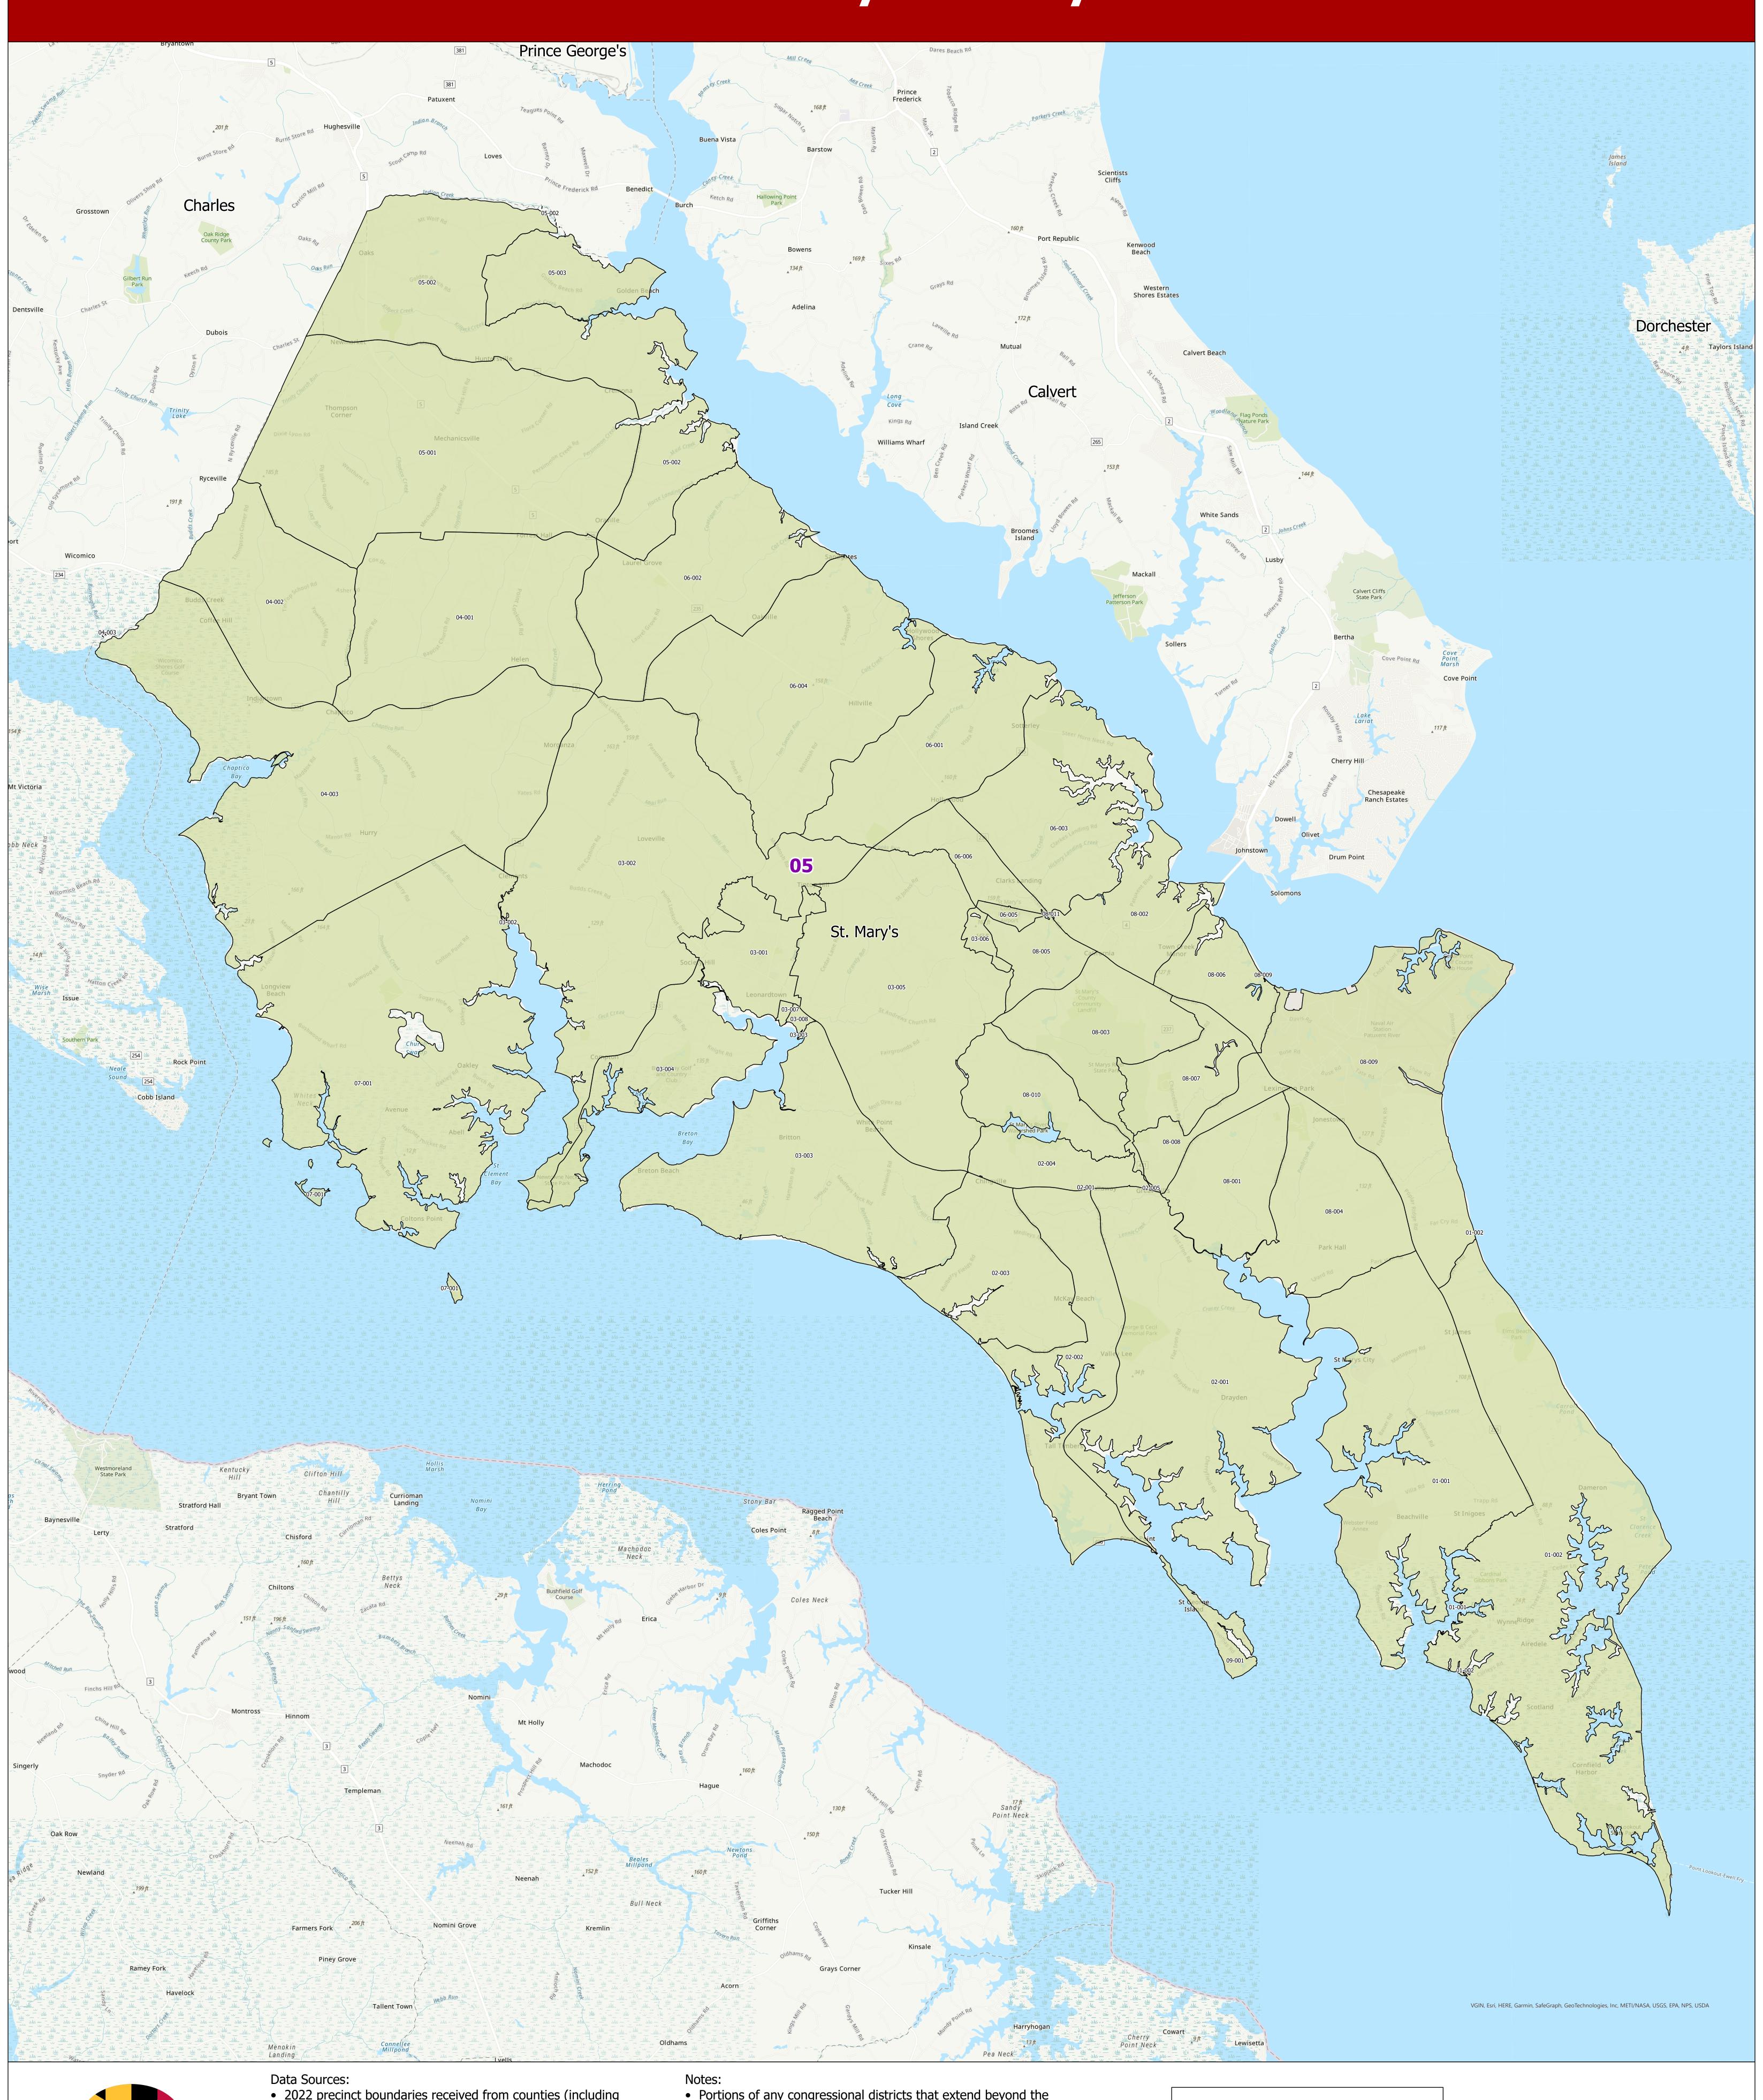

## Maryland 2022 Congressional Districts with Precincts St. Mary's County

• 2022 precinct boundaries received from counties (including Baltimore City) or digitized by Planning in coordination with counties, with precinct numbers reformatted as needed for

statewide consistency. Congressional districts sourced from 2020 Census TIGER/Line Files & Senate Bill 1012.

Prepared by the Maryland Department of Planning September 2022

Portions of any congressional districts that extend beyond the county are not depicted. Congressional district and precinct boundaries exclude 2020 Census blocks containing water area

Planning may complete minor future adjustments to ensure precincts are edge matched with Census block boundaries.