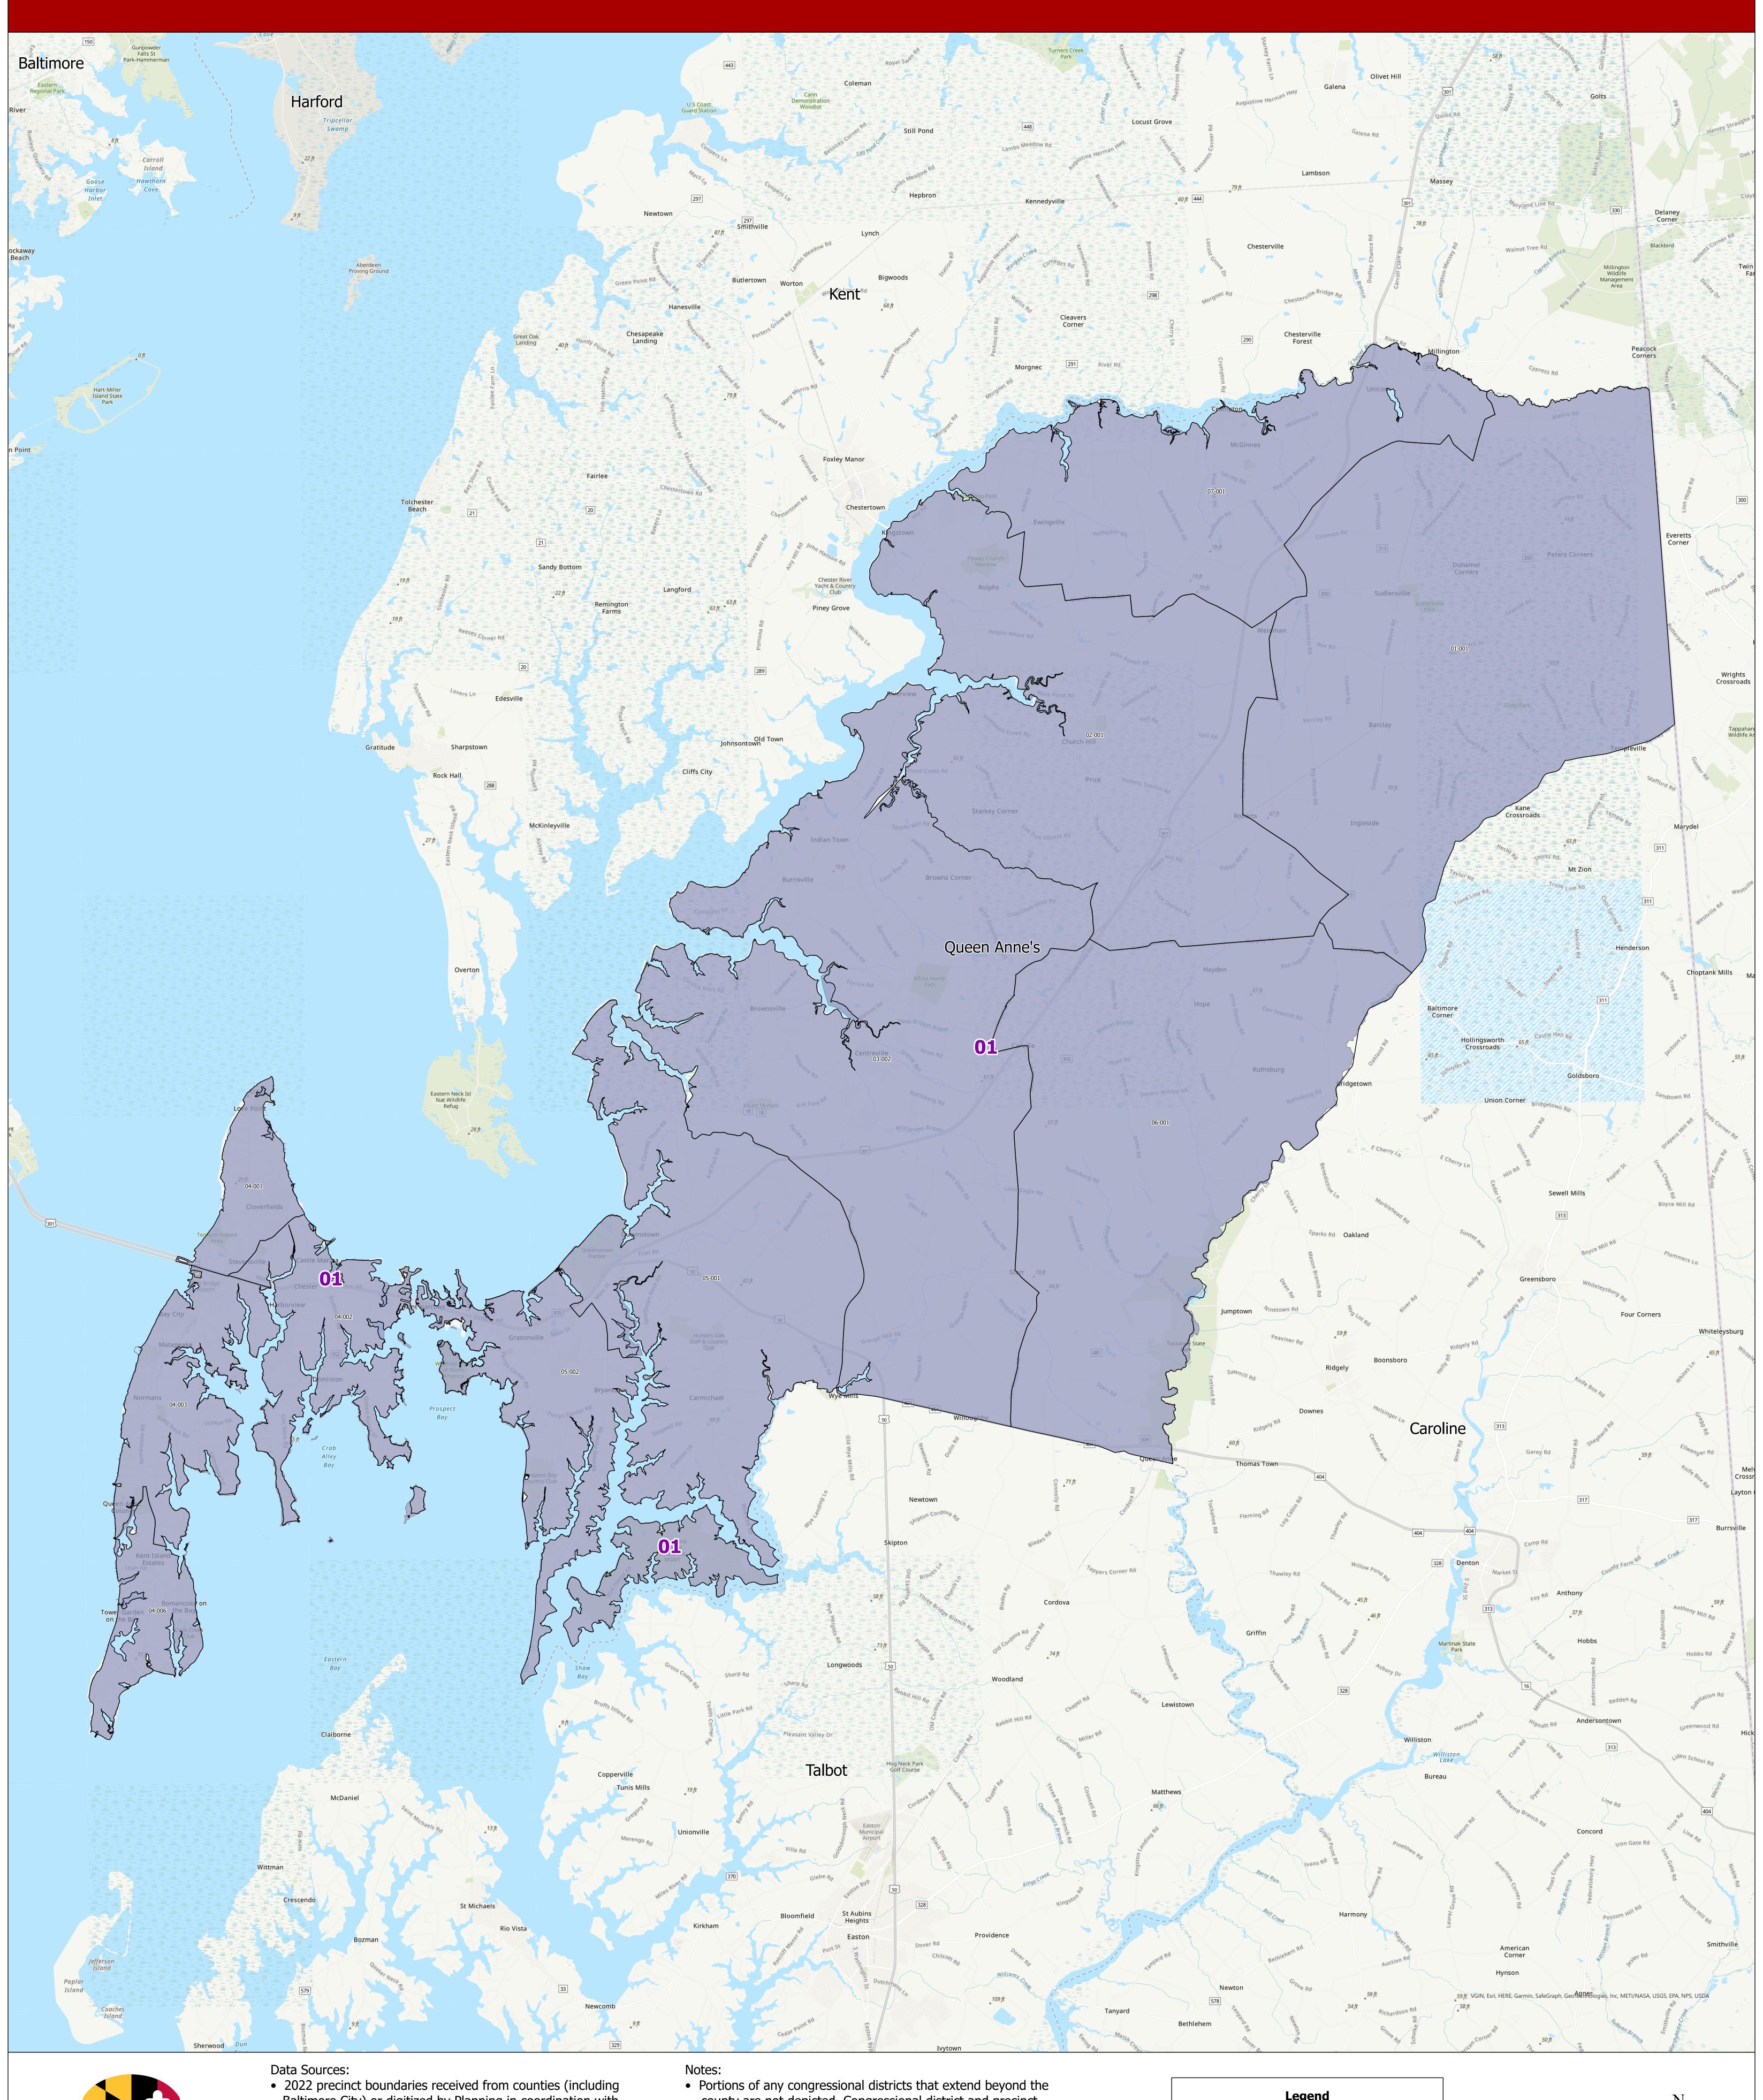

## Maryland 2022 Congressional Districts with Precincts Queen Anne's County

Baltimore City) or digitized by Planning in coordination with counties, with precinct numbers reformatted as needed for

statewide consistency. Congressional districts sourced from 2020 Census TIGER/Line Files & Senate Bill 1012.

Prepared by the Maryland Department of Planning September 2022

Portions of any congressional districts that extend beyond the county are not depicted. Congressional district and precinct boundaries exclude 2020 Census blocks containing water area

Planning may complete minor future adjustments to ensure precincts are edge matched with Census block boundaries.

Legend DISTRICT Precinct 01