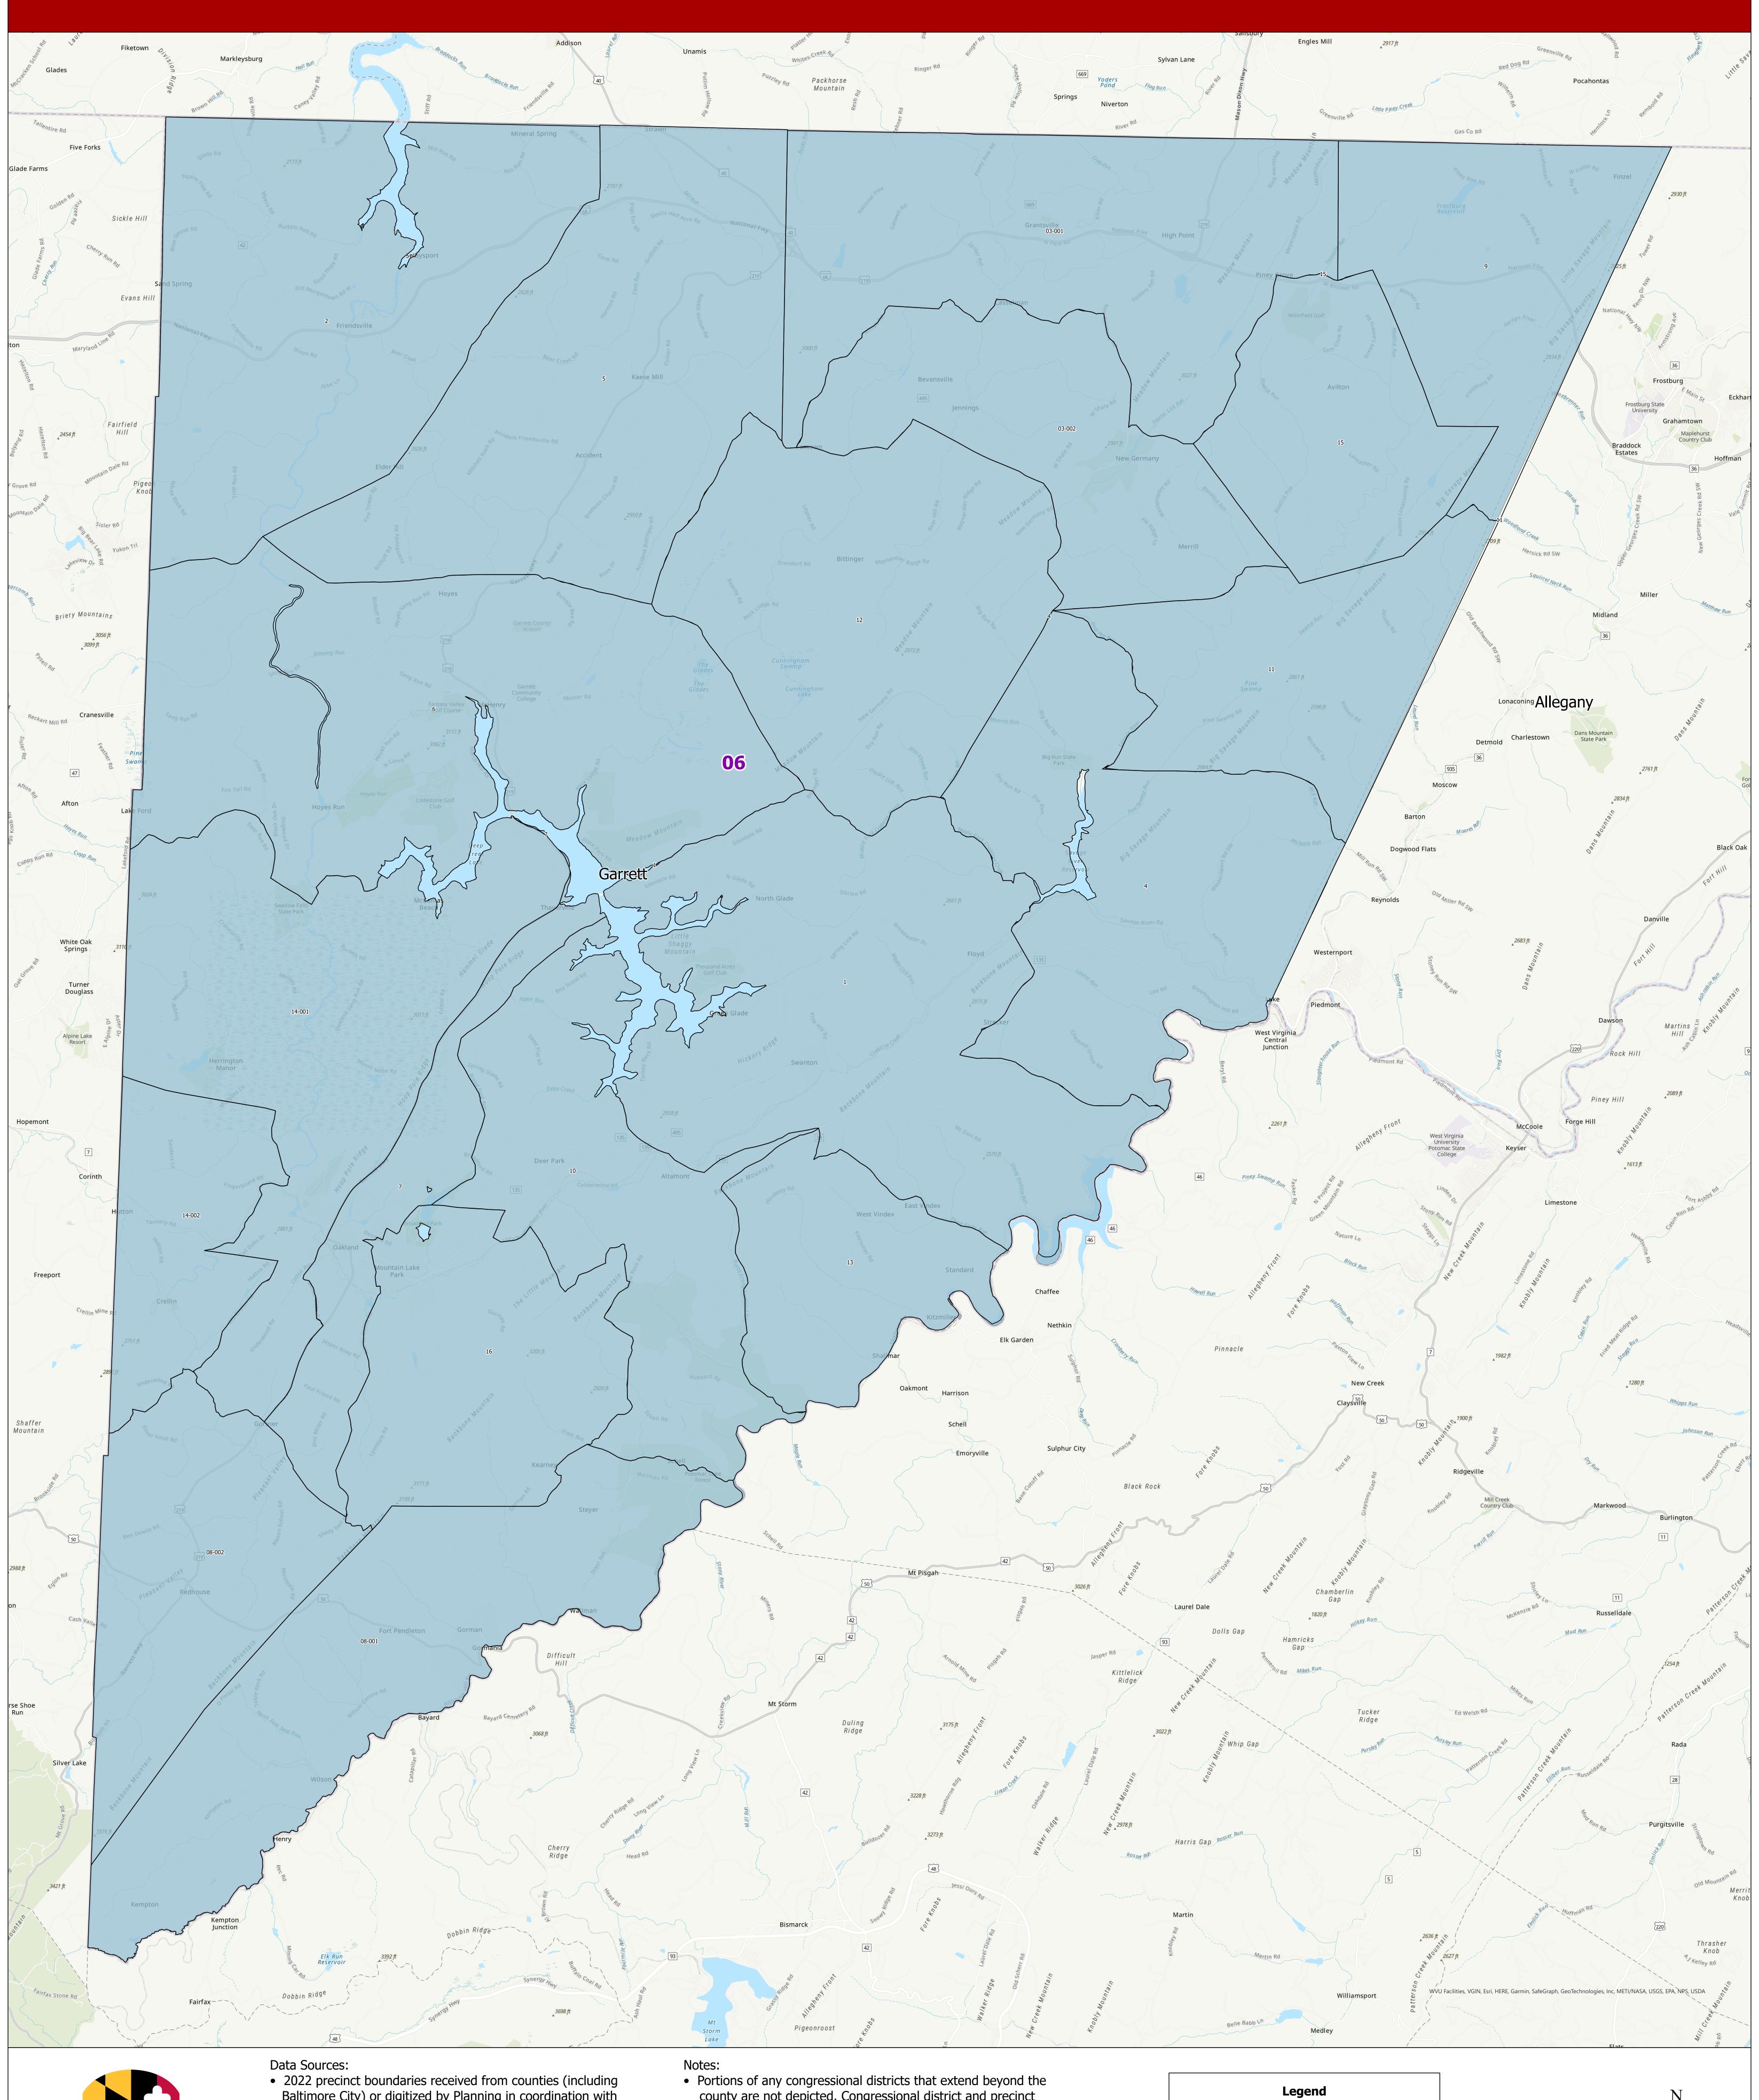

## Maryland 2022 Congressional Districts with Precincts **Garrett County**

2022 precinct boundaries received from counties (including Baltimore City) or digitized by Planning in coordination with counties, with precinct numbers reformatted as needed for

statewide consistency. Congressional districts sourced from 2020 Census TIGER/Line Files & Senate Bill 1012.

Prepared by the Maryland Department of Planning September 2022

Portions of any congressional districts that extend beyond the county are not depicted. Congressional district and precinct boundaries exclude 2020 Census blocks containing water area

Planning may complete minor future adjustments to ensure precincts are edge matched with Census block boundaries.

Precinct

DISTRICT 06