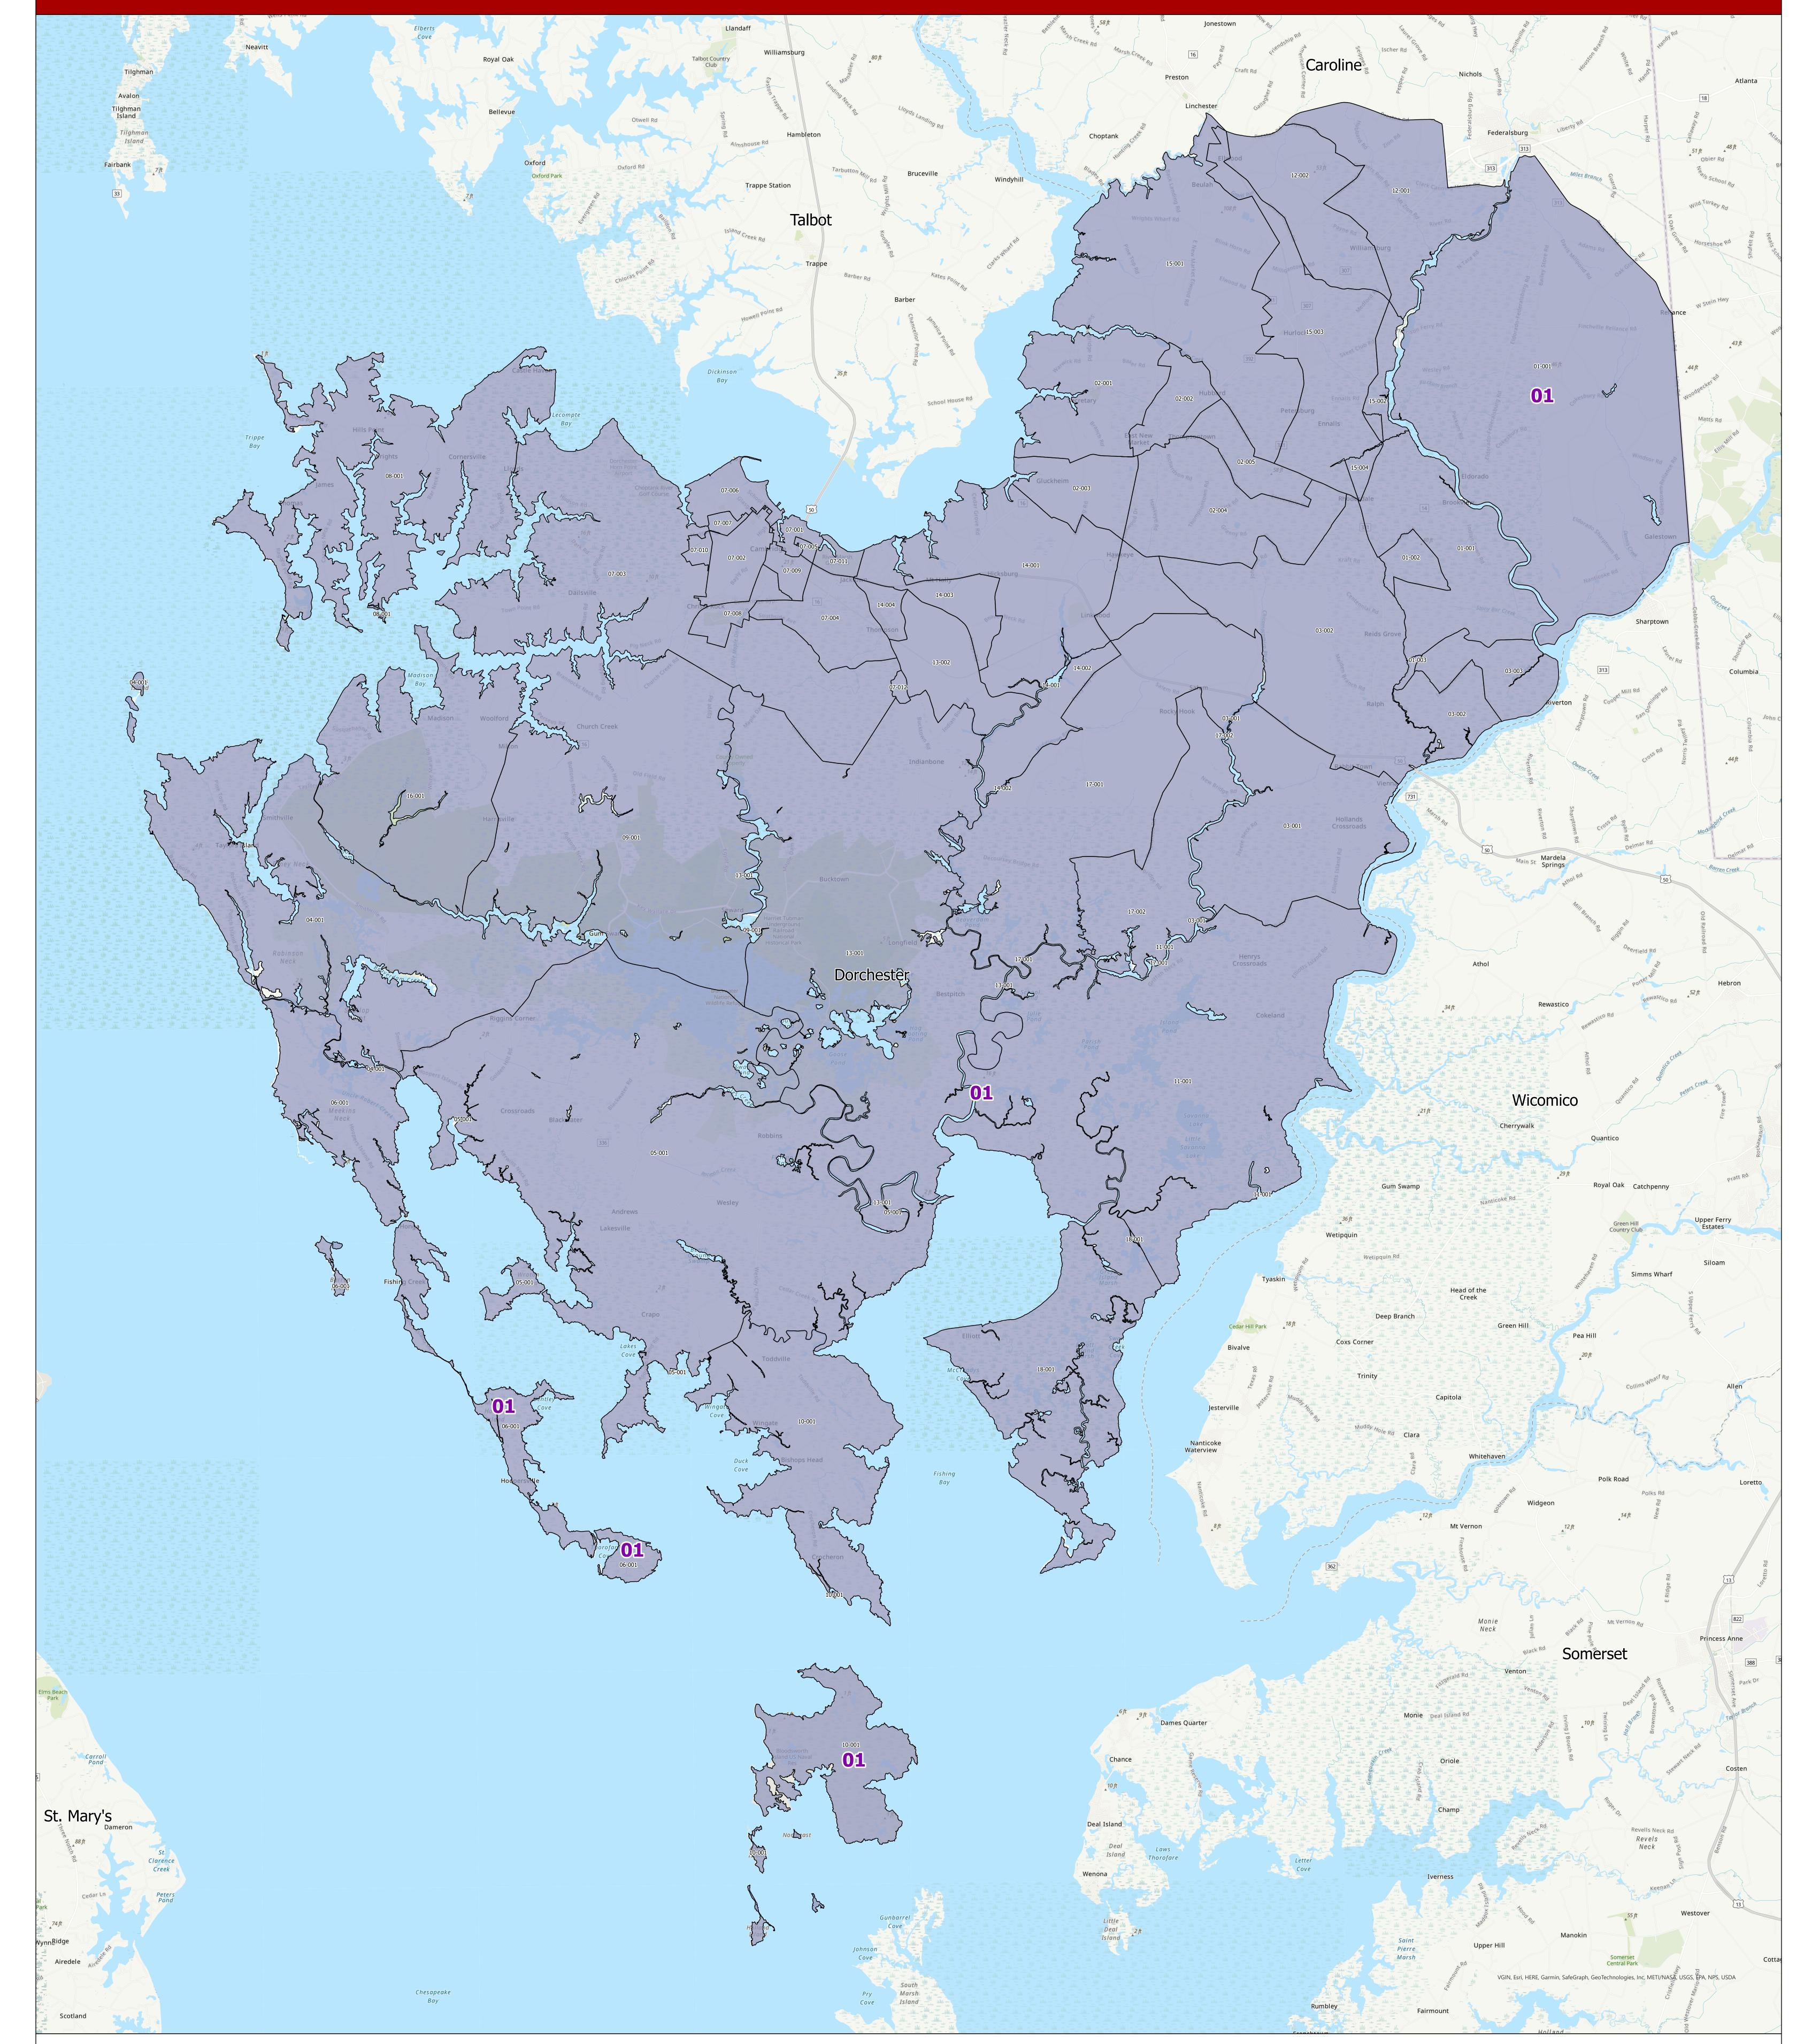

## Maryland 2022 Congressional Districts with Precincts Dorchester County

## Data Sources:

- 2022 precinct boundaries received from counties (including Baltimore City) or digitized by Planning in coordination with counties, with precinct numbers reformatted as needed for statewide consistency.
- Congressional districts sourced from 2020 Census TIGER/Line Files & Senate Bill 1012.

## Notes:

- Portions of any congressional districts that extend beyond the county are not depicted. Congressional district and precinct boundaries exclude 2020 Census blocks containing water area only.
- Planning may complete minor future adjustments to ensure precincts are edge matched with Census block boundaries.