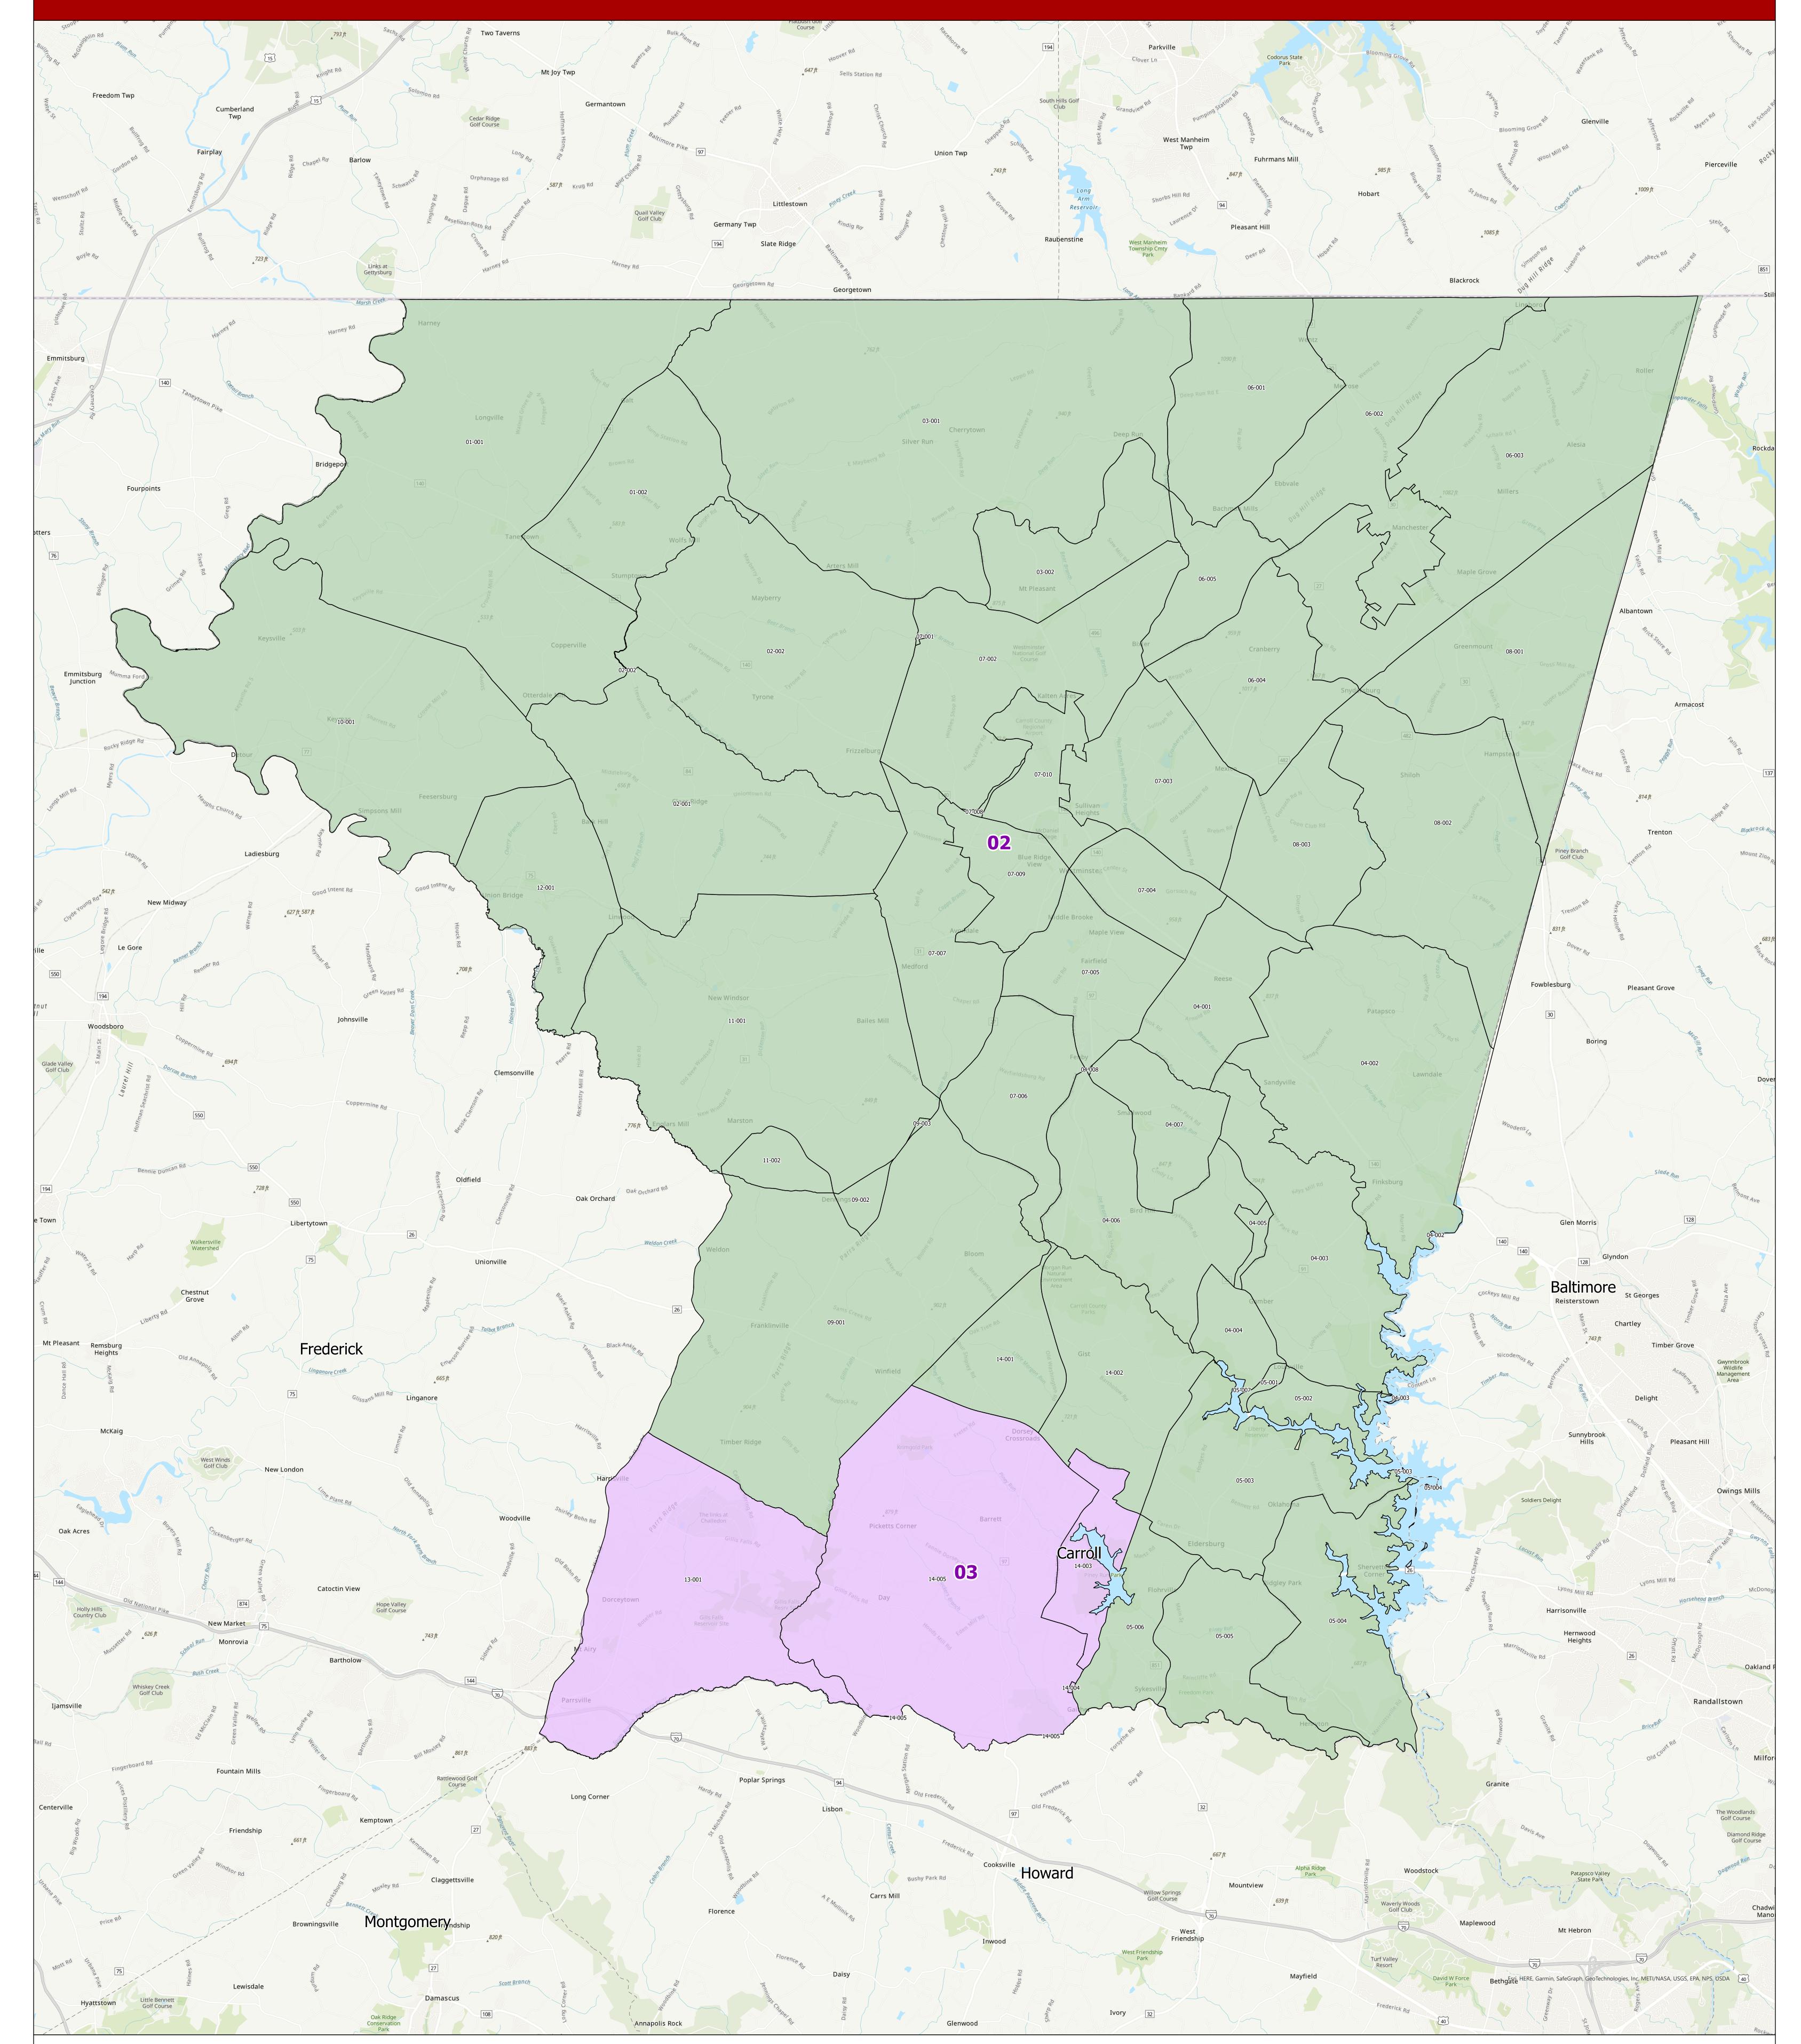

## Maryland 2022 Congressional Districts with Precincts Carroll County

## Data Sources:

- 2022 precinct boundaries received from counties (including Baltimore City) or digitized by Planning in coordination with counties, with precinct numbers reformatted as needed for statewide consistency.
- Congressional districts sourced from 2020 Census TIGER/Line Files & Senate Bill 1012.

## Notes:

- Portions of any congressional districts that extend beyond the county are not depicted. Congressional district and precinct boundaries exclude 2020 Census blocks containing water area only.
- Planning may complete minor future adjustments to ensure precincts are edge matched with Census block boundaries.