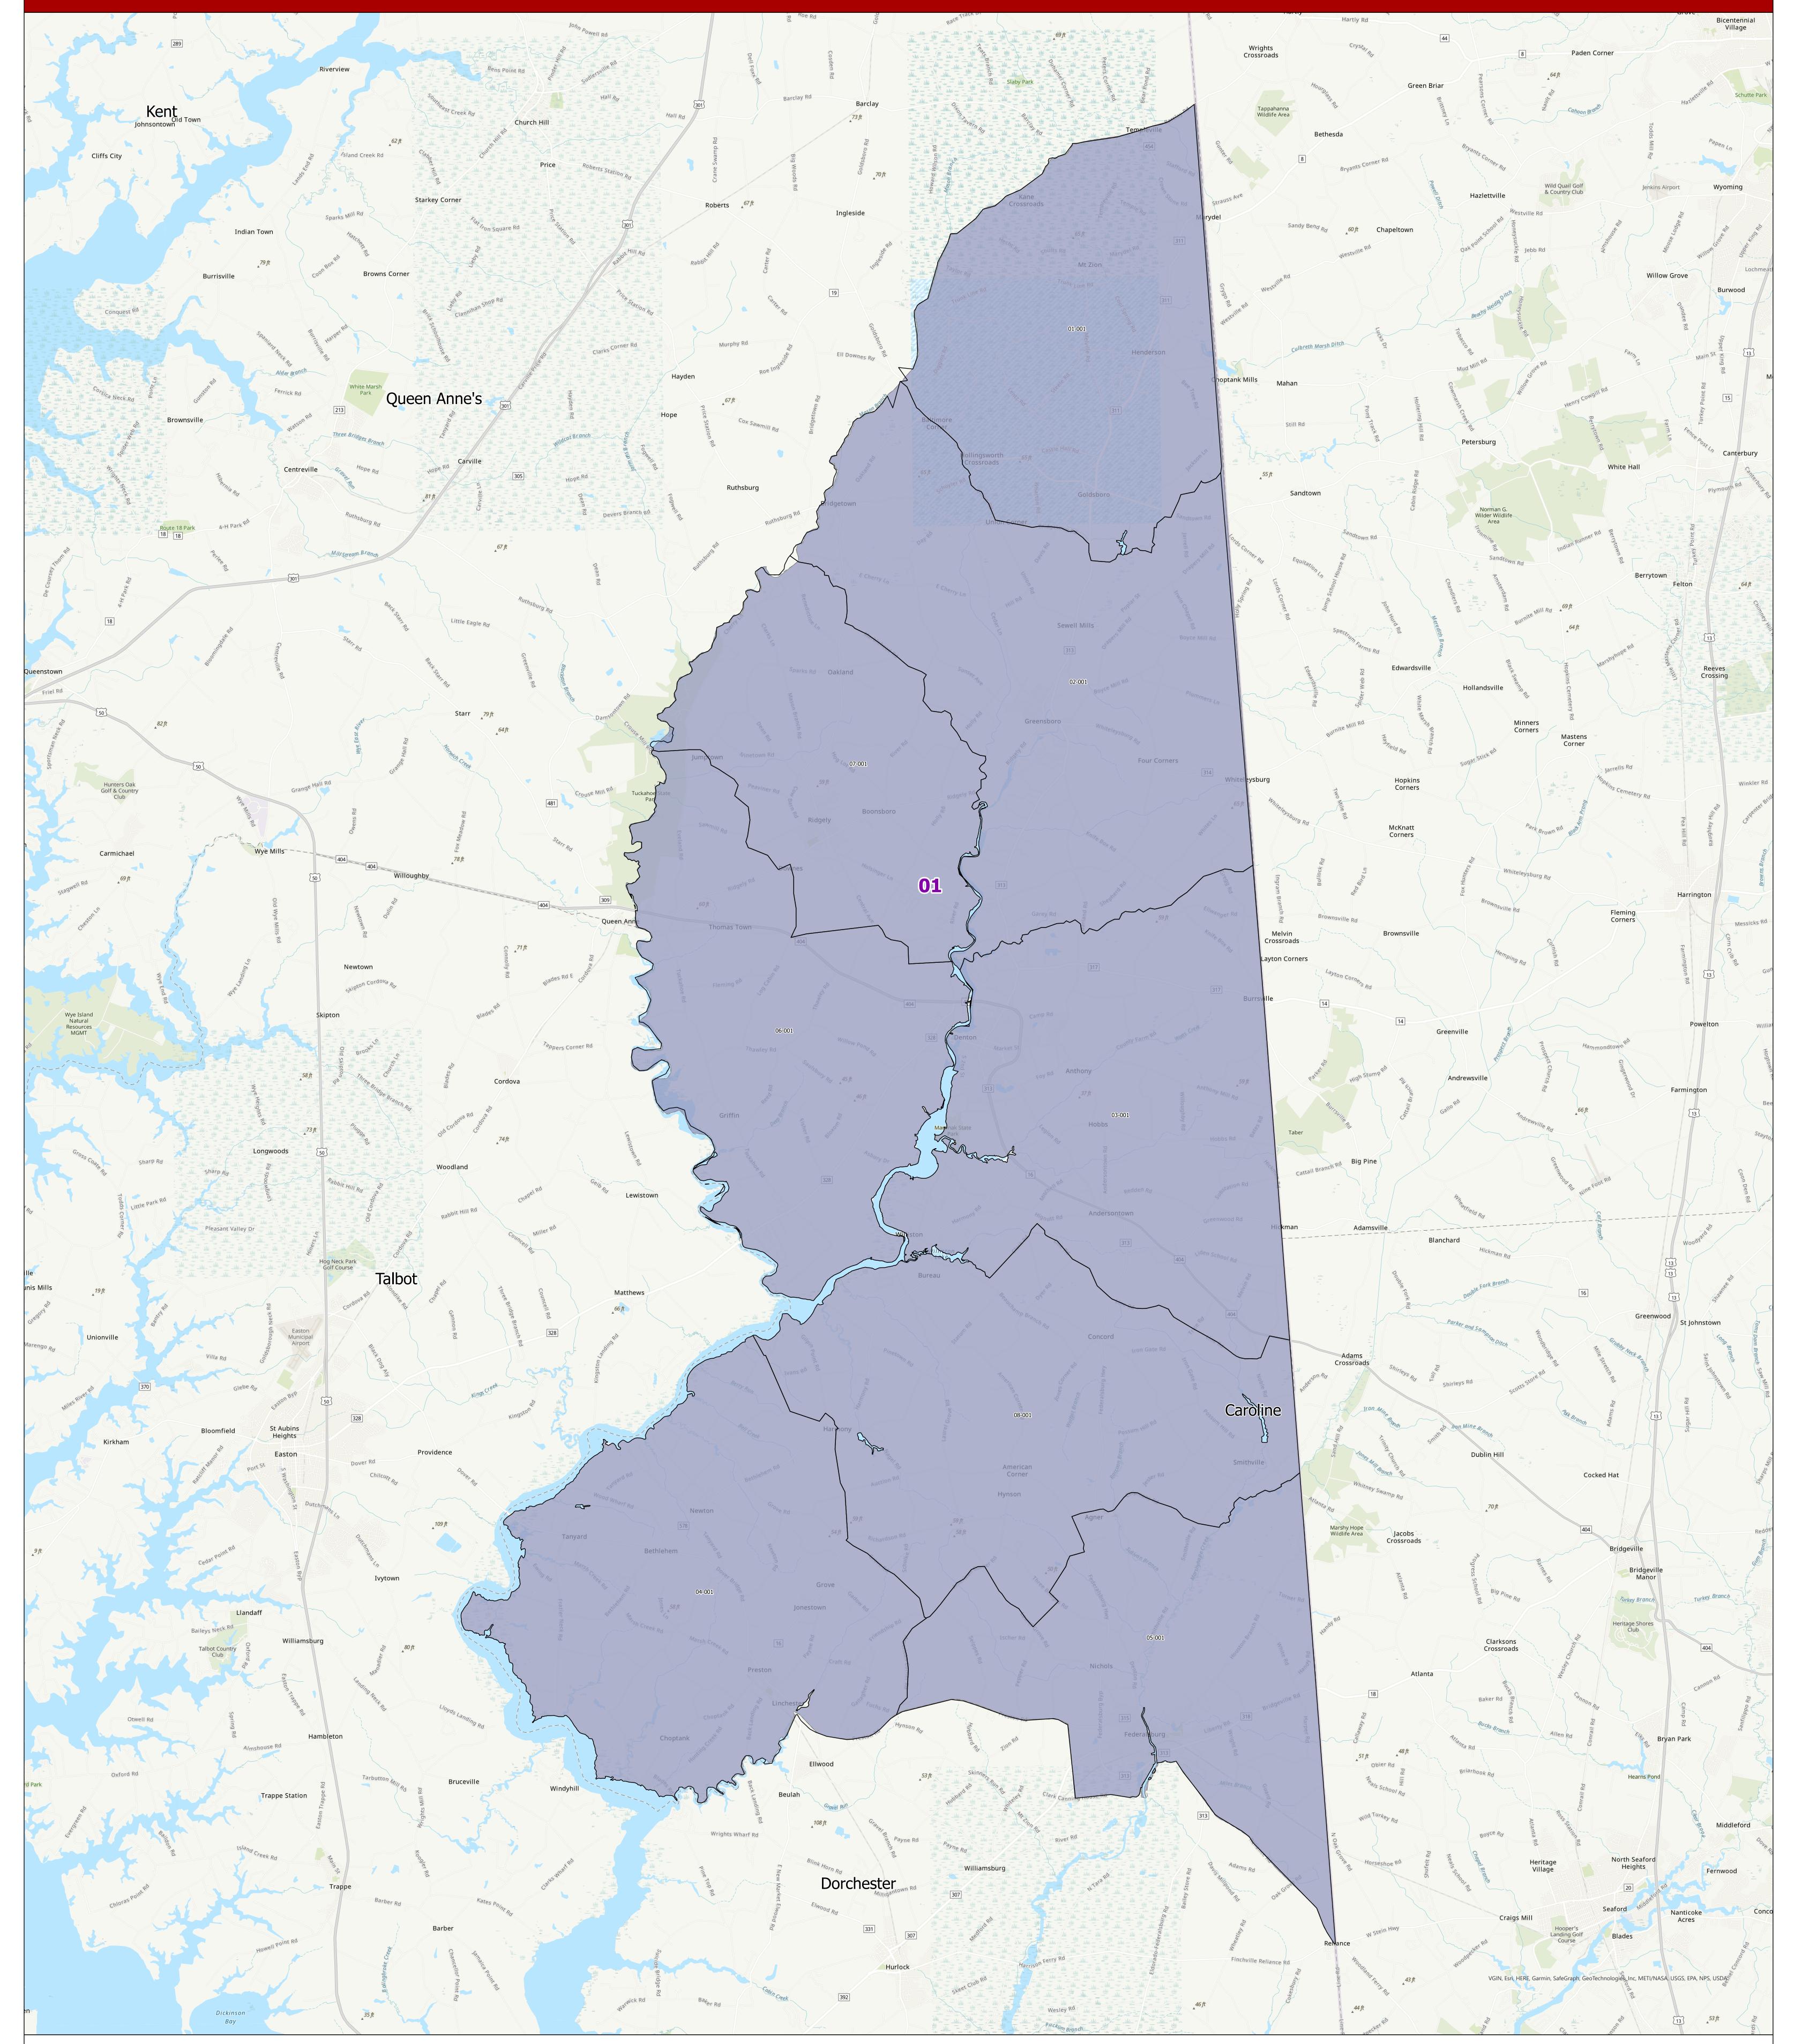

## Maryland 2022 Congressional Districts with Precincts Caroline County

## Data Sources:

- 2022 precinct boundaries received from counties (including Baltimore City) or digitized by Planning in coordination with counties, with precinct numbers reformatted as needed for statewide consistency.
- Congressional districts sourced from 2020 Census TIGER/Line Files & Senate Bill 1012.

## Notes:

- Portions of any congressional districts that extend beyond the county are not depicted. Congressional district and precinct boundaries exclude 2020 Census blocks containing water area only.
- Planning may complete minor future adjustments to ensure precincts are edge matched with Census block boundaries.