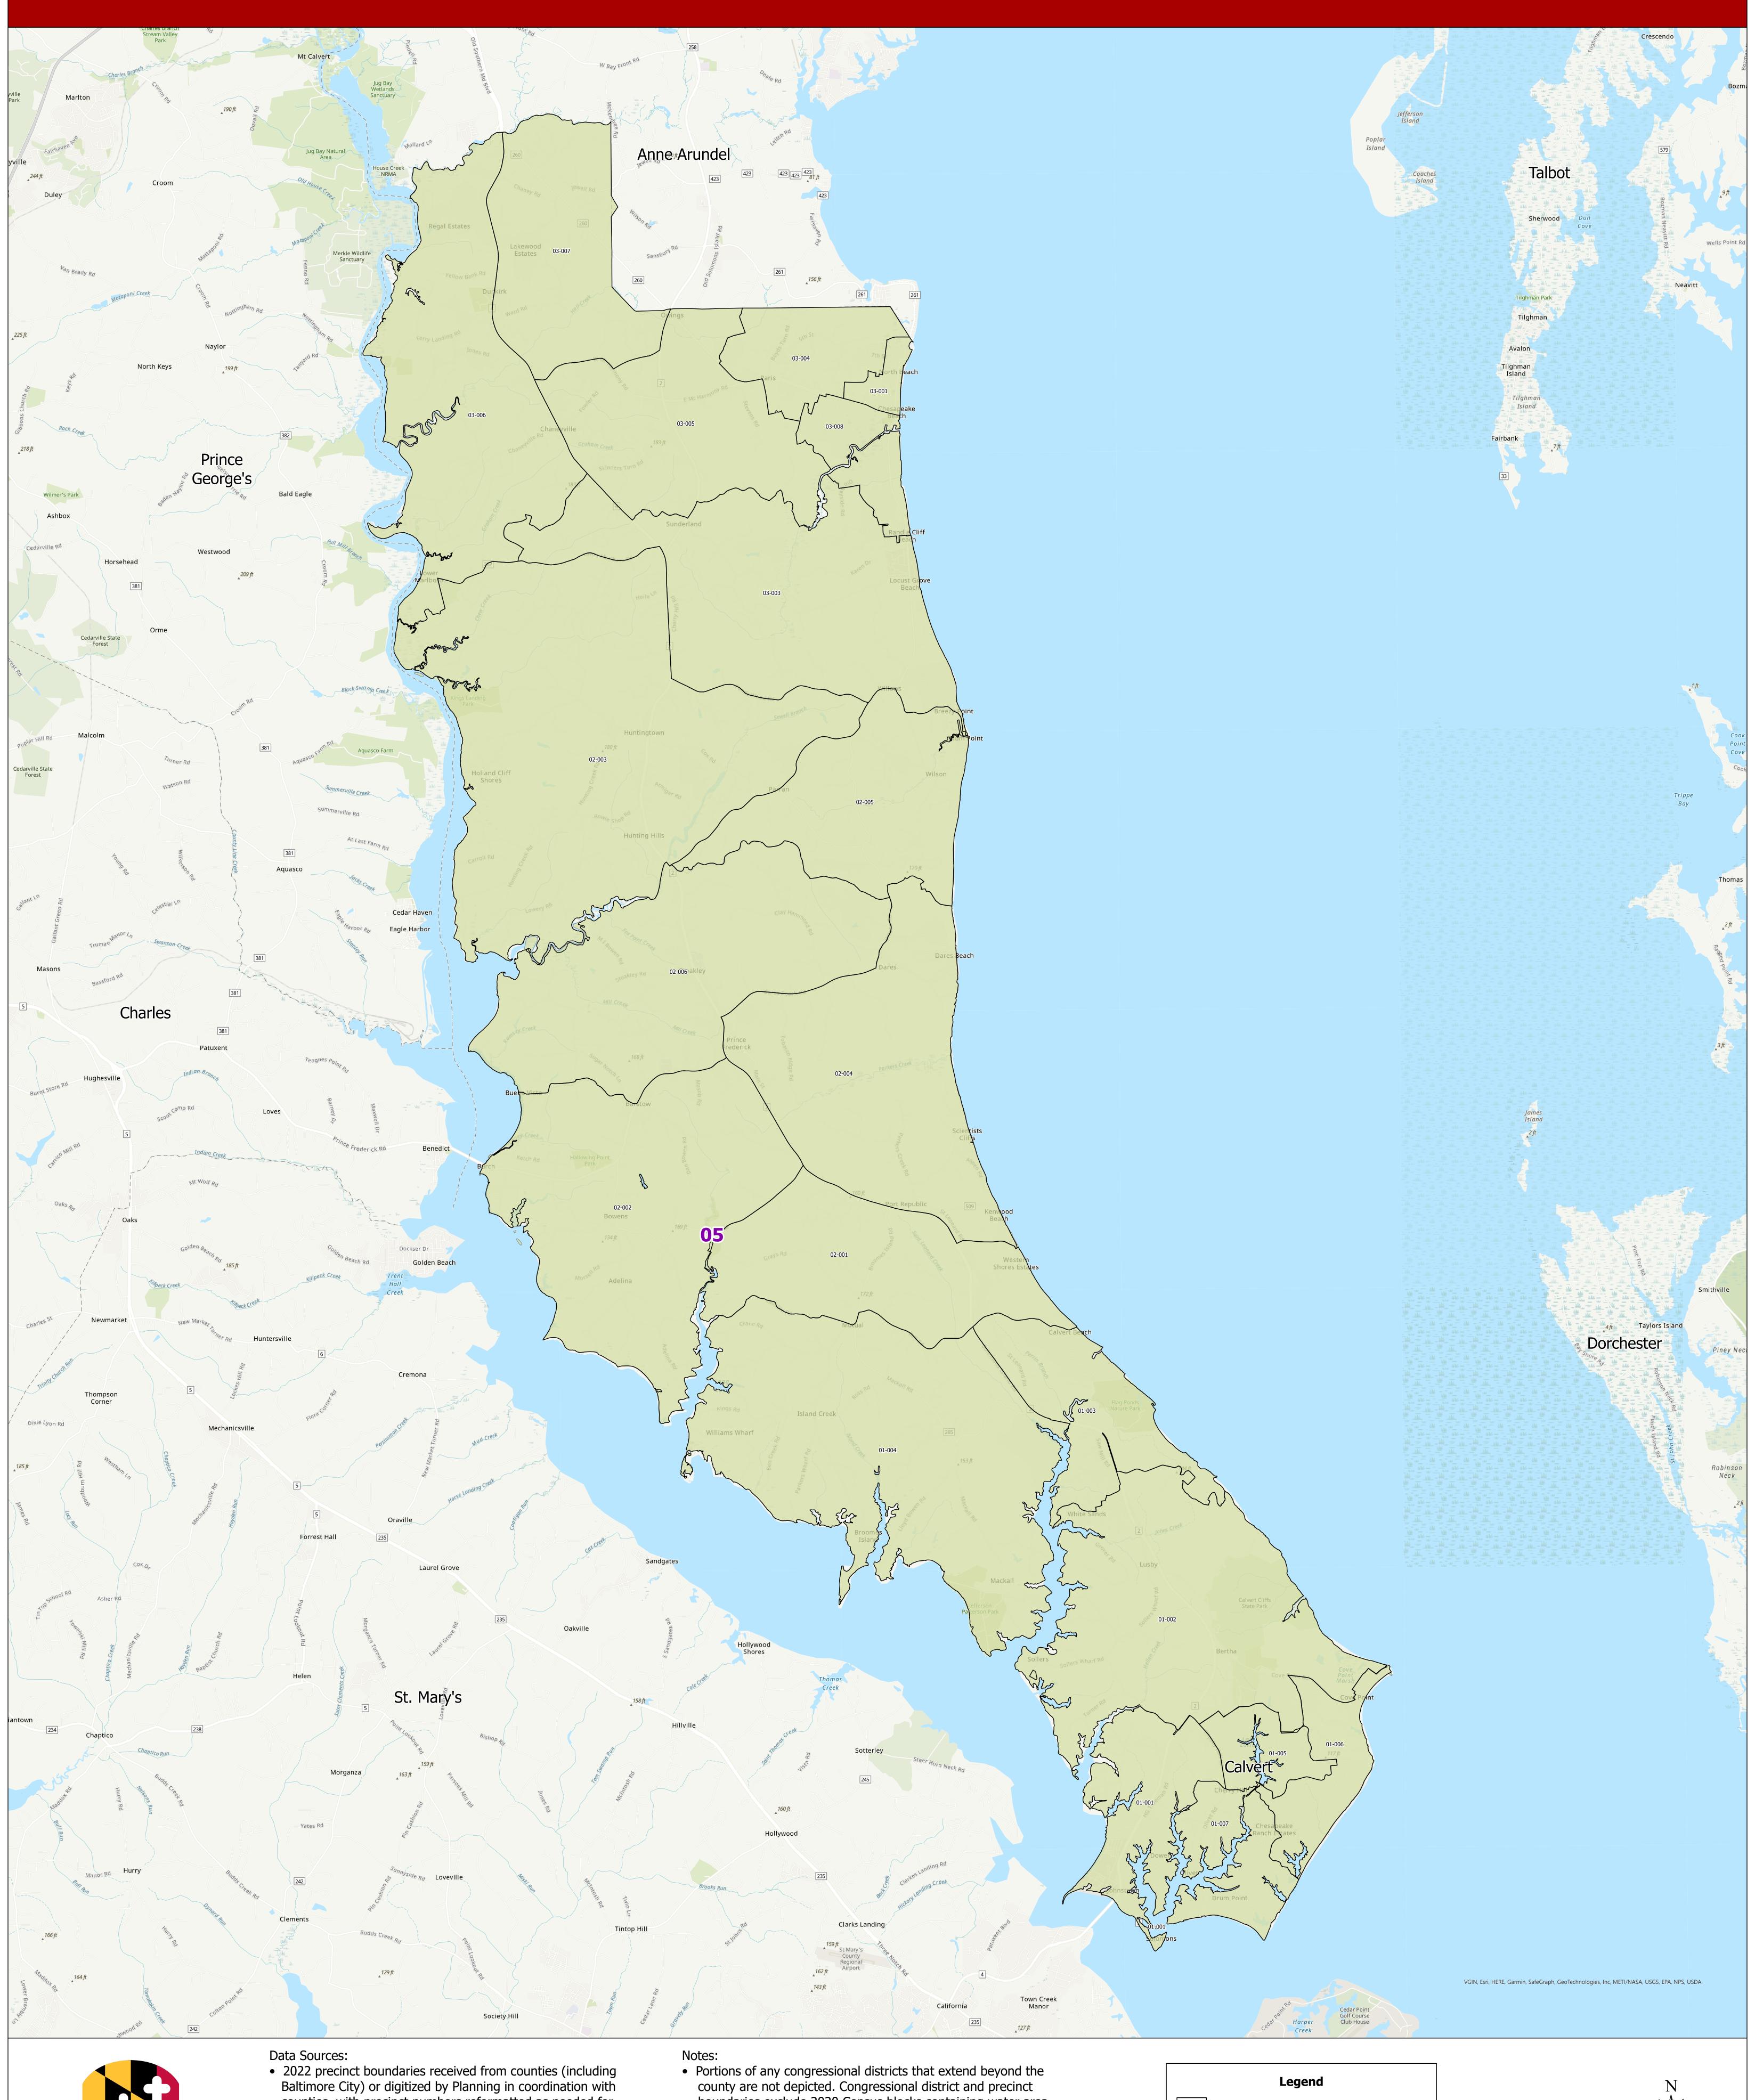

## Maryland 2022 Congressional Districts with Precincts **Calvert County**

Baltimore City) or digitized by Planning in coordination with counties, with precinct numbers reformatted as needed for

statewide consistency. Congressional districts sourced from 2020 Census TIGER/Line Files & Senate Bill 1012.

Prepared by the Maryland Department of Planning September 2022

county are not depicted. Congressional district and precinct boundaries exclude 2020 Census blocks containing water area

Planning may complete minor future adjustments to ensure precincts are edge matched with Census block boundaries.