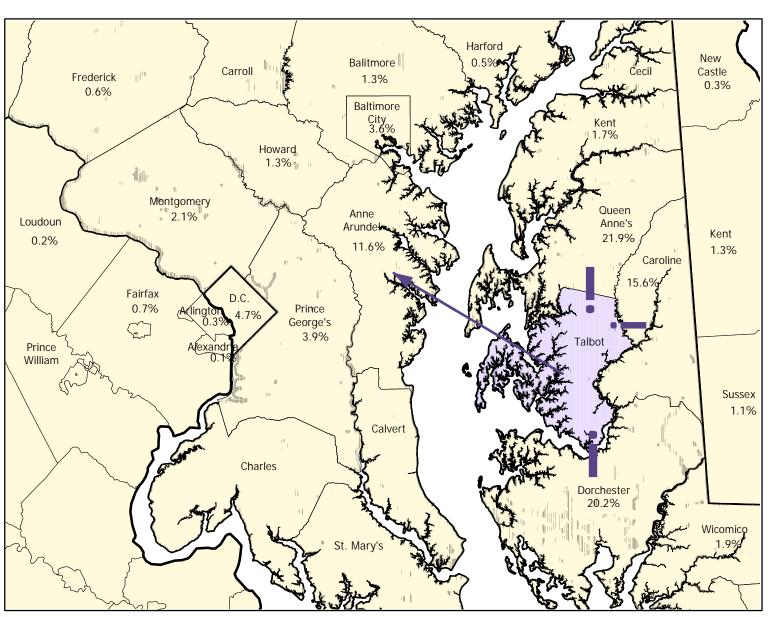

## DISTRIBUTION OF TALBOT COUNTY RESIDENTS WORKING OUTSIDE THE COUNTY- 2000

## **Talbot County Residents**

Working In:

**Talbot County** 12,194 Other Counties 3,836

## Commuters To:

| Queen Anne's, MD     | 839 |
|----------------------|-----|
| Dorchester, MD       | 774 |
| Caroline, MD         | 598 |
| Anne Arundel, MD     | 445 |
| District of Columbia | 182 |
| Prince George's, MD  | 148 |
| Baltimore City, MD   | 137 |
| Montgomery, MD       | 82  |
| Wicomico, MD         | 74  |
| Kent, MD             | 66  |
| Kent, DE             | 51  |
| Baltimore, MD        | 49  |
| Howard, MD           | 48  |
| Sussex, DE           | 43  |
| Philadelphia, PA     | 29  |
| Fairfax, VA          | 27  |
| Frederick, MD        | 24  |
| Harford, MD          | 18  |
| Arlington, VA        | 12  |
| Adams, PA            | 12  |
| New Castle, DE       | 12  |
|                      |     |

Remainder of Counties: 166