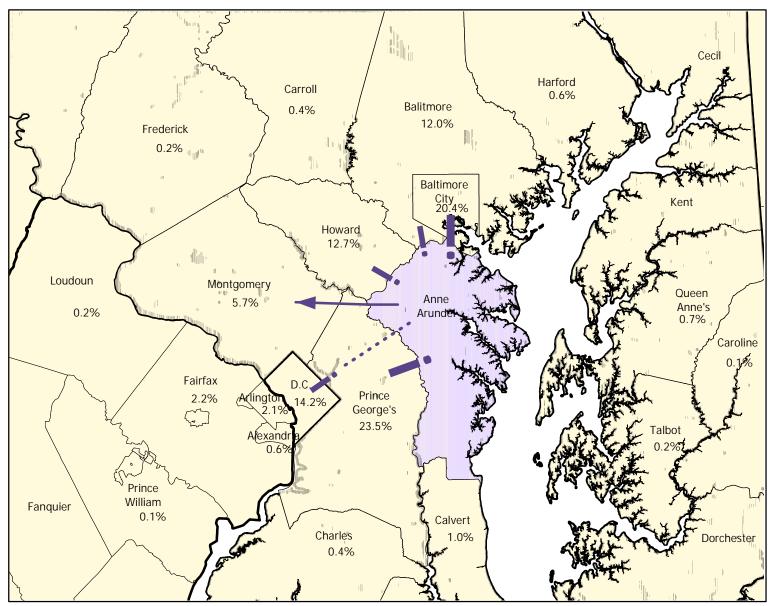

## DISTRIBUTION OF ANNE ARUNDEL COUNTY RESIDENTS WORKING OUTSIDE THE COUNTY- 2000

Anne Arundel County Residents

Working In:

Anne Arundel County 144,033 Other Counties 111,825

## Commuters To:

Prince George's, MD 26,271 Baltimore City, MD 22,381 District of Columbia 15,891 14,144 Howard, MD Baltimore, MD 13,401 Montgomery, MD 6,405 2,439 Fairfax, VA Arlington, VA 2,404 Calvert, MD 1,118 Queen Anne's, MD 780 Alexandria City, VA 719 649 Harford, MD 464 Carroll, MD Charles, MD 463 St. Mary's, MD 262 Talbot, MD 227 Loudoun, VA 217 Frederick, MD 205 Prince William, VA 132 Fairfax City, VA 93 85 New Castle, DE Philadelphia, PA

Remainder of Counties: 3,006