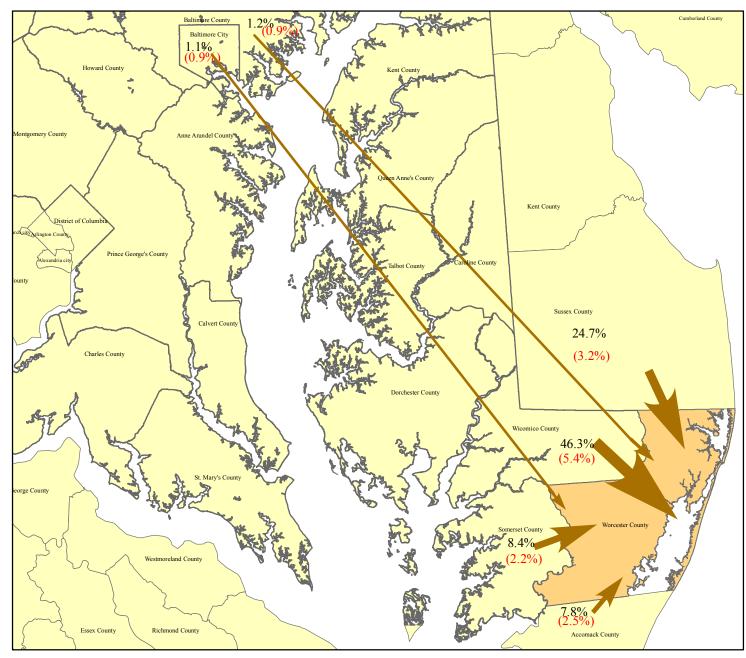

## Distribution of Inter-County Commuters Working in Worcester County 2006 - 2010

## Worcester County Workers

| From:                             | Number N            | <b>IOE</b>     |
|-----------------------------------|---------------------|----------------|
| Worchester County*                | 16,756              | 767            |
| Other Counties**                  | 9,574               | 1,317          |
|                                   |                     |                |
| Commuters From                    | Number              | MOE            |
| Commuters From<br>Wicomico County | <b>Number</b> 4,436 | <b>MOE</b> 537 |
|                                   |                     |                |

Accomack County **Baltimore County Baltimore City Talbot County** St. Mary's County **Dorchester County** Kent County Harford County Carroll County Washington County New Castle County Montgomery County Prince George's County Anne Arundel County How ard County Queen Anne's County Cecil County York County Chester County Kent County Caroline County Allegany County Adams County Reminder of Counties 

## (%) Margin of Error (+/-)

- \* Live and Work in Worcester County
- \*\* Live outside Worcester County & work in Worcester County