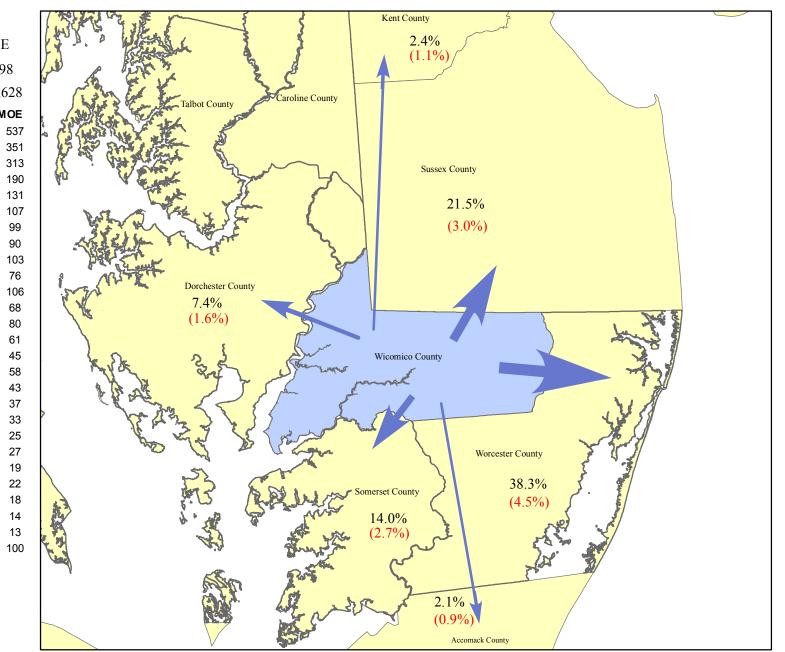

## Distribution of Wicomico County Commuters Working Outside the County 2006 - 2010

## Wicomico County Workers

| To:                    | Number | MOE   |
|------------------------|--------|-------|
| Wicomico County*       | 34,981 | 998   |
| Other Counties**       | 11,590 | 1,628 |
| Commuters To           | Number | MOE   |
| Worcester County       | 4,436  | 537   |
| Sussex County          | 2,496  | 351   |
| Somerset County        | 1,628  | 313   |
| Dorchester County      | 858    | 190   |
| Kent County            | 277    | 131   |
| Accomack County        | 244    | 107   |
| Talbot County          | 241    | 99    |
| Caroline County        | 197    | 90    |
| Anne Arundel County    | 160    | 103   |
| Prince George's County | 134    | 76    |
| Harford County         | 127    | 106   |
| Baltimore City         | 101    | 68    |
| Montgomery County      | 80     | 80    |
| How ard County         | 75     | 61    |
| WASHINGTON, D. C.      | 56     | 45    |
| Queen Anne's County    | 48     | 58    |
| Baltimore County       | 48     | 43    |
| New Castle County      | 33     | 37    |
| Arlington County       | 30     | 33    |
| Fairfax County         | 21     | 25    |
| Charles County         | 16     | 27    |
| Carroll County         | 15     | 19    |
| Loudoun County         | 14     | 22    |
| Frederick County       | 14     | 18    |
| Cecil County           | 9      | 14    |
| Calvert County         | 8      | 13    |
| Reminder of Counties   | 224    | 100   |

## (%) Margin of Error (+/-)

- \* Live and Work in Wicomico County
- \*\* Live in Wicomico County & work outside Wicomico County

Prepared by the Maryland Department of Planning, Planning Data & Analysis Unit Source: U.S. Census Bureau, 2006-2010 American Community Survey Data, Journey-To-Work Commutation Data, March 2013.