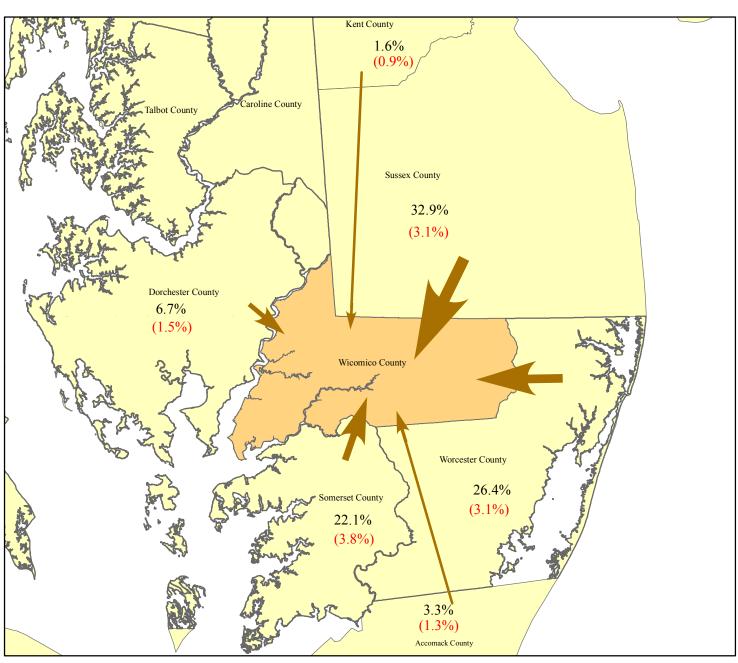

## Distribution of Inter-County Commuters Working in Wicomico County 2006 - 2010

## **Wicomico County Workers**

| From:            | Number | MOE   |
|------------------|--------|-------|
| Wicomico County* | 34,981 | 998   |
| Other Counties** | 11,631 | 1,599 |

| Commuters From         | Number | MOE |
|------------------------|--------|-----|
| Sussex County          | 3,826  | 367 |
| Worcester County       | 3,065  | 363 |
| Somerset County        | 2,568  | 445 |
| Dorchester County      | 781    | 181 |
| Accomack County        | 387    | 150 |
| Kent County            | 181    | 101 |
| Talbot County          | 117    | 56  |
| Caroline County        | 104    | 60  |
| Cecil County           | 85     | 98  |
| Anne Arundel County    | 77     | 48  |
| Queen Anne's County    | 33     | 44  |
| Montgomery County      | 33     | 30  |
| Baltimore City         | 29     | 31  |
| Chester County         | 19     | 31  |
| WASHINGTON, D. C.      | 14     | 21  |
| Prince George's County | 12     | 20  |
| Baltimore County       | 12     | 20  |
| Fairfax County         | 11     | 19  |
| Calvert County         | 11     | 18  |
| Stafford County        | 9      | 14  |
| Somerset County        | 9      | 14  |
| Reminder of Counties   | 248    | 96  |

## (%) Margin of Error (+/-)

- \* Live and Work in Wicomico County
- \*\* Live outside Wicomico County & work in Wicomico County

Prepared by the Maryland Department of Planning, Planning Data & Analysis Unit Source: U.S. Census Bureau, 2006-2010 American Community Survey Data, Journey-To-Work Commutation Data, March 2013.