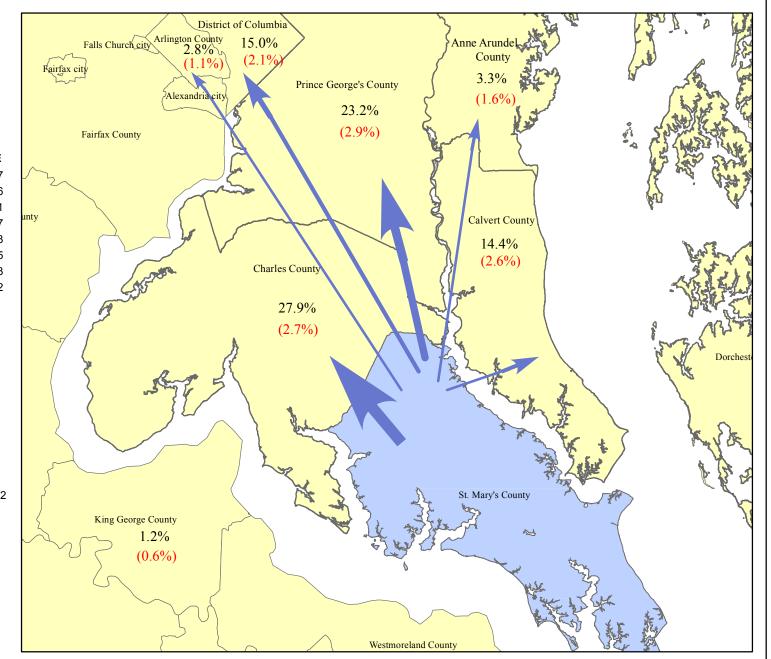

## Distribution of St. Mary's County Commuters Working Outside the County 2006 - 2010

St. Mary's County Workers

| To:                    | Number | MOE   |
|------------------------|--------|-------|
| St. Mary's County*     | 37,236 | 1,137 |
| Other Counties**       | 14,349 | 1,820 |
|                        |        |       |
| Commuters To           | Number | MOE   |
| Charles County         | 3,997  | 397   |
| Prince George's County | 3,335  | 416   |
| WASHINGTON, D. C.      | 2,152  | 301   |
| Calvert County         | 2,064  | 377   |
| Anne Arundel County    | 478    | 223   |
| Arlington County       | 406    | 155   |
| Fairfax County         | 375    | 133   |
| Montgomery County      | 286    | 122   |
| King George County     | 171    | 82    |
| Alexandria city        | 151    | 76    |
| Baltimore County       | 108    | 79    |
| How ard County         | 100    | 60    |
| Baltimore City         | 78     | 54    |
| Worcester County       | 62     | 79    |
| Loudoun County         | 42     | 44    |
| Fairfax city           | 38     | 50    |
| Prince William County  | 21     | 33    |
| Stafford County        | 20     | 27    |
| Washington County      | 15     | 24    |
| Delaw are County       | 11     | 17    |
| Reminder of Counties   | 430    | 7,692 |

- (%) Margin of Error (+/-)
- \* Live and Work in St. Mary's County
- \*\* Live in St. Mary's County & work outside St. Mary's County

Prepared by the Maryland Department of Planning, Planning Data & Analysis Unit Source: U.S. Census Bureau, 2006-2010 American Community Survey Data, Journey-To-Work Commutation Data, March 2013.