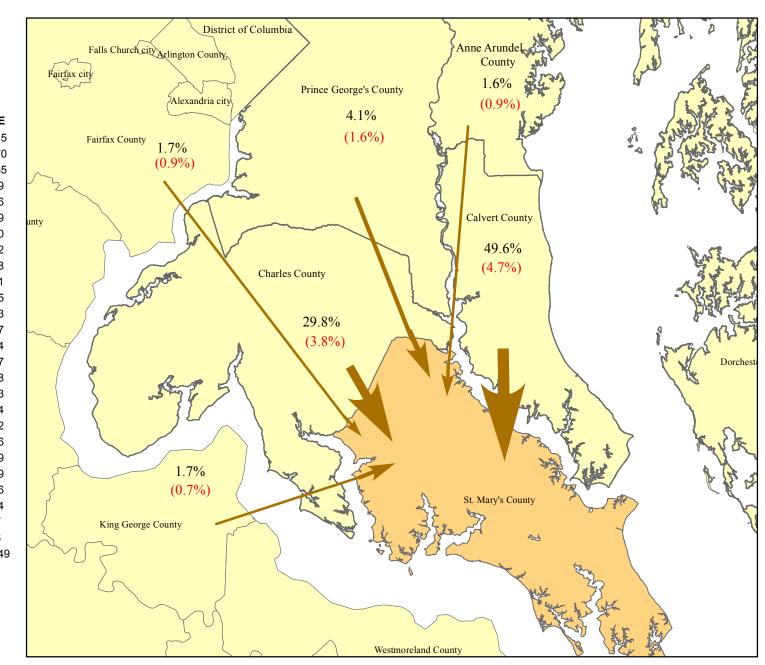

## Distribution of Inter-County Commuters Working in St. Mary's County 2006 - 2010

## St. Mary's County Workers

| From:                  | Number | MOE   |
|------------------------|--------|-------|
| St. Mary's County*     | 37,236 | 1,137 |
| Other Counties**       | 8,659  | 1,727 |
| Commuters From         | Number | MOE   |
| Calvert County         | 4,295  | 415   |
| Charles County         | 2,412  | 370   |
| Prince George's County | 357    | 135   |
| King George County     | 150    | 59    |
| Fairfax County         | 143    | 76    |
| Anne Arundel County    | 140    | 79    |
| Spotsylvania County    | 136    | 80    |
| Montgomery County      | 101    | 62    |
| Baltimore County       | 89     | 88    |
| Baltimore City         | 76     | 71    |
| WASHINGTON, D. C.      | 35     | 55    |
| Alexandria city        | 26     | 33    |
| Arlington County       | 23     | 37    |
| Stafford County        | 21     | 24    |
| Queen Anne's County    | 19     | 27    |
| Prince William County  | 17     | 28    |
| Philadelphia County    | 15     | 23    |
| Harford County         | 14     | 24    |
| How ard County         | 13     | 22    |
| Delaw are County       | 13     | 16    |
| New Castle County      | 12     | 19    |
| Fauquier County        | 11     | 19    |
| Worcester County       | 10     | 16    |
| Garrett County         | 9      | 14    |
| Caroline County        | 4      | 7     |
| Bedford County         | 4      | 6     |
| Reminder of Counties   | 514    | 6,749 |

## (%) Margin of Error (+/-)

- \* Live and Work in St. Mary's County
- \*\* Live outside St. Mary's County & work in St. Mary's County

Prepared by the Maryland Department of Planning, Planning Data & Analysis Unit Source: U.S. Census Bureau, 2006-2010 American Community Survey Data, Journey-To-Work Commutation Data, March 2013.