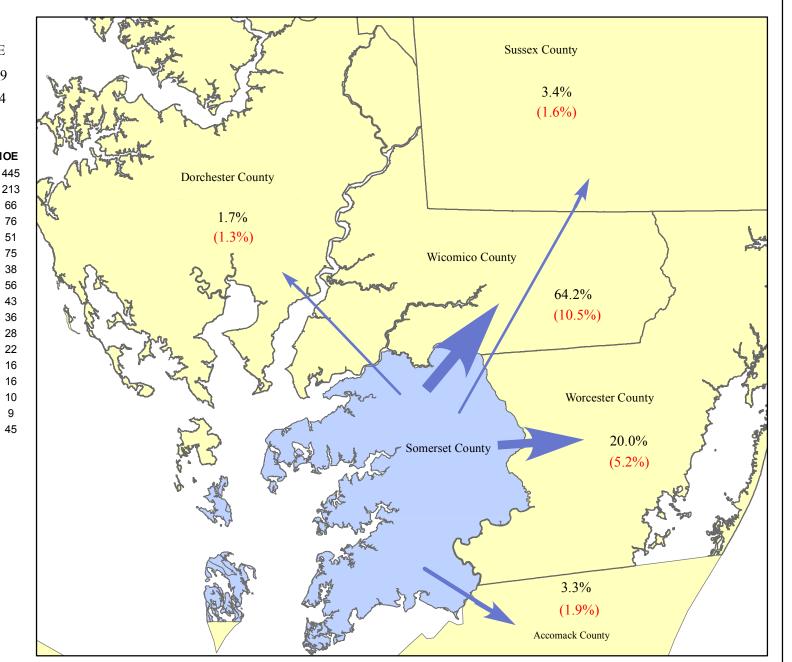

## Distribution of Somerset County Commuters Working Outside the County 2006 - 2010

Somerset County Workers

| To:                    | Number | MOE  |
|------------------------|--------|------|
| Somerset County*       | 5,179  | 459  |
| Other Counties**       | 4,001  | 834  |
| Commuters To           | Number | r MO |
| Wicomico County        | 2,568  | 44   |
| Worcester County       | 799    | 21   |
| Sussex County          | 137    | 6    |
| Accomack County        | 131    | 7    |
| Dorchester County      | 68     | 5    |
| Baltimore County       | 48     | 7    |
| Anne Arundel County    | 41     | 3    |
| New Castle County      | 29     | 5    |
| Prince George's County | 26     | 4    |
| WASHINGTON, D. C.      | 24     | 3    |
| Cecil County           | 24     | 2    |
| Baltimore City         | 14     | 2    |
| How ard County         | 10     | 1    |
| Kent County            | 9      | 1    |
| Washington County      | 6      | 1    |
| Montgomery County      | 5      | ę    |
| Reminder of Counties   | 62     | 4    |

## (%) Margin of Error (+/-)

\* Live and Work in Somerset County

\*\* Live in Somerset County & work outside Somerset County

Prepared by the Maryland Department of Planning, Planning Data & Analysis Unit Source: U.S. Census Bureau, 2006-2010 American Community Survey Data, Journey-To-Work Commutation Data, March 2013.