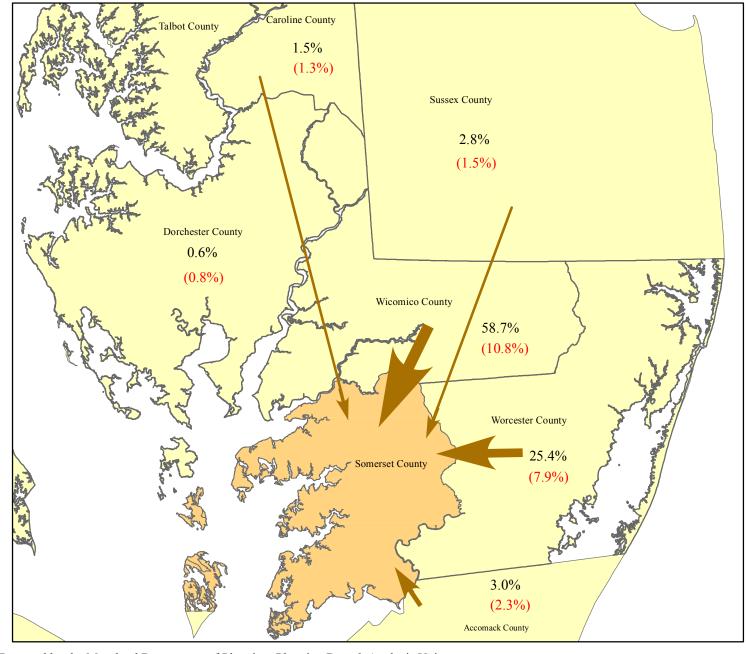

## Distribution of Inter-County Commuters Working in Somerset County 2006 - 2010

## Somerset County Workers

| From:            | Number | MOE |
|------------------|--------|-----|
| Somerset County* | 5,179  | 459 |
| Other Counties** | 2,773  | 765 |

| Commuters From         | Number | MOE |
|------------------------|--------|-----|
| Wicomico County        | 1,628  | 313 |
| Worcester County       | 703    | 223 |
| Accomack County        | 84     | 63  |
| Sussex County          | 79     | 42  |
| Caroline County        | 41     | 37  |
| Washington County      | 29     | 43  |
| Baltimore County       | 27     | 24  |
| Montgomery County      | 23     | 26  |
| Dorchester County      | 18     | 23  |
| Harford County         | 16     | 26  |
| Kent County            | 13     | 21  |
| WASHINGTON, D. C.      | 10     | 19  |
| Prince George's County | 10     | 15  |
| Fairfax County         | 10     | 18  |
| Cecil County           | 8      | 13  |
| Reminder of Counties   | 74     | 55  |

## (%) Margin of Error (+/-)

- \* Live and Work in Somerset County
- \*\* Live outside Somerset County & work in Somerset County

Prepared by the Maryland Department of Planning, Planning Data & Analysis Unit Source: U.S. Census Bureau, 2006-2010 American Community Survey Data, Journey-To-Work Commutation Data, March 2013.