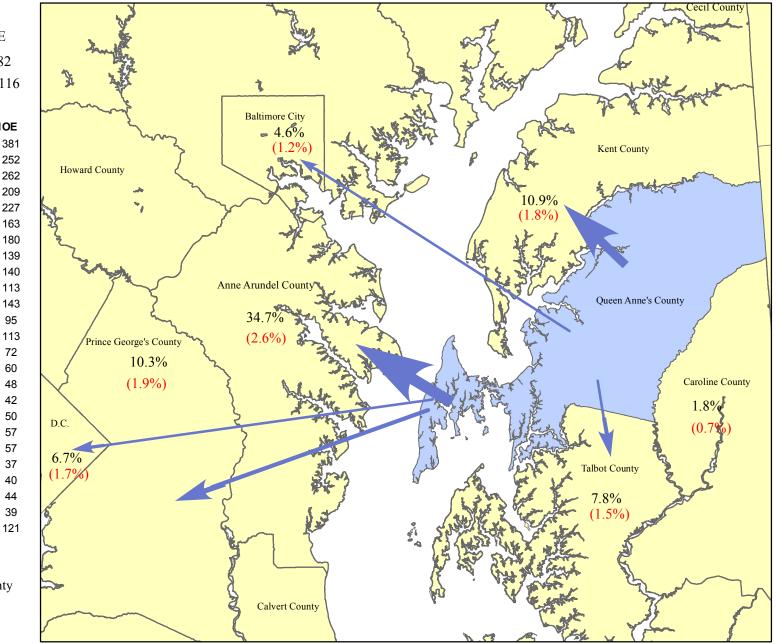

## Distribution of Queen Anne's County Commuters Working Outside the County 2006 - 2010

## (%) Margin of Error (+/-)

- \* Live and Work in Queen Anne's County
- \*\* Live in Queen Anne's County & work outside Queen Anne's County

Prepared by the Maryland Department of Planning, Planning Data & Analysis Unit Source: U.S. Census Bureau, 2006-2010 American Community Survey Data, Journey-To-Work Commutation Data, March 2013.