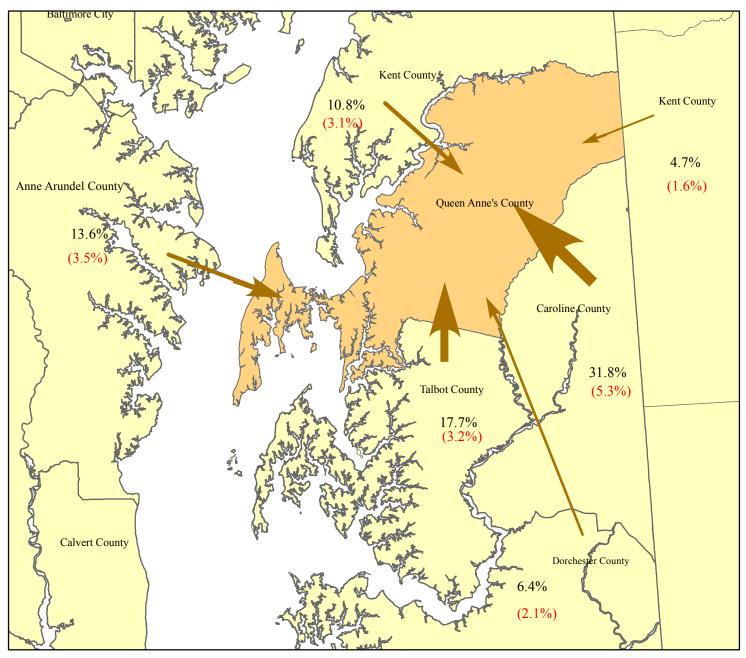

## Distribution of Inter-County Commuters Working in Queen Anne's County 2006 - 2010

## Queen Anne's County Workers

| From:                | Number | MOE |
|----------------------|--------|-----|
| Queen Anne's County* | 10,009 | 582 |
| Other Counties**     | 5,433  | 960 |

| Commuters From         | Number | MOE |
|------------------------|--------|-----|
| Caroline County        | 1,728  | 295 |
| Talbot County          | 960    | 175 |
| Anne Arundel County    | 739    | 192 |
| Kent County            | 587    | 171 |
| Dorchester County      | 345    | 114 |
| Kent County            | 257    | 88  |
| Baltimore City         | 198    | 112 |
| Prince George's County | 96     | 57  |
| How ard County         | 78     | 64  |
| Sussex County          | 70     | 55  |
| Montgomery County      | 55     | 64  |
| Wicomico County        | 48     | 58  |
| Baltimore County       | 44     | 37  |
| Cecil County           | 39     | 32  |
| WASHINGTON, D. C.      | 31     | 49  |
| Calvert County         | 23     | 26  |
| New Castle County      | 20     | 23  |
| Worcester County       | 14     | 23  |
| Fairfax County         | 11     | 16  |
| Lancaster County       | 9      | 14  |
| Reminder of Counties   | 81     | 53  |
|                        |        |     |

## (%) Margin of Error (+/-)

- \* Live and Work in Queen Anne's County
- \*\* Live outside Queen Anne's County & work in Queen Anne's County

Prepared by the Maryland Department of Planning, Planning Data & Analysis Unit Source: U.S. Census Bureau, 2006-2010 American Community Survey Data, Journey-To-Work Commutation Data, March 2013.