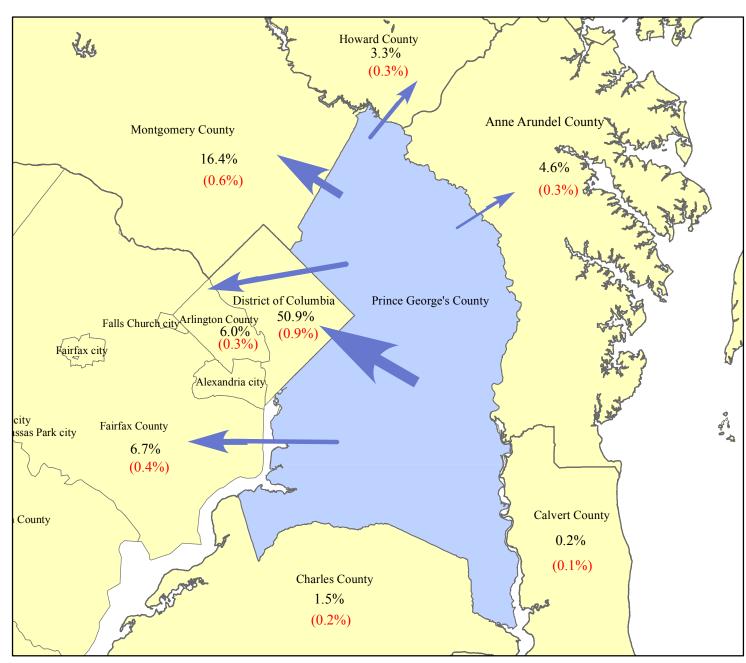

## Distribution of Prince George's County Commuters Working Outside the County 2006 - 2010

| Commuters To          | Number  | MOE   |
|-----------------------|---------|-------|
| WASHINGTON, D. C.     | 136,219 | 2,514 |
| Montgomery County     | 43,859  | 1,580 |
| Fairfax County        | 17,861  | 1,047 |
| Arlington County      | 16,082  | 934   |
| Anne Arundel County   | 12,222  | 751   |
| How ard County        | 8,812   | 853   |
| Alexandria city       | 8,692   | 701   |
| Baltimore City        | 6,700   | 677   |
| Charles County        | 3,936   | 504   |
| Baltimore County      | 2,912   | 384   |
| Loudoun County        | 2,118   | 332   |
| Fairfax city          | 962     | 255   |
| Frederick County      | 719     | 272   |
| Prince William County | 706     | 221   |
| Calvert County        | 598     | 182   |
| Falls Church city     | 533     | 162   |
| St. Mary's County     | 357     | 135   |
| Manassas city         | 352     | 215   |
| Carroll County        | 311     | 262   |
| Spotsylvania County   | 250     | 168   |
| Washington County     | 142     | 93    |
| Stafford County       | 134     | 95    |
| Harford County        | 116     | 68    |
| Reminder of Counties  | 2,927   | 390   |