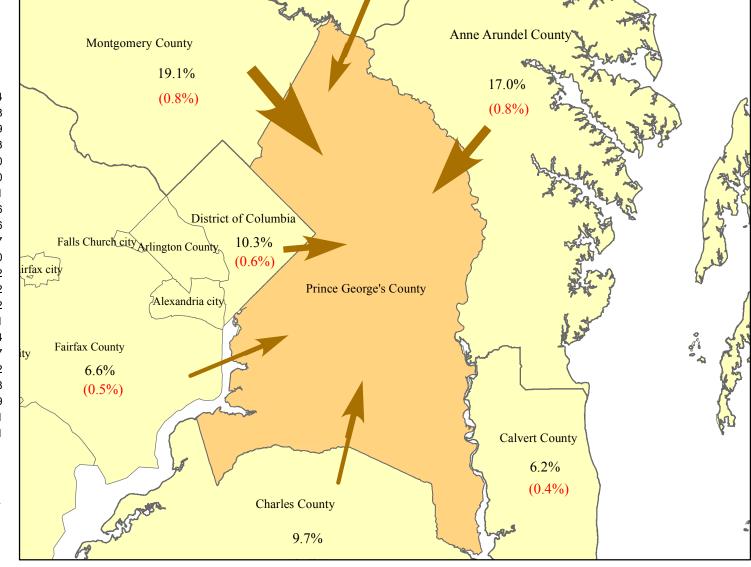

## Distribution of Inter-County Commuters Working in Prince George's County 2006 - 2010

Howard County

9.0% (0.5%)

| Commuters From        | Number | MOE   |
|-----------------------|--------|-------|
| Montgomery County     | 28,895 | 1,16  |
| Anne Arundel County   | 25,673 | 1,15  |
| WASHINGTON, D. C.     | 15,594 | 964   |
| Charles County        | 14,641 | 938   |
| How ard County        | 13,652 | 769   |
| Fairfax County        | 9,948  | 763   |
| Calvert County        | 9,356  | 630   |
| Baltimore County      | 5,201  | 500   |
| Baltimore City        | 3,825  | 441   |
| St. Mary's County     | 3,335  | 416   |
| Prince William County | 2,387  | 406   |
| Alexandria city       | 2,134  | 417   |
| Carroll County        | 2,091  | 300   |
| Frederick County      | 1,619  | 242   |
| Arlington County      | 1,519  | 282   |
| Queen Anne's County   | 1,393  | 262   |
| Loudoun County        | 1,040  | 241   |
| Harford County        | 916    | 264   |
| Stafford County       | 433    | 137   |
| York County           | 346    | 122   |
| Talbot County         | 335    | 138   |
| Spotsylvania County   | 289    | 119   |
| Washington County     | 288    | 131   |
| Reminder of Counties  | 6,354  | 64,11 |
|                       |        |       |

## (%) Margin of Error (+/-)

- \* Live and Work in Prince George's County
- \*\* Live outside Prince George's County & work in Prince George's County

Prepared by the Maryland Department of Planning, Planning Data & Analysis Unit Source: U.S. Census Bureau, 2006-2010 American Community Survey Data, Journey-To-Work Commutation Data, March 2013.