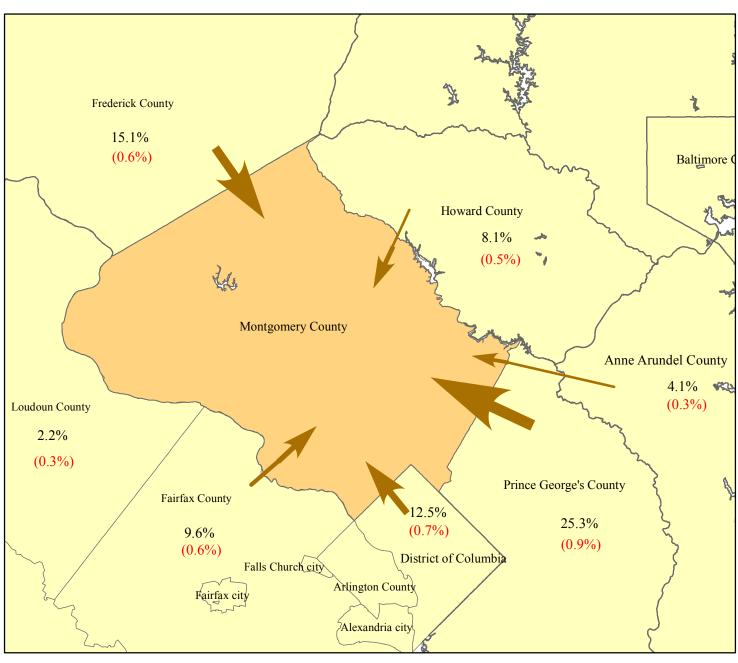

## Distribution of Inter-County Commuters Working in Montgomery County 2006 - 2010

## **Montgomery County Workers**

| From:              | Number  | MOE   |
|--------------------|---------|-------|
| Montgomery County* | 298,500 | 3,173 |
| Other Counties**   | 173,586 | 5,434 |

| Commuters From         | Number | MOE   |
|------------------------|--------|-------|
| Prince George's County | 43,859 | 1,580 |
| Frederick County       | 26,131 | 1,037 |
| WASHINGTON, D. C.      | 21,741 | 1,208 |
| Fairfax County         | 16,722 | 1,058 |
| How ard County         | 13,982 | 791   |
| Anne Arundel County    | 7,035  | 571   |
| Arlington County       | 4,514  | 484   |
| Carroll County         | 4,027  | 411   |
| Baltimore County       | 3,892  | 421   |
| Loudoun County         | 3,823  | 456   |
| Washington County      | 3,462  | 411   |
| Baltimore City         | 2,624  | 393   |
| Prince William County  | 2,421  | 360   |
| Alexandria city        | 1,889  | 341   |
| Charles County         | 1,848  | 345   |
| Berkeley County        | 1,249  | 271   |
| Jefferson County       | 1,216  | 285   |
| Calvert County         | 901    | 216   |
| Adams County           | 573    | 155   |
| Harford County         | 567    | 188   |
| Manassas city          | 453    | 241   |
| Franklin County        | 374    | 105   |
| York County            | 369    | 125   |
| Queen Anne's County    | 368    | 140   |
| Reminder of Counties   | 9,546  | 672   |
|                        |        |       |

- \* Live and Work in Montgomery County
- \*\* Live outside Montgomery County & work in Montgomery County

(%) Margin of Error (+/-)

Prepared by the Maryland Department of Planning, Planning Data & Analysis Unit Source: U.S. Census Bureau, 2006-2010 American Community Survey Data, Journey-To-Work Commutation Data, March 2013.