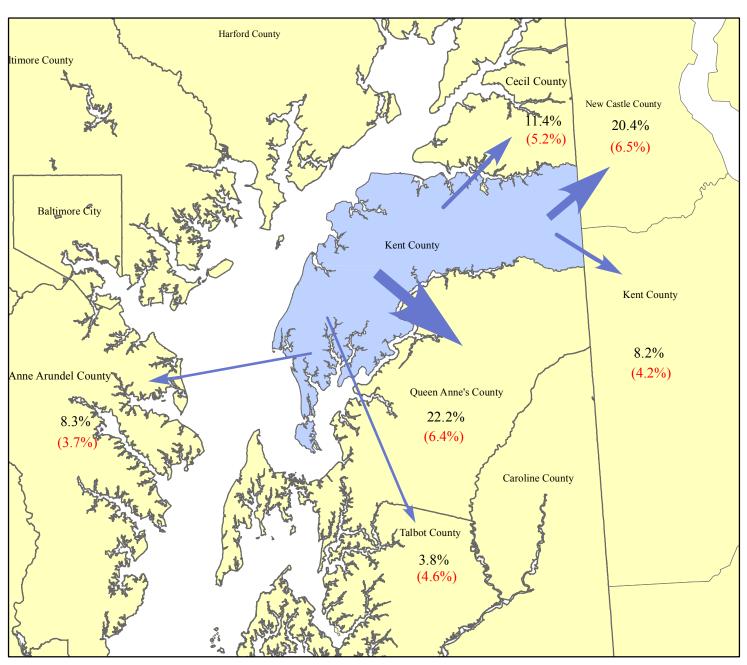

## Distribution of Kent County Commuters Working Outside the County 2006 - 2010

## Kent County Workers

| To:              | Number | MOE |
|------------------|--------|-----|
| Kent County*     | 6,984  | 471 |
| Other Counties** | 2,643  | 766 |

| other countres         | 2,013  | 700 |
|------------------------|--------|-----|
| Commuters To           | Number | MOE |
| Queen Anne's County    | 587    | 171 |
| New Castle County      | 539    | 174 |
| Cecil County           | 300    | 139 |
| Anne Arundel County    | 220    | 98  |
| Kent County            | 216    | 112 |
| Talbot County          | 100    | 122 |
| WASHINGTON, D. C.      | 87     | 67  |
| Baltimore City         | 73     | 58  |
| How ard County         | 64     | 47  |
| Arlington County       | 60     | 81  |
| Harford County         | 52     | 44  |
| Montgomery County      | 35     | 29  |
| Philadelphia County    | 32     | 28  |
| Baltimore County       | 29     | 35  |
| Prince George's County | 26     | 24  |
| Caroline County        | 20     | 19  |
| Chester County         | 20     | 20  |
| Delaw are County       | 20     | 17  |
| Dorchester County      | 15     | 22  |
| Worcester County       | 14     | 26  |
| Lancaster County       | 14     | 20  |
| Frederick County       | 9      | 13  |
| Carroll County         | 7      | 9   |
| Fairfax County         | 4      | 7   |
| Reminder of Counties   | 100    | 55  |

## (%) Margin of Error (+/-)

- \* Live and Work in Kent County
- \*\* Live in Kent County & work outside Kent County

Prepared by the Maryland Department of Planning, Planning Data & Analysis Unit Source: U.S. Census Bureau, 2006-2010 American Community Survey Data, Journey-To-Work Commutation Data, March 2013.