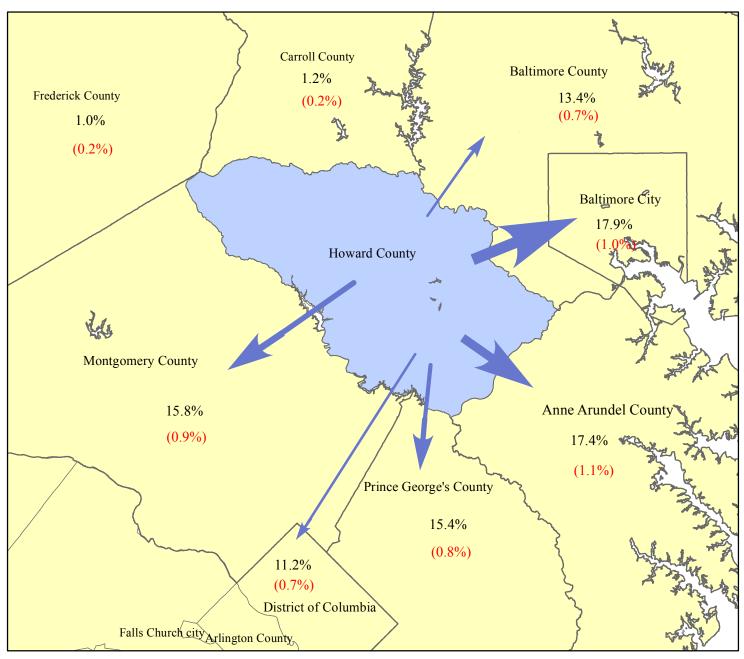

## Distribution of Howard County Commuters Working Outside the County 2006 - 2010

## **Howard County Workers**

| To:              | Number | MOE   |
|------------------|--------|-------|
| Howard County*   | 58,824 | 1,265 |
| Other Counties** | 88,705 | 2,740 |

| Other Counties.        | 88,703 | 2,740 |
|------------------------|--------|-------|
| Commuters To           | Number | MOE   |
| Baltimore City         | 15,907 | 893   |
| Anne Arundel County    | 15,432 | 1,015 |
| Montgomery County      | 13,982 | 791   |
| Prince George's County | 13,652 | 769   |
| Baltimore County       | 11,922 | 667   |
| WASHINGTON, D. C.      | 9,977  | 675   |
| Fairfax County         | 1,704  | 284   |
| Arlington County       | 1,194  | 237   |
| Carroll County         | 1,044  | 215   |
| Frederick County       | 930    | 207   |
| Alexandria city        | 633    | 194   |
| Harford County         | 287    | 107   |
| Loudoun County         | 255    | 108   |
| Prince William County  | 119    | 78    |
| Queen Anne's County    | 78     | 64    |
| Charles County         | 62     | 44    |
| Washington County      | 58     | 46    |
| New Castle County      | 50     | 46    |
| York County            | 41     | 40    |
| Fairfax city           | 28     | 33    |
| Manassas city          | 26     | 27    |
| Chester County         | 24     | 27    |
| Delaw are County       | 23     | 31    |
| Stafford County        | 23     | 24    |
| Reminder of Counties   | 1,254  | 235   |

## (%) Margin of Error (+/-)

- \* Live and Work in Howard County
- \*\* Live in Howard County & work outside Howard County

Prepared by the Maryland Department of Planning, Planning Data & Analysis Unit Source: U.S. Census Bureau, 2006-2010 American Community Survey Data, Journey-To-Work Commutation Data, March 2013.