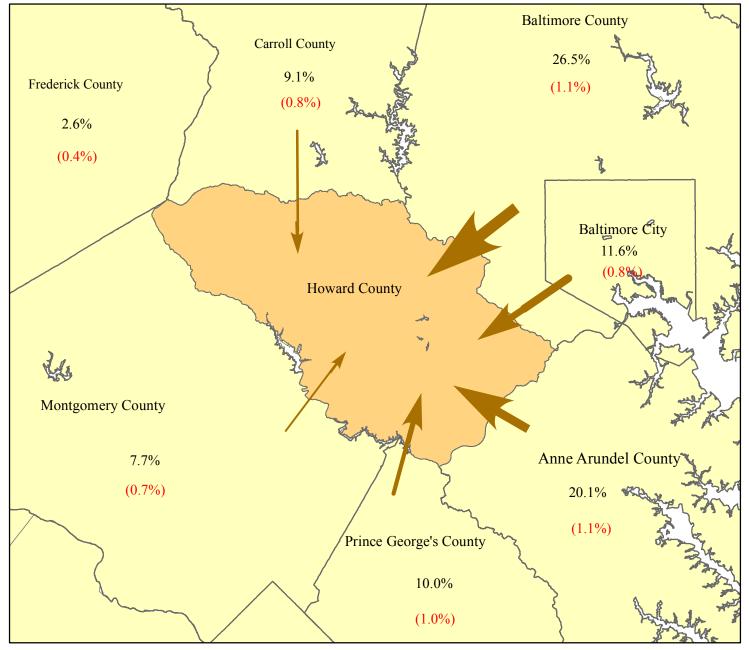

## Distribution of Inter-County Commuters Working in Howard County 2006 - 2010

## **Howard County Workers**

| From:            | Number | MOE   |
|------------------|--------|-------|
| Howard County*   | 58,824 | 1,265 |
| Other Counties** | 88,148 | 2,893 |

| Commuters From         | Number | MOE   |
|------------------------|--------|-------|
| Baltimore County       | 23,385 | 1,071 |
| Anne Arundel County    | 17,708 | 1,032 |
| Baltimore City         | 10,213 | 754   |
| Prince George's County | 8,812  | 853   |
| Carroll County         | 8,015  | 707   |
| Montgomery County      | 6,763  | 662   |
| Harford County         | 2,843  | 504   |
| Frederick County       | 2,321  | 333   |
| York County            | 1,105  | 208   |
| Fairfax County         | 738    | 194   |
| WASHINGTON, D. C.      | 616    | 168   |
| Charles County         | 457    | 122   |
| Queen Anne's County    | 442    | 139   |
| Washington County      | 394    | 159   |
| Adams County           | 378    | 97    |
| Calvert County         | 303    | 105   |
| Loudoun County         | 291    | 139   |
| Arlington County       | 235    | 109   |
| Cecil County           | 209    | 117   |
| Berkeley County        | 157    | 88    |
| Alexandria city        | 129    | 55    |
| Prince William County  | 101    | 66    |
| St. Mary's County      | 100    | 60    |
| Caroline County        | 93     | 82    |
| Reminder of Counties   | 2,340  | 316   |
|                        |        |       |

## (%) Margin of Error (+/-)

- \* Live and Work in Howard County
- \*\* Live outside Howard County & work in Howard County