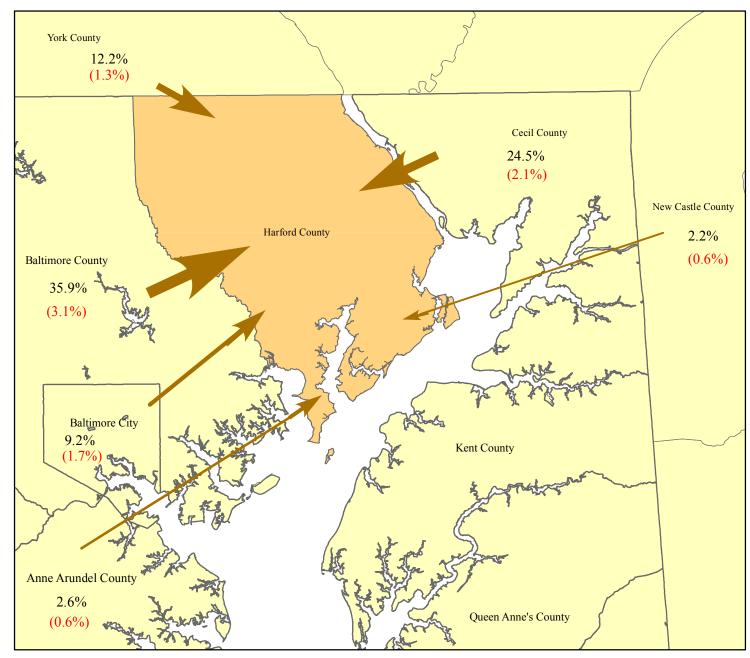

## Distribution of Inter-County Commuters Working in Harford County 2006 - 2010

## **Harford County Workers**

| From:                  | Number MOE |       |
|------------------------|------------|-------|
| Harford County*        | 66,068     | 1,479 |
| Other Counties**       | 24,732     | 2,397 |
| Commuters From         | INACS1     | MOE   |
| Baltimore County       | 8,884      | 777   |
| Cecil County           | 6,068      | 527   |
| York County            | 3,017      | 321   |
| Baltimore City         | 2,283      | 412   |
| Anne Arundel County    | 649        | 193   |
| New Castle County      | 538        | 156   |
| Carroll County         | 432        | 155   |
| Chester County         | 394        | 106   |
| Lancaster County       | 361        | 123   |
| How ard County         | 287        | 107   |
| Montgomery County      | 129        | 63    |
| Wicomico County        | 127        | 106   |
| Prince George's County | 116        | 68    |
| Kent County            | 100        | 76    |
| Philadelphia County    | 66         | 103   |
| Queen Anne's County    | 56         | 50    |
| Kent County            | 52         | 44    |
| Frederick County       | 51         | 45    |
| Delaw are County       | 49         | 39    |
| Fairfax County         | 39         | 38    |
| Sussex County          | 34         | 27    |
| Worcester County       | 26         | 34    |
| Arlington County       | 16         | 27    |
| Talbot County          | 14         | 21    |
| Reminder of Counties   | 944        | 213   |

## (%) Margin of Error (+/-)

- \* Live and Work in Harford County
- \*\* Live outside Harford County & work in Harford County

Prepared by the Maryland Department of Planning, Planning Data & Analysis Unit Source: U.S. Census Bureau, 2006-2010 American Community Survey Data, Journey-To-Work Commutation Data, March 2013.