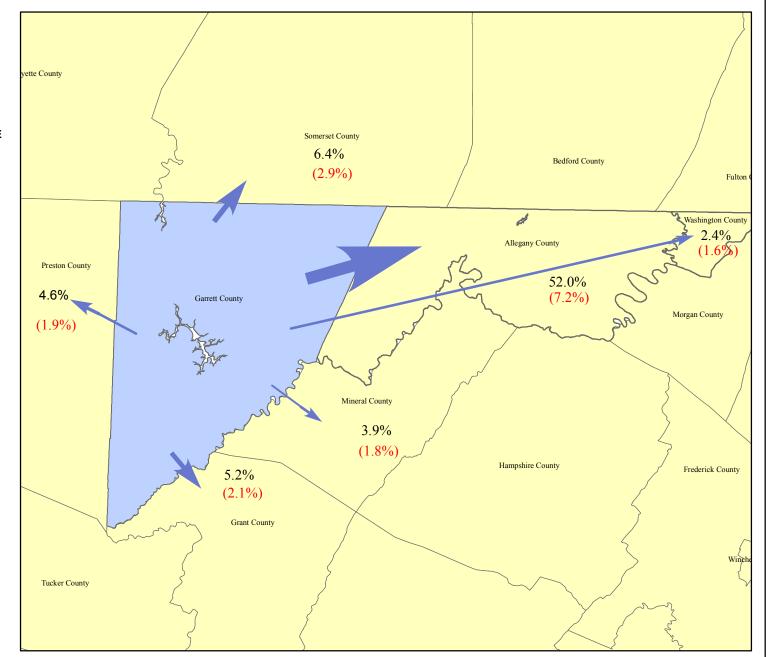

## Distribution of Garrett County Commuters Working Outside the County 2006 - 2010

Garrett County Workers

| To:                    | Number MOE |     |
|------------------------|------------|-----|
| Garrett County*        | 10,856 432 |     |
| Other Counties**       | 3,294 697  |     |
| Commuters To           | Number     | MOE |
| Allegany County        | 1,714      | 244 |
| Somerset County        | 211        | 95  |
| Grant County           | 170        | 69  |
| Preston County         | 150        | 63  |
| Mineral County         | 128        | 60  |
| Washington County      | 78         | 52  |
| Baltimore County       | 51         | 37  |
| Frederick County       | 47         | 43  |
| Montgomery County      | 45         | 44  |
| Prince George's County | 44         | 51  |
| Anne Arundel County    | 35         | 47  |
| Baltimore City         | 20         | 24  |
| WASHINGTON, D. C.      | 13         | 21  |
| Fairfax County         | 13         | 15  |
| Hampshire County       | 11         | 14  |
| Carroll County         | 10         | 15  |
| St. Mary's County      | 9          | 14  |
| Arlington County       | 8          | 12  |
| Jefferson County       | 5          | 8   |
| Alexandria city        | 2          | 5   |
| Reminder of Counties   | 530        | 131 |

## (%) Margin of Error (+/-)

\* Live and Work in Garrett County

\*\* Live in Garrett County & work outside Garrett County

Prepared by the Maryland Department of Planning, Planning Data & Analysis Unit Source: U.S. Census Bureau, 2006-2010 American Community Survey Data, Journey-To-Work Commutation Data, March 2013.