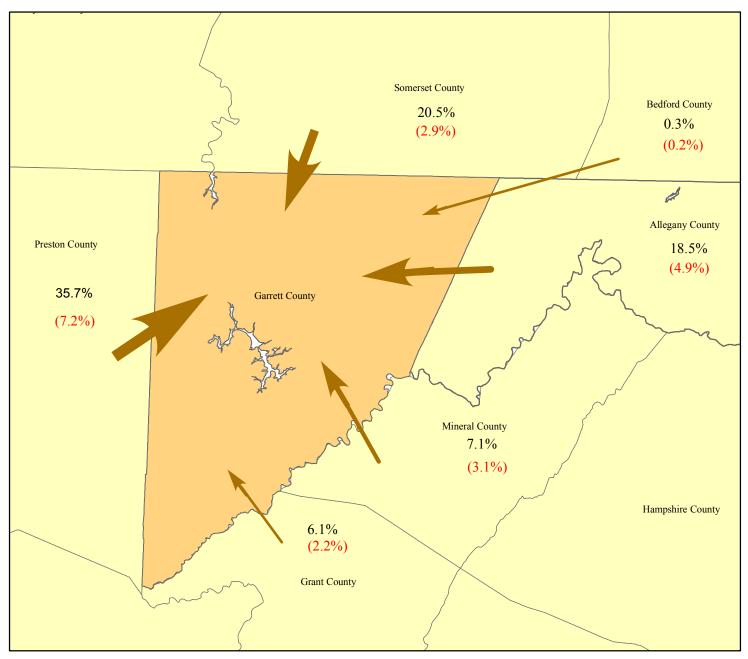

## Distribution of Inter-County Commuters Working in Garrett County 2006 - 2010

## **Garrett County Workers**

From: Number MOE
Garrett County\* 10,856 432
Other Counties\*\* 2,937 688

| Commuters From       | Number | MOE |
|----------------------|--------|-----|
| Preston County       | 1,048  | 215 |
| Somerset County      | 602    | 89  |
| Allegany County      | 544    | 144 |
| Mineral County       | 208    | 90  |
| Grant County         | 178    | 64  |
| Baltimore City       | 27     | 44  |
| Harford County       | 8      | 13  |
| Bedford County       | 8      | 7   |
| Chester County       | 5      | 9   |
| Montgomery County    | 3      | 4   |
| Reminder of Counties | 306    | 106 |

(%) Margin of Error (+/-)

<sup>\*\*</sup> Live outside Garrett County & work in Garrett County

Prepared by the Maryland Department of Planning, Planning Data & Analysis Unit Source: U.S. Census Bureau, 2006-2010 American Community Survey Data, Journey-To-Work Commutation Data, March 2013.

<sup>\*</sup> Live and Work in Garrett County