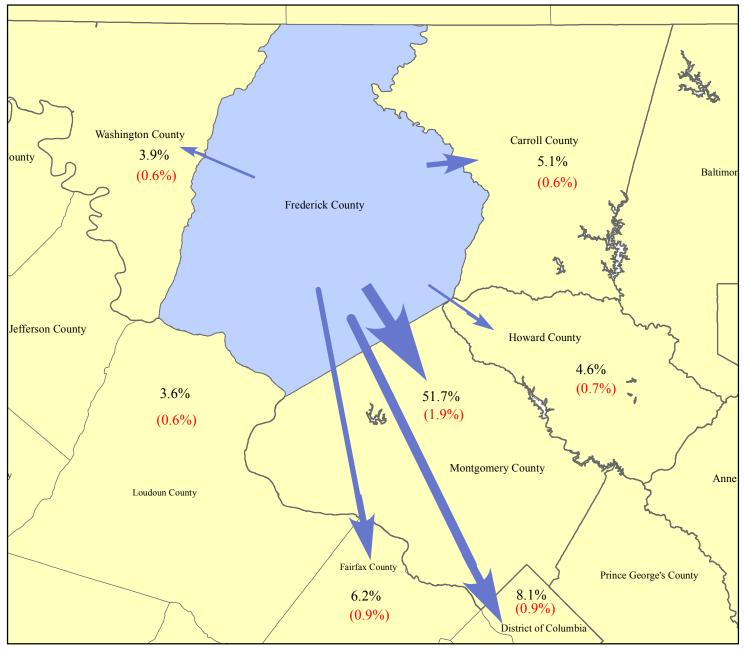

## Distribution of Frederick County Commuters Working Outside the County 2006 - 2010

## Frederick County Workers

| To:               | Number | MOE   |
|-------------------|--------|-------|
| Frederick County* | 68,885 | 1,505 |
| Other Counties**  | 50,577 | 2,612 |

| Other Counties**       | 50,577 | 2,612 |
|------------------------|--------|-------|
|                        |        |       |
| Commuters To           | Number | MOE   |
| Montgomery County      | 26,131 | 1,037 |
| WASHINGTON, D. C.      | 4,088  | 468   |
| Fairfax County         | 3,144  | 474   |
| Carroll County         | 2,596  | 298   |
| How ard County         | 2,321  | 333   |
| Washington County      | 1,968  | 300   |
| Loudoun County         | 1,798  | 298   |
| Prince George's County | 1,619  | 242   |
| Baltimore City         | 1,159  | 233   |
| Baltimore County       | 1,032  | 232   |
| Anne Arundel County    | 868    | 213   |
| Arlington County       | 570    | 139   |
| Franklin County        | 369    | 114   |
| Jefferson County       | 353    | 126   |
| Alexandria city        | 272    | 144   |
| Adams County           | 255    | 107   |
| Berkeley County        | 187    | 90    |
| York County            | 132    | 76    |
| Philadelphia County    | 106    | 83    |
| Prince William County  | 85     | 62    |
| Fairfax city           | 67     | 68    |
| Charles County         | 60     | 56    |
| Harford County         | 51     | 45    |
| New Castle County      | 49     | 69    |
| Spotsylvania County    | 33     | 36    |
| Reminder of Counties   | 1,264  | 250   |

## (%) Margin of Error (+/-)

- \* Live and Work in Frederick County
- \*\* Live in Frederick County & work outside Frederick County

Prepared by the Maryland Department of Planning, Planning Data & Analysis Unit Source: U.S. Census Bureau, 2006-2010 American Community Survey Data, Journey-To-Work Commutation Data, March 2013.