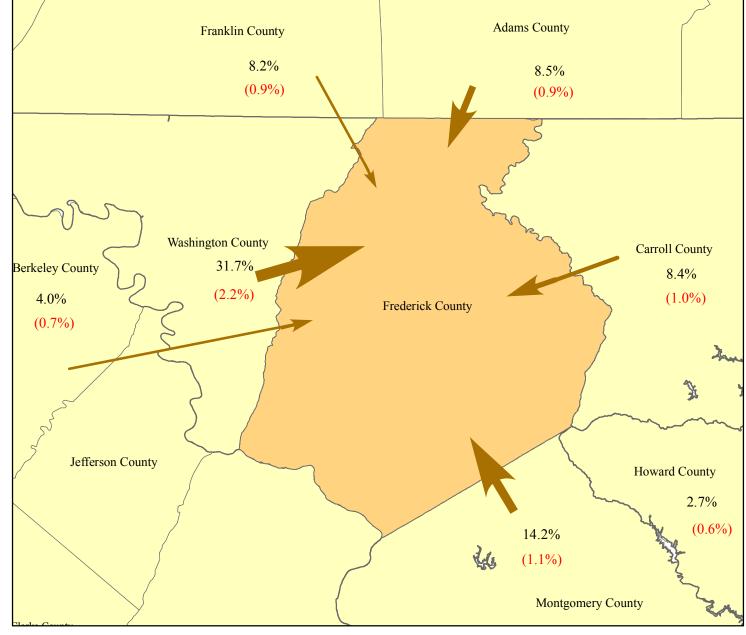

## Distribution of Inter-County Commuters Working in Frederick County 2006 - 2010

## Frederick County Workers

| From:                  | Number | MOE   |
|------------------------|--------|-------|
| Frederick County*      | 68,885 | 1,505 |
| Other Counties**       | 34,226 | 2,457 |
| Commuters From         | Number | MOE   |
| Washington County      | 10,848 | 767   |
| Montgomery County      | 4,854  | 378   |
| Adams County           | 2,902  | 317   |
| Carroll County         | 2,876  | 332   |
| Franklin County        | 2,815  | 298   |
| Berkeley County        | 1,386  | 250   |
| Jefferson County       | 1,308  | 213   |
| How ard County         | 930    | 207   |
| Baltimore County       | 814    | 163   |
| Prince George's County | 719    | 272   |
| Loudoun County         | 708    | 199   |
| Morgan County          | 449    | 189   |
| Anne Arundel County    | 446    | 158   |
| Fairfax County         | 439    | 132   |
| York County            | 385    | 133   |
| Baltimore City         | 281    | 102   |
| Fulton County          | 129    | 52    |
| Allegany County        | 109    | 63    |
| Frederick County       | 105    | 64    |
| Bedford County         | 92     | 52    |
| Arlington County       | 92     | 66    |
| Garrett County         | 47     | 43    |
| Stafford County        | 42     | 53    |
| Prince William County  | 39     | 35    |
| Lancaster County       | 36     | 38    |
| Reminder of Counties   | 1,375  | 236   |

## (%) Margin of Error (+/-)

- \* Live and Work in Frederick County
- \*\* Live outside Frederick County & work in Frederick County

Prepared by the Maryland Department of Planning, Planning Data & Analysis Unit Source: U.S. Census Bureau, 2006-2010 American Community Survey Data, Journey-To-Work Commutation Data, March 2013.