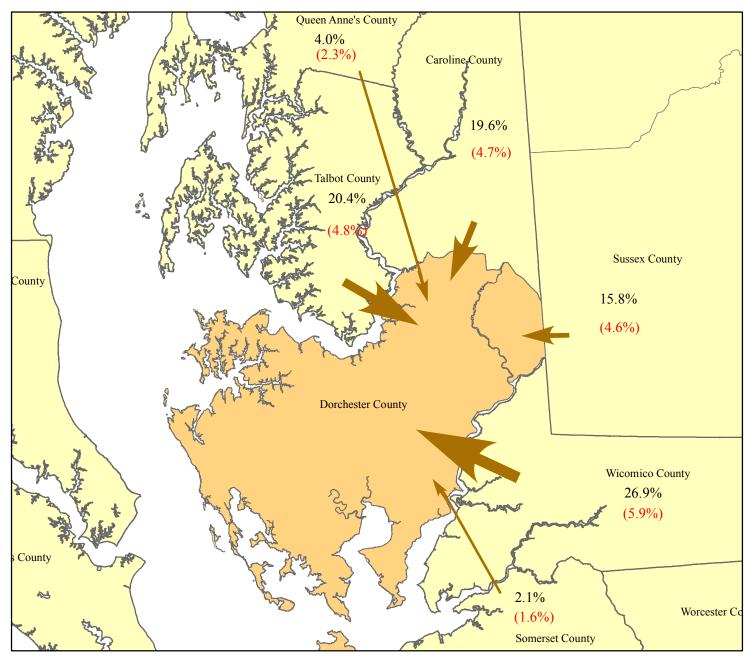

## Distribution of Inter-County Commuters Working in Dorchester County 2006 - 2010

## **Dorchester County Workers**

| From:              | Number | MOE |
|--------------------|--------|-----|
| Dorchester County* | 9,329  | 480 |
| Other Counties**   | 3,189  | 767 |

| Commuters From         | Number | MOE   |
|------------------------|--------|-------|
| Wicomico County        | 858    | 190   |
| Talbot County          | 651    | 156   |
| Caroline County        | 625    | 153   |
| Sussex County          | 503    | 149   |
| Queen Anne's County    | 128    | 72    |
| Somerset County        | 68     | 51    |
| Cecil County           | 46     | 58    |
| Baltimore County       | 44     | 41    |
| Prince George's County | 38     | 40    |
| Anne Arundel County    | 25     | 27    |
| Montgomery County      | 23     | 27    |
| Kent County            | 15     | 22    |
| Worcester County       | 15     | 24    |
| Delaw are County       | 12     | 18    |
| Baltimore City         | 11     | 16    |
| Calvert County         | 8      | 16    |
| Kent County            | 7      | 12    |
| Fairfax County         | 7      | 12    |
| Reminder of Counties   | 105    | 2,317 |
|                        |        |       |

## (%) Margin of Error (+/-)

- \* Live and Work in Dorchester County
- \*\* Live outside Dorchester County & work in Dorchester County

Prepared by the Maryland Department of Planning, Planning Data & Analysis Unit Source: U.S. Census Bureau, 2006-2010 American Community Survey Data, Journey-To-Work Commutation Data, March 2013.