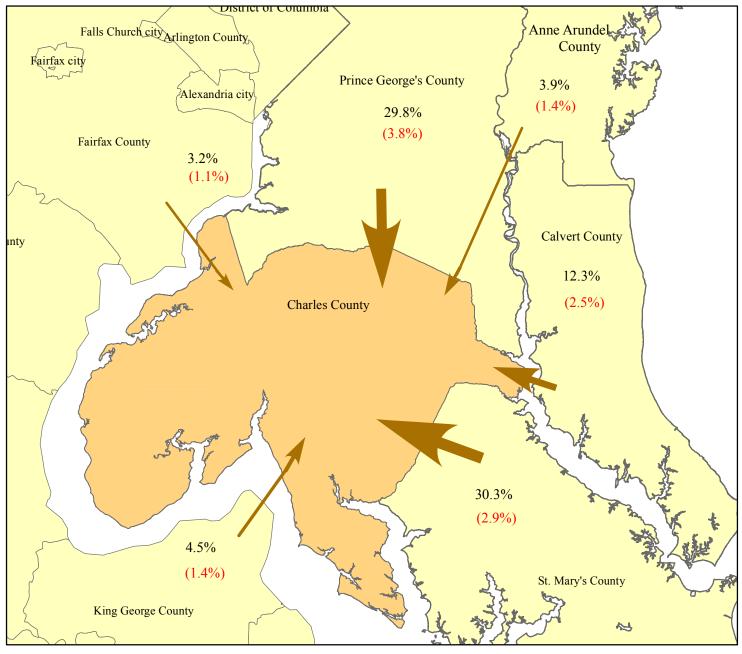

## Distribution of Inter-County Commuters Working in Charles County 2006 - 2010

## **Charles County Workers**

| From:            | Number | MOE   |
|------------------|--------|-------|
| Charles County*  | 27,746 | 1,061 |
| Other Counties** | 13,197 | 1,726 |

| Commuters From         | Number | MOE |
|------------------------|--------|-----|
| St. Mary's County      | 3,997  | 39  |
| Prince George's County | 3,936  | 50  |
| Calvert County         | 1,625  | 33  |
| King George County     | 595    | 18  |
| Anne Arundel County    | 513    | 18  |
| Fairfax County         | 428    | 14  |
| Montgomery County      | 289    | 14  |
| WASHINGTON, D. C.      | 223    | 12  |
| Prince William County  | 182    | 10  |
| Alexandria city        | 166    | 91  |
| Stafford County        | 110    | 59  |
| Baltimore County       | 72     | 50  |
| Arlington County       | 64     | 62  |
| How ard County         | 62     | 44  |
| Frederick County       | 60     | 56  |
| Berkeley County        | 60     | 89  |
| Bedford County         | 55     | 78  |
| Somerset County        | 40     | 33  |
| Loudoun County         | 34     | 41  |
| Queen Anne's County    | 23     | 36  |
| Wicomico County        | 16     | 27  |
| Sussex County          | 13     | 16  |
| Washington County      | 13     | 20  |
| Reminder of Counties   | 621    | 16  |

## (%) Margin of Error (+/-)

- \* Live and Work in Charles County
- \*\* Live outside Charles County & work in Charles County

Prepared by the Maryland Department of Planning, Planning Data & Analysis Unit Source: U.S. Census Bureau, 2006-2010 American Community Survey Data, Journey-To-Work Commutation Data, March 2013.