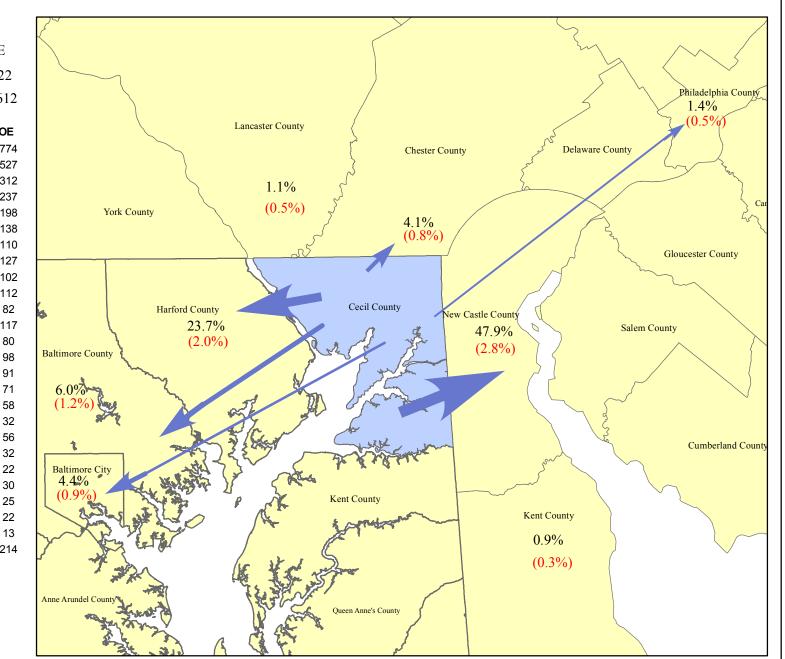

## Distribution of Cecil County Commuters Working Outside the County 2006 - 2010

## Cecil County Workers

| To:                    | Number | MOE  |
|------------------------|--------|------|
| Cecil County*          | 22,547 | 822  |
| Other Counties**       | 25,643 | 1,61 |
| Commuters To           | Number | MOE  |
| New Castle County      | 12,282 | 77   |
| Harford County         | 6,068  | 52   |
| Baltimore County       | 1,536  | 31   |
| Baltimore City         | 1,134  | 23   |
| Chester County         | 1,047  | 19   |
| Philadelphia County    | 371    | 13   |
| Delaw are County       | 316    | 11   |
| Lancaster County       | 278    | 12   |
| Anne Arundel County    | 254    | 10   |
| Kent County            | 241    | 11   |
| Kent County            | 224    | 82   |
| How ard County         | 209    | 11   |
| WASHINGTON, D. C.      | 172    | 80   |
| Wicomico County        | 85     | 98   |
| Prince George's County | 67     | 9    |
| York County            | 61     | 7    |
| Dorchester County      | 46     | 5    |
| Queen Anne's County    | 39     | 32   |
| Arlington County       | 37     | 56   |
| Montgomery County      | 36     | 32   |
| Sussex County          | 19     | 2    |
| Worcester County       | 19     | 30   |
| Alexandria city        | 19     | 2    |
| Carroll County         | 14     | 2    |
| Fairfax County         | 10     | 1:   |
| Reminder of Counties   | 1,059  | 21   |
|                        |        |      |

## (%) Margin of Error (+/-)

- \* Live and Work in Cecil County
- \*\* Live in Cecil County & work outside Cecil County

Prepared by the Maryland Department of Planning, Planning Data & Analysis Unit Source: U.S. Census Bureau, 2006-2010 American Community Survey Data, Journey-To-Work Commutation Data, March 2013.