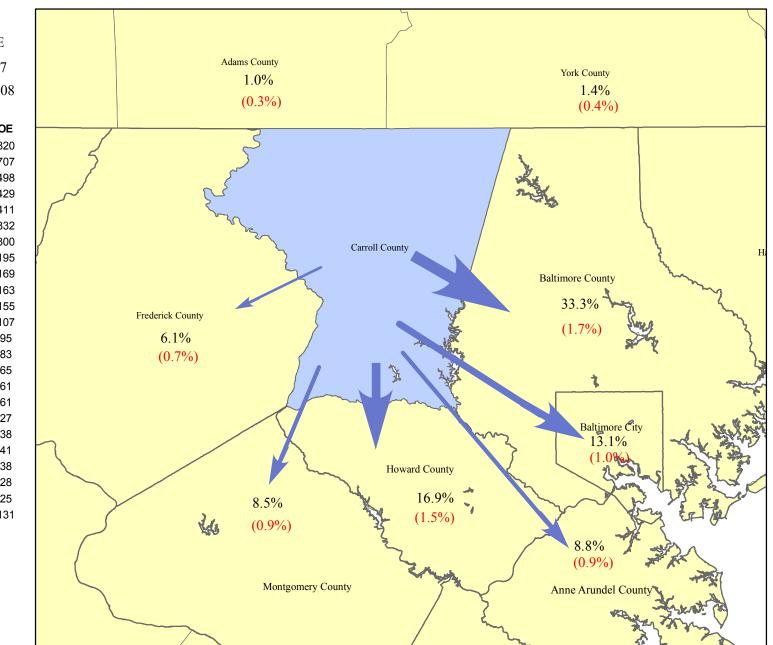

## Distribution of Carroll County Commuters Working Outside the County 2006 - 2010

Carroll County Workers

| To:                    | Number | MOE   |
|------------------------|--------|-------|
| Carroll County*        | 37,788 | 1,167 |
| Other Counties**       | 47,299 | 2,208 |
|                        |        |       |
| Commuters To           | Number | MOE   |
| Baltimore County       | 15,756 | 820   |
| How ard County         | 8,015  | 707   |
| Baltimore City         | 6,199  | 498   |
| Anne Arundel County    | 4,156  | 429   |
| Montgomery County      | 4,027  | 411   |
| Frederick County       | 2,876  | 332   |
| Prince George's County | 2,091  | 300   |
| WASHINGTON, D. C.      | 1,059  | 195   |
| York County            | 685    | 169   |
| Adams County           | 489    | 163   |
| Harford County         | 432    | 155   |
| Fairfax County         | 256    | 107   |
| Arlington County       | 205    | 95    |
| Washington County      | 180    | 83    |
| Loudoun County         | 86     | 65    |
| Prince William County  | 75     | 61    |
| Calvert County         | 65     | 61    |
| Philadelphia County    | 36     | 27    |
| Worcester County       | 34     | 38    |
| Kent County            | 33     | 41    |
| Lancaster County       | 30     | 38    |
| Alexandria city        | 25     | 28    |
| Chester County         | 23     | 25    |
| Reminder of Counties   | 466    | 131   |
|                        |        |       |

## (%) Margin of Error (+/-)

\* Live and Work in Carroll County

\*\* Live in Carroll County & work outside Carroll County

Prepared by the Maryland Department of Planning, Planning Data & Analysis Unit Source: U.S. Census Bureau, 2006-2010 American Community Survey Data, Journey-To-Work Commutation Data, March 2013.