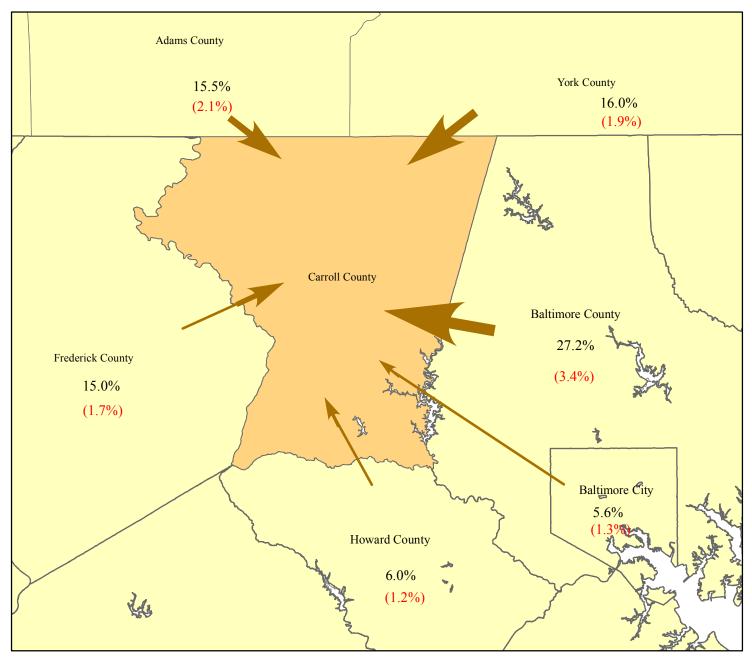

## Distribution of Inter-County Commuters Working in Carroll County 2006 - 2010

## **Carroll County Workers**

| From:            | Number | MOE   |
|------------------|--------|-------|
| Carroll County*  | 37,788 | 1,167 |
| Other Counties** | 17,331 | 1,922 |

| Commuters From         | Number | MOE |
|------------------------|--------|-----|
| Baltimore County       | 4,722  | 594 |
| York County            | 2,778  | 336 |
| Adams County           | 2,688  | 365 |
| Frederick County       | 2,596  | 298 |
| How ard County         | 1,044  | 215 |
| Baltimore City         | 970    | 230 |
| Anne Arundel County    | 567    | 214 |
| Montgomery County      | 472    | 141 |
| Prince George's County | 311    | 262 |
| Harford County         | 206    | 81  |
| Washington County      | 196    | 102 |
| Franklin County        | 106    | 77  |
| Queen Anne's County    | 55     | 57  |
| Berkeley County        | 52     | 60  |
| Calvert County         | 38     | 37  |
| Lancaster County       | 23     | 24  |
| New Castle County      | 20     | 23  |
| Jefferson County       | 20     | 23  |
| Allegany County        | 19     | 29  |
| Manassas city          | 19     | 25  |
| Sussex County          | 18     | 21  |
| Charles County         | 18     | 29  |
| Fairfax County         | 18     | 30  |
| Reminder of Counties   | 375    | 117 |
|                        |        |     |

## (%) Margin of Error (+/-)

- \* Live and Work in Carroll County
- \*\* Live outside Carroll County & work in Carroll County

Prepared by the Maryland Department of Planning, Planning Data & Analysis Unit Source: U.S. Census Bureau, 2006-2010 American Community Survey Data, Journey-To-Work Commutation Data, March 2013.