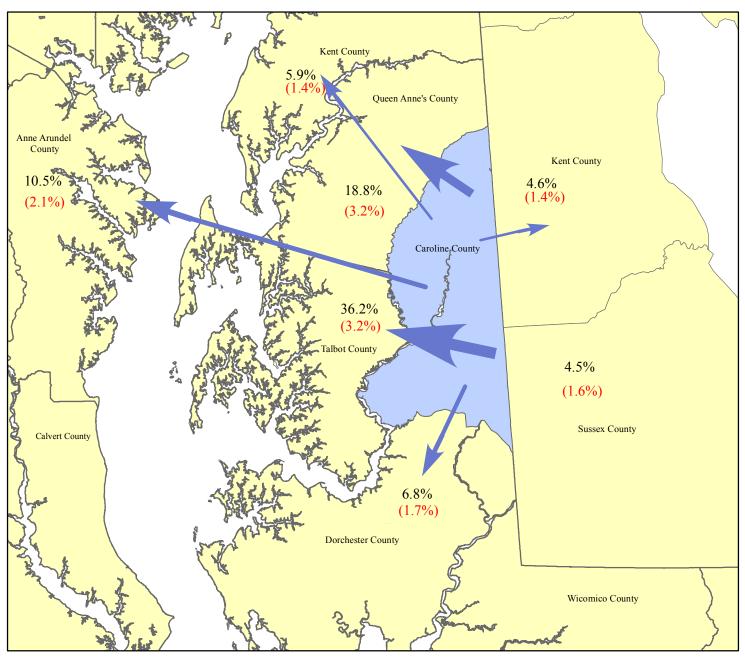

## Distribution of Caroline County Commuters Working Outside the County 2006 - 2010

## Caroline County Workers

| To:              | Number | MOE |
|------------------|--------|-----|
| Caroline County* | 6,445  | 521 |
| Other Counties** | 9,195  | 963 |

| Commuters To           | Number | MOE |
|------------------------|--------|-----|
| Talbot County          | 3,327  | 315 |
| Queen Anne's County    | 1,728  | 295 |
| Anne Arundel County    | 964    | 191 |
| Dorchester County      | 625    | 153 |
| Kent County            | 547    | 134 |
| Kent County            | 420    | 130 |
| Sussex County          | 416    | 151 |
| Baltimore City         | 269    | 129 |
| Prince George's County | 237    | 77  |
| Baltimore County       | 135    | 87  |
| Wicomico County        | 104    | 60  |
| How ard County         | 93     | 82  |
| New Castle County      | 79     | 49  |
| WASHINGTON, D. C.      | 53     | 35  |
| Somerset County        | 41     | 37  |
| Delaw are County       | 41     | 63  |
| Alexandria city        | 22     | 39  |
| Cecil County           | 21     | 35  |
| Arlington County       | 14     | 20  |
| Worcester County       | 13     | 20  |
| Harford County         | 11     | 18  |
| Reminder of Counties   | 132    | 67  |
|                        |        |     |

## (%) Margin of Error (+/-)

- \* Live and Work in Caroline County
- \*\* Live in Caroline County & work outside Caroline County

Prepared by the Maryland Department of Planning, Planning Data & Analysis Unit Source: U.S. Census Bureau, 2006-2010 American Community Survey Data, Journey-To-Work Commutation Data, March 2013.