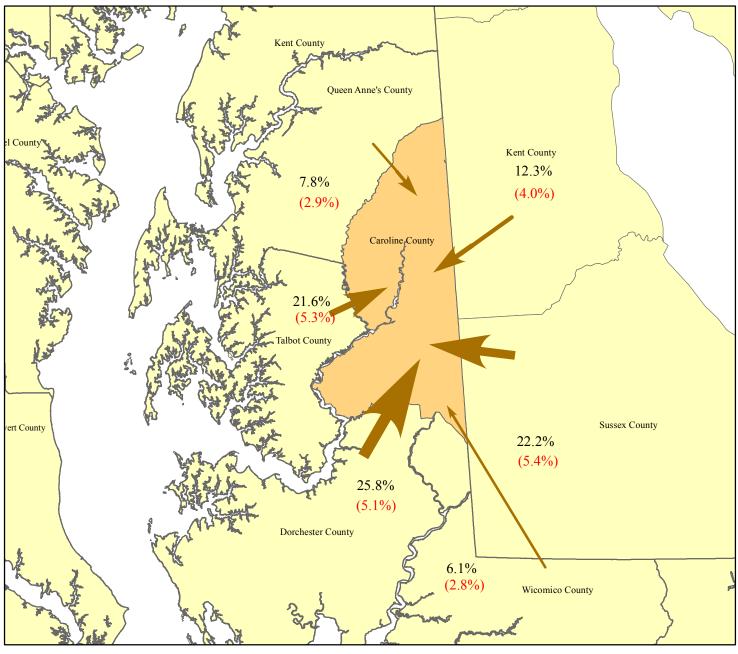

## Distribution of Inter-County Commuters Working in Caroline County 2006 - 2010

## Caroline County Workers

| From:            | Number | MOE |
|------------------|--------|-----|
| Caroline County* | 6,445  | 521 |
| Other Counties** | 3,224  | 819 |

| Commuters From         | Number | MOE |
|------------------------|--------|-----|
| Dorchester County      | 831    | 168 |
| Sussex County          | 717    | 175 |
| Talbot County          | 697    | 173 |
| Kent County            | 398    | 130 |
| Queen Anne's County    | 251    | 95  |
| Wicomico County        | 197    | 90  |
| Anne Arundel County    | 56     | 50  |
| Kent County            | 20     | 19  |
| Prince George's County | 15     | 20  |
| Worcester County       | 12     | 20  |
| How ard County         | 10     | 17  |
| New Castle County      | 9      | 14  |
| Chester County         | 5      | 11  |
| Reminder of Counties   | 6      | 11  |

(%) Margin of Error (+/-)

Prepared by the Maryland Department of Planning, Planning Data & Analysis Unit Source: U.S. Census Bureau, 2006-2010 American Community Survey Data, Journey-To-Work Commutation Data, March 2013.

<sup>\*</sup> Live and Work in Caroline County

<sup>\*\*</sup> Live outside Caroline County & work in Caroline County