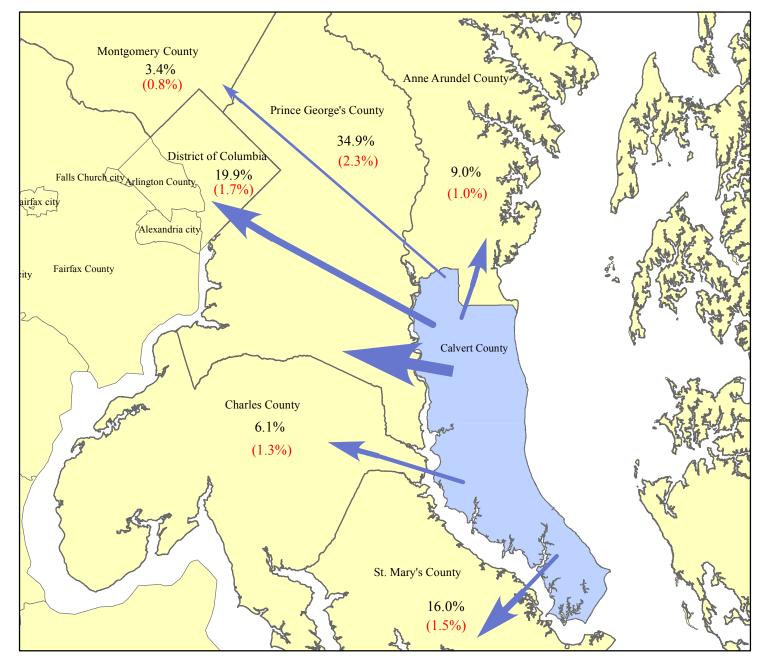

## Distribution of Calvert County Commuters Working Outside the County 2006 - 2010

## Calvert County Workers

| Ŧ                      | NY 1   | MOE   |
|------------------------|--------|-------|
| To:                    | Number | MOE   |
| Calvert County*        | 18,225 | 897   |
| Other Counties**       | 26,809 | 1,658 |
| Commuters To           | Number | MOE   |
| Prince George's County | 9,356  | 630   |
| WASHINGTON, D. C.      | 5,336  | 467   |
| St. Mary's County      | 4,295  | 415   |
| Anne Arundel County    | 2,415  | 269   |
| Charles County         | 1,625  | 337   |
| Montgomery County      | 901    | 216   |
| Arlington County       | 653    | 168   |
| Fairfax County         | 615    | 171   |
| Alexandria city        | 314    | 111   |
| How ard County         | 303    | 105   |
| Baltimore City         | 177    | 71    |
| Baltimore County       | 157    | 79    |
| Manassas city          | 94     | 61    |
| Loudoun County         | 73     | 57    |
| Prince William County  | 52     | 49    |
| Frederick County       | 44     | 48    |
| Carroll County         | 38     | 37    |
| Falls Church city      | 37     | 47    |
| King George County     | 32     | 37    |
| Queen Anne's County    | 23     | 26    |
| Fairfax city           | 14     | 19    |
| Reminder of Counties   | 255    | 96    |

## (%) Margin of Error (+/-)

- \* Live and Work in Calvert County
- \*\* Live in Calvert County & work outside Calvert County

Prepared by the Maryland Department of Planning, Planning Data & Analysis Unit Source: U.S. Census Bureau, 2006-2010 American Community Survey Data, Journey-To-Work Commutation Data, March 2013.