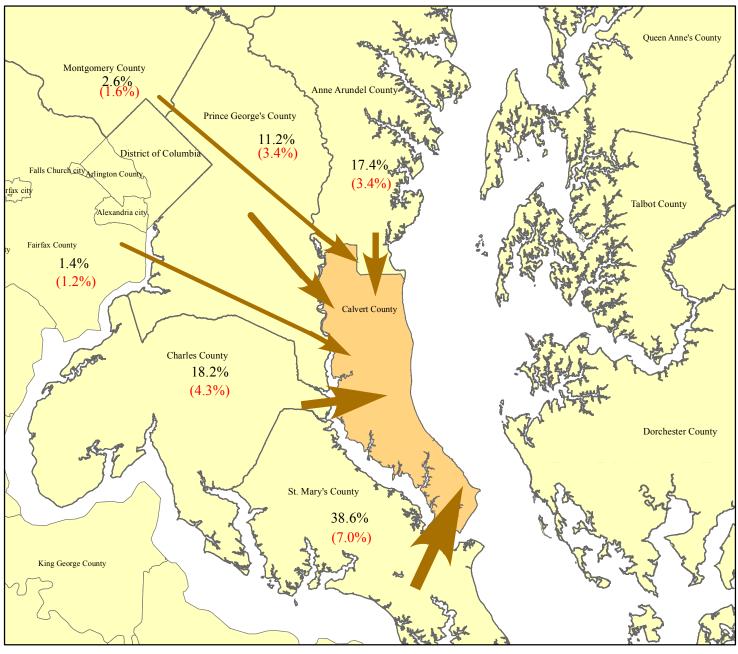

## Distribution of Inter-County Commuters Working in Calvert County 2006 - 2010

## **Calvertl County Workers**

| From:                  | Number | MOE   |
|------------------------|--------|-------|
| Calvert County*        | 18,225 | 897   |
| Other Counties**       | 5,351  | 1,383 |
| Commuters From         | Number | MOE   |
| St. Mary's County      | 2,064  | 377   |
| Charles County         | 975    | 234   |
| Anne Arundel County    | 930    | 186   |
| Prince George's County | 598    | 182   |
| Montgomery County      | 138    | 87    |
| Fairfax County         | 75     | 65    |
| Carroll County         | 65     | 61    |
| King George County     | 50     | 70    |
| Prince William County  | 49     | 55    |
| Baltimore City         | 39     | 34    |
| Baltimore County       | 39     | 31    |
| Alexandria city        | 21     | 24    |
| Philadelphia County    | 17     | 27    |
| Lancaster County       | 12     | 20    |
| WASHINGTON, D. C.      | 11     | 19    |
| Worcester County       | 10     | 16    |
| Talbot County          | 9      | 16    |
| Wicomico County        | 8      | 13    |
| Kent County            | 8      | 13    |
| Washington County      | 6      | 9     |
| Chester County         | 6      | 9     |
| Reminder of Counties   | 221    | 101   |

## (%) Margin of Error (+/-)

- \* Live and Work in Calvert County
- \*\* Live outside Calvert County & work in Calvert County

Prepared by the Maryland Department of Planning, Planning Data & Analysis Unit Source: U.S. Census Bureau, 2006-2010 American Community Survey Data, Journey-To-Work Commutation Data, March 2013.