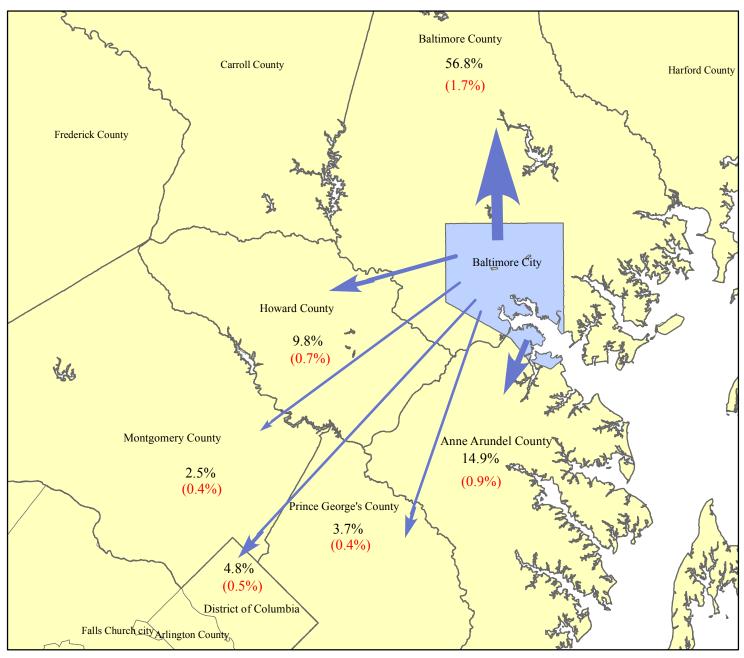

## Distribution of Baltimore City Commuters Working Outside the City 2006 - 2010

## **Baltimore City Workers**

| To:              | Number  | MOE   |
|------------------|---------|-------|
| Baltimore City*  | 162,633 | 2,345 |
| Other Counties** | 103,871 | 4.098 |

| Commuters To           | Number | MOE   |
|------------------------|--------|-------|
| Baltimore County       | 58,951 | 1,813 |
| Anne Arundel County    | 15,515 | 930   |
| How ard County         | 10,213 | 754   |
| WASHINGTON, D. C.      | 4,946  | 521   |
| Prince George's County | 3,825  | 441   |
| Montgomery County      | 2,624  | 393   |
| Harford County         | 2,283  | 412   |
| Carroll County         | 970    | 230   |
| Arlington County       | 534    | 162   |
| Fairfax County         | 349    | 123   |
| Alexandria city        | 300    | 131   |
| Frederick County       | 281    | 102   |
| New Castle County      | 216    | 97    |
| Philadelphia County    | 203    | 105   |
| Queen Anne's County    | 198    | 112   |
| Loudoun County         | 116    | 83    |
| Worcester County       | 104    | 87    |
| York County            | 87     | 62    |
| Cecil County           | 86     | 63    |
| St. Mary's County      | 76     | 71    |
| Chester County         | 47     | 60    |
| Calvert County         | 39     | 34    |
| Reminder of Counties   | 1,908  | 307   |

## (%) Margin of Error (+/-)

- \* Live and Work in Baltimore City
- \*\* Live in Baltimore City & work outside Baltimore City

Prepared by the Maryland Department of Planning, Planning Data & Analysis Unit Source: U.S. Census Bureau, 2006-2010 American Community Survey Data, Journey-To-Work Commutation Data, March 2013.