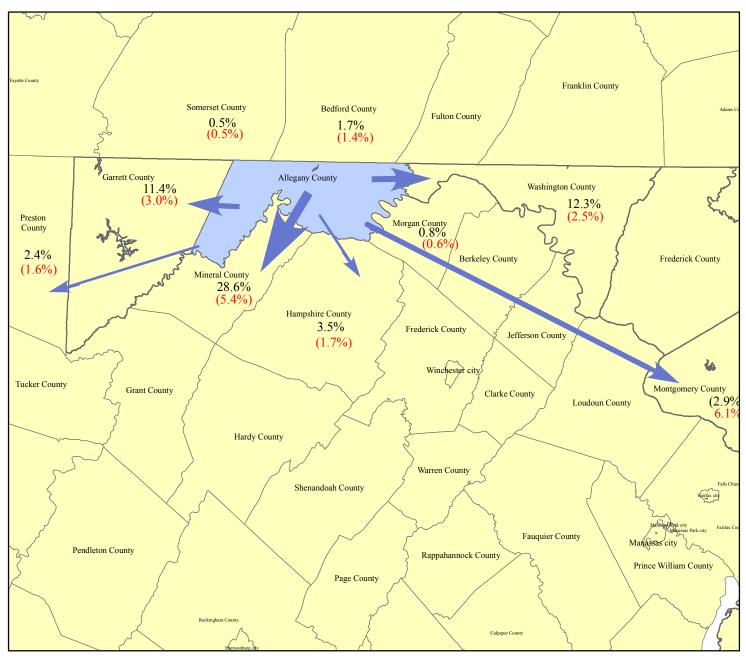

## Distribution of Allegany County Commuters Working Outside the County 2006 - 2010

## Allegany County Workers

To: Number MOE
Allegany County\* 25,541 905
Other Counties\*\* 4,776 1,363

| Commuters To           | Number | MOE |
|------------------------|--------|-----|
| Mineral County         | 1,366  | 260 |
| Washington County      | 588    | 119 |
| Garrett County         | 544    | 144 |
| Montgomery County      | 290    | 140 |
| Hampshire County       | 166    | 81  |
| Preston County         | 115    | 76  |
| Frederick County       | 109    | 63  |
| Anne Arundel County    | 92     | 49  |
| Prince George's County | 89     | 73  |
| Bedford County         | 81     | 68  |
| Berkeley County        | 80     | 57  |
| Franklin County        | 73     | 64  |
| Frederick County       | 71     | 64  |
| Prince William County  | 71     | 81  |
| How ard County         | 66     | 56  |
| Baltimore City         | 53     | 48  |
| Baltimore County       | 48     | 43  |
| Manassas city          | 41     | 65  |
| Morgan County          | 36     | 27  |
| WASHINGTON, D. C.      | 35     | 39  |
| Somerset County        | 22     | 26  |
| Grant County           | 22     | 20  |
| Carroll County         | 19     | 29  |
| Fairfax County         | 16     | 26  |
| Stafford County        | 14     | 24  |
| Worcester County       | 11     | 18  |
| Reminder of Counties   | 658    | 183 |

## (%) Margin of Error (+/-)

- \* Live and Work in Allegany County
- \*\* Live in Allegany County & work outside Allegany County

Prepared by the Maryland Department of Planning, Planning Data & Analysis Unit Source: U.S. Census Bureau, 2006-2010 American Community Survey Data, Journey-To-Work Commutation Data, March 2013.