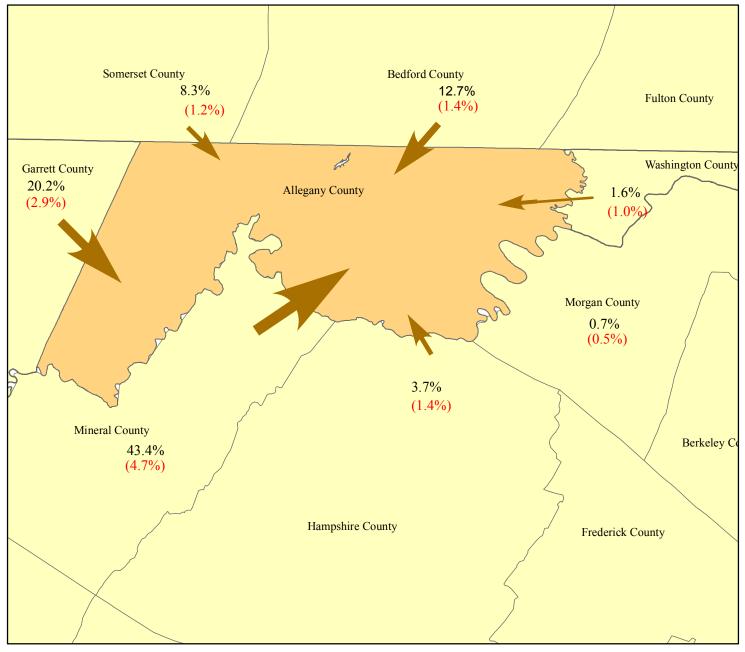

## Distribution of Inter-County Commuters Working in Allegany County 2006 - 2010

## Allegany County Workers

From: Number MOE
Allegany County\* 25,541 905
Other Counties\*\* 8,484 1,396

| Commuters From         | Number | MOE |
|------------------------|--------|-----|
| Mineral County         | 3,685  | 407 |
| Garrett County         | 1,714  | 244 |
| Bedford County         | 1,074  | 119 |
| Somerset County        | 702    | 103 |
| Hampshire County       | 311    | 118 |
| Washington County      | 132    | 81  |
| Grant County           | 76     | 51  |
| Charles County         | 66     | 70  |
| Preston County         | 64     | 45  |
| Morgan County          | 60     | 44  |
| Spotsylvania County    | 46     | 74  |
| Baltimore County       | 42     | 34  |
| Prince George's County | 36     | 40  |
| Montgomery County      | 33     | 35  |
| Anne Arundel County    | 25     | 28  |
| Frederick County       | 25     | 31  |
| Baltimore City         | 23     | 26  |
| Carroll County         | 21     | 26  |
| Fulton County          | 16     | 11  |
| WASHINGTON, D. C.      | 14     | 25  |
| Adams County           | 14     | 20  |
| Queen Anne's County    | 13     | 19  |
| How ard County         | 12     | 19  |
| Frederick County       | 9      | 14  |
| Reminder of Counties   | 271    | 119 |

## (%) Margin of Error (+/-)

- \* Live and Work in Allegany County
- \*\* Live outside Allegany County & work in Allegany County

Prepared by the Maryland Department of Planning, Planning Data & Analysis Unit Source: U.S. Census Bureau, 2006-2010 American Community Survey Data, Journey-To-Work Commutation Data, March 2013.